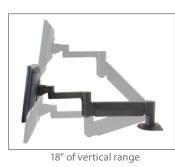

## FEATURES

- ▲ Reposition the monitor with one hand no knobs to turn
- ▲ Extends up to 27", folds to just 3", vertical range of 18"
- Tilt monitor up to 200 degrees
- Includes FLEXmount<sup>™</sup> six different mounting options in one kit
- Compatible with all VESA<sup>®</sup> monitors includes 75mm and 100mm VESA<sup>®</sup> mounting plates
- Includes cable management system cables concealed in arm