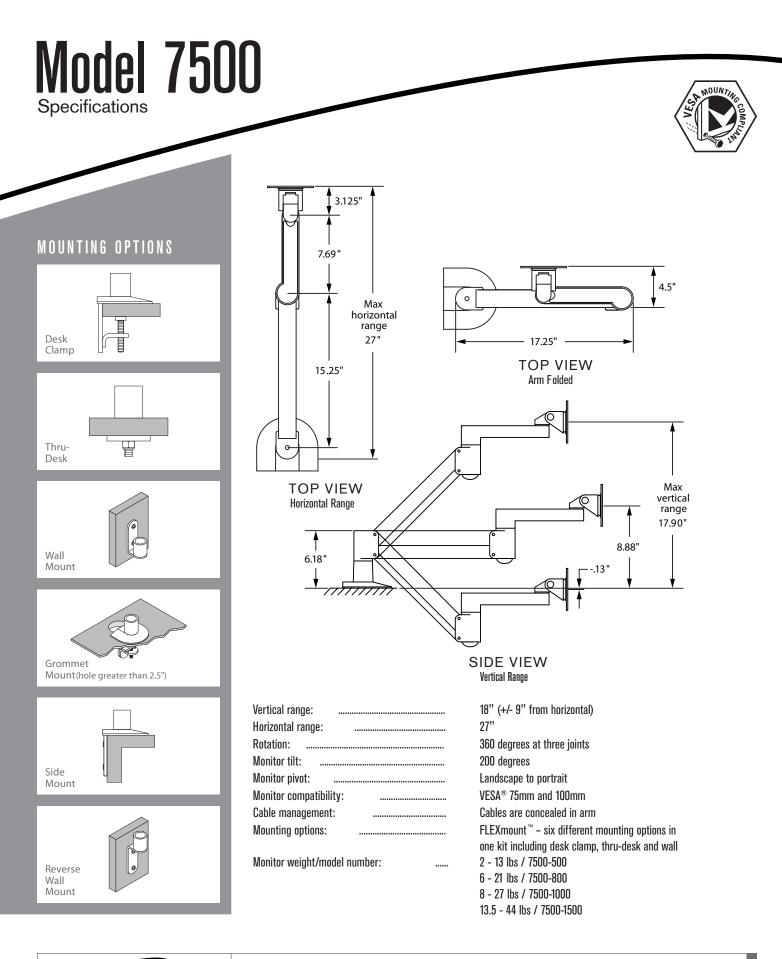

## FEATURES

- ▲ Reposition the monitor with one hand no knobs to turn
- ▲ Extends up to 27", folds to just 3", vertical range of 18"
- Tilt monitor up to 200 degrees
- Includes FLEXmount<sup>™</sup> six different mounting options in one kit
- Compatible with all VESA<sup>®</sup> monitors includes 75mm and 100mm VESA<sup>®</sup> mounting plates
- Includes cable management system cables concealed in arm