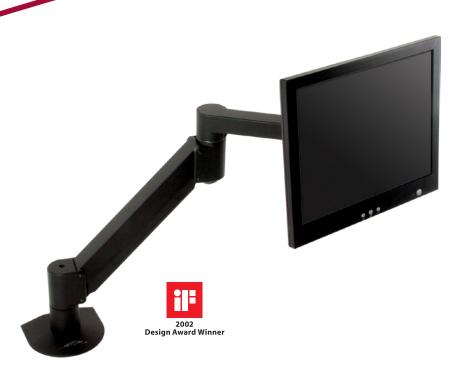

## **Nodel 7500** Floating Flat Panel Arm

Folds into 3" of space

Over 200 degrees of monitor tilt

The award-winning 7500 Radial Arm is a remarkable work tool. Effortlessly position your monitor exactly where you want it, and add flexibility to your work style. Suspend your flat panel above the desk surface and reclaim your valuable space. Innovative cable management routes cables inside the arm, in order to keep your desk organized. You'll never work the old and cluttered way again!

## FEATURES

- ▲ Reposition the monitor with one hand no knobs to turn
- ▲ Extends up to 27", folds to just 3", vertical range of 18"
- Tilt monitor up to 200 degrees
- Includes FLEXmount<sup>™</sup> six different mounting options in one kit
- Compatible with all VESA<sup>®</sup> monitors includes 75mm and 100mm VESA<sup>®</sup> mounting plates
- Includes cable management system cables concealed in arm