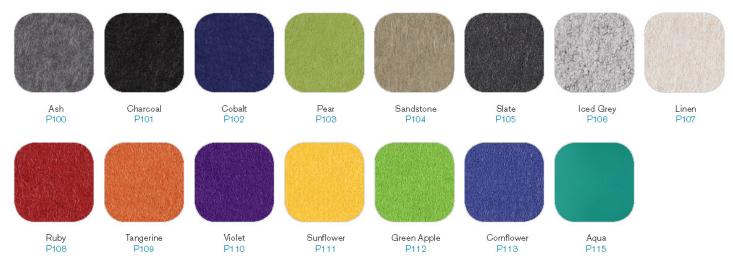

, or powder coated for an aesthetic and durable finish
- Eurocast feet are reinforced and have 3" locking casters
- Nesting frame design allows for easy space-saving storage
- Easy to clean dry erase writing surface made from high-quality durable cured porcelain backed with magnetic steel
- · Annex board allows for customized lower core
- Flip Chart Clips, Pen Cup, and Marker Tray shown (sold separately
- Made in the USA

#### Available in these dimensions:

- 37"W x 66"H
- 37″W x 76″H
- 49″W x 76″H
- 61″W x 76″H
- Note: the height of the lower panel is always 27 1/8" from the floor
- All whiteboards include accessory rail. Accessories (see right) are sold separately.

- 19 1/2" -





## Accessories Sold Separately



#### COLORED FROSTED ACRYLICS



### ECHOSCAPE<sup>™</sup> 3/8" (9MM)



#### LAMINATES AND WOODGRAINS SERIES 100



# CORE MATERIAL OPTIONS



#### **FABRIC SERIES 200**



#### FRAME COLOR





Silver Satin Aluminum AA Silver Black BK 800 770 7042 | www.smartdesks.com



where design meets technology<sup>sm</sup>