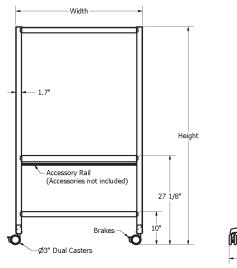

#### Available in these dimensions:

- 37"W x 66"H
- 37″W x 76″H
- 49″W x 76″H
- 61″W x 76″H
- Note: the height of the lower panel is always 27 1/8" from the floor
- All whiteboards include accessory rail. Accessories (see right) are sold separately.

- 19 1/2" -