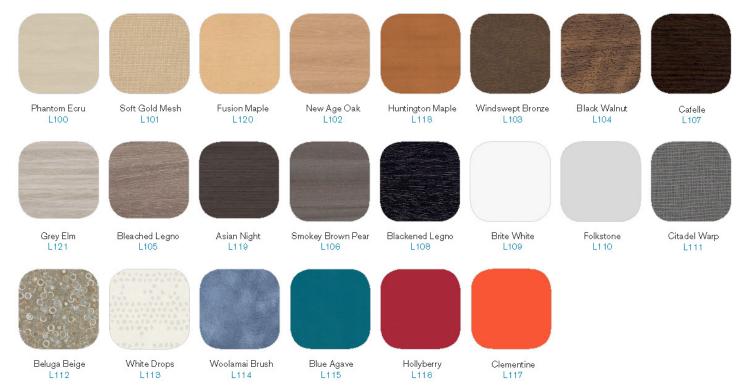

ble finish
- Eurocast feet are reinforced and have 3" locking casters
- Nesting frame design allows for easy space-saving storage
- Easy to clean dry erase writing surface made from high-quality durable cured porcelain backed with magnetic steel
- · Annex board allows for customized lower core
- Flip Chart Clips, Pen Cup, and Marker Tray shown (sold separately
- Made in the USA

#### Available in these dimensions:

- 37"W x 66"H
- 37″W x 76″H
- 49″W x 76″H
- 61″W x 76″H
- Note: the height of the lower panel is always 27 1/8" from the floor
- All whiteboards include accessory rail. Accessories (see right) are sold separately.

- 19 1/2" -





## Accessories Sold Separately



#### COLORED FROSTED ACRYLICS



### ECHOSCAPE<sup>™</sup> 3/8" (9MM)



#### LAMINATES AND WOODGRAINS SERIES 100



# CORE MATERIAL OPTIONS



#### **FABRIC SERIES 200**



#### FRAME COLOR





Silver Satin Aluminum AA Silver Black BK 800 770 7042 | www.smartdesks.com



where design meets technology<sup>sm</sup>