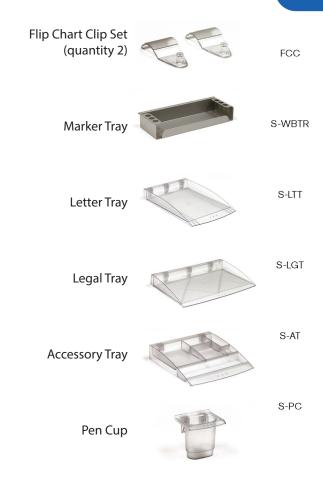

- Easy to move and divide your space into distinct working zones
- Framework is constructed using reinforced aluminum extrusion
- All metal parts are anodized, or powder coated for an aesthetic and durable finish
- Eurocast feet are reinforced and have 3" locking casters
- Nesting frame design allows for easy space-saving storage
- Easy to clean dry erase writing surface made from high-quality durable cured porcelain backed with magnetic steel
- · Annex board allows for customized lower core
- Flip Chart Clips, Pen Cup, and Marker Tray shown (sold separately
- Made in the USA

## Accessories Sold Separately