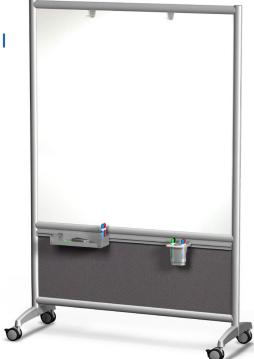

## Dual-Sided Dry Erase Whiteboard and Lower Customized Panel with Slatwall Accessory Rail

Divide your space and create distinct working zones with SMARTdesks<sup>®</sup> mobile magnetic dry erase boards. Easy to clean and built to last, these double-sided whiteboards are fabricated with durable porcelain and backed with steel. They are resistant to scratches, dents, staining, and ghosting while providing a convenient magnetic surface to post notes. A streamlined frame and the optionality of locking casters or feet create a sleek whiteboard that nests securely for ease of storage.

- Easy to move and divide your space into distinct working zones
- Framework is constructed using reinforced aluminum extrusion
- All metal parts are anodized, or powder coated for an aesthetic and durable finish
- Eurocast feet are reinforced and have 3" locking casters
- Nesting frame design allows for easy space-saving storage
- Easy to clean dry erase writing surface made from high-quality durable cured porcelain backed with magnetic steel
- · Annex board allows for customized lower core
- Flip Chart Clips, Pen Cup, and Marker Tray shown (sold separately
- Made in the USA