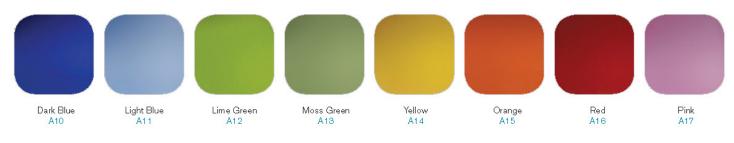

extrusion
- All metal parts are anodized, or powder coated for an aesthetic and durable finish
- Eurocast feet are reinforced and have 3" locking casters
- Nesting frame design allows for easy space-saving storage
- Easy to clean dry erase writing surface made from high-quality durable cured porcelain backed with magnetic steel
- · Annex board allows for customized lower core
- Flip Chart Clips, Pen Cup, and Marker Tray shown (sold separately
- Made in the USA

#### Available in these dimensions:

- 37"W x 66"H
- 37″W x 76″H
- 49″W x 76″H
- 61″W x 76″H
- Note: the height of the lower panel is always 27 1/8" from the floor
- All whiteboards include accessory rail. Accessories (see right) are sold separately.

- 19 1/2" -





## Accessories Sold Separately



#### COLORED FROSTED ACRYLICS



### ECHOSCAPE<sup>™</sup> 3/8" (9MM)



#### LAMINATES AND WOODGRAINS SERIES 100



# CORE MATERIAL OPTIONS



#### **FABRIC SERIES 200**



#### FRAME COLOR





Silver Satin Aluminum AA Silver Black BK 800 770 7042 | www.smartdesks.com



where design meets technology<sup>sm</sup>