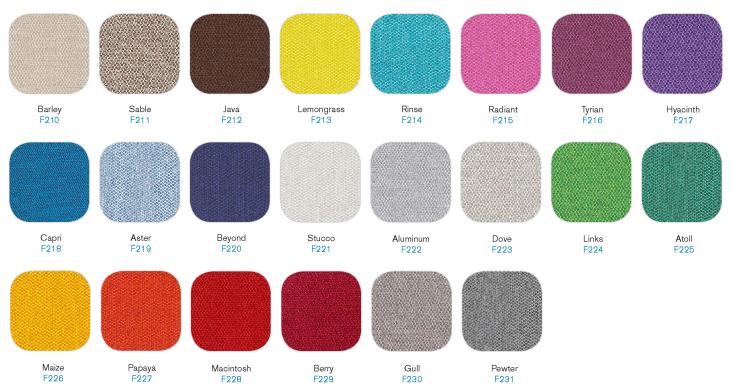

king casters
- Nesting frame design allows for easy space-saving storage
- Easy to clean dry erase writing surface made from high-quality durable cured porcelain backed with magnetic steel
- · Annex board allows for customized lower core
- Flip Chart Clips, Pen Cup, and Marker Tray shown (sold separately
- Made in the USA

#### Available in these dimensions:

- 37"W x 66"H
- 37″W x 76″H
- 49″W x 76″H
- 61″W x 76″H
- Note: the height of the lower panel is always 27 1/8" from the floor
- All whiteboards include accessory rail. Accessories (see right) are sold separately.

- 19 1/2" -





## Accessories Sold Separately



#### COLORED FROSTED ACRYLICS



### ECHOSCAPE<sup>™</sup> 3/8" (9MM)



#### LAMINATES AND WOODGRAINS SERIES 100



# CORE MATERIAL OPTIONS



#### **FABRIC SERIES 200**



#### FRAME COLOR





Silver Satin Aluminum AA Silver Black BK 800 770 7042 | www.smartdesks.com



where design meets technology<sup>sm</sup>