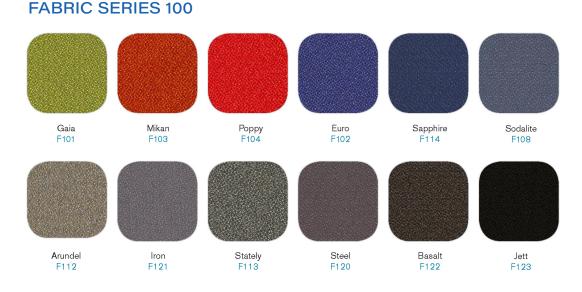

are reinforced and have 3" locking casters
- Nesting frame design allows for easy space-saving storage
- Easy to clean dry erase writing surface made from high-quality durable cured porcelain backed with magnetic steel
- · Annex board allows for customized lower core
- Flip Chart Clips, Pen Cup, and Marker Tray shown (sold separately
- Made in the USA

#### Available in these dimensions:

- 37"W x 66"H
- 37″W x 76″H
- 49″W x 76″H
- 61″W x 76″H
- Note: the height of the lower panel is always 27 1/8" from the floor
- All whiteboards include accessory rail. Accessories (see right) are sold separately.

- 19 1/2" -





## Accessories Sold Separately



#### COLORED FROSTED ACRYLICS



### ECHOSCAPE<sup>™</sup> 3/8" (9MM)



#### LAMINATES AND WOODGRAINS SERIES 100



# CORE MATERIAL OPTIONS



#### **FABRIC SERIES 200**



#### FRAME COLOR





Silver Satin Aluminum AA Silver Black BK 800 770 7042 | www.smartdesks.com



where design meets technology<sup>sm</sup>