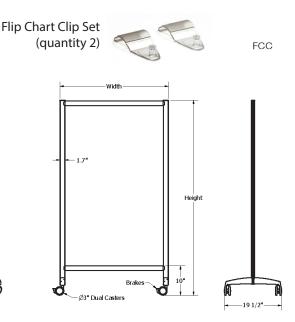

- Easy to move and divide your space into distinct working zones
- · Framework is constructed using reinforced aluminum extrusion
- All metal parts are anodized, or powder coated for an aesthetic and durable finish
- Eurocast feet are reinforced and have 3" locking casters
- Nesting frame design allows for easy space-saving storage
- Easy to clean dry erase writing surface made from high-quality durable cured porcelain backed with magnetic steel

Available in these dimensions:

• Made in the USA

• 37"W x 66"H

• 37"W x 76"H

• 49"W x 76"H

## **Accessories Sold Separately**

655

COM

800 770 7042 | www.smartdesks.com SMARTD

where design meets technology<sup>sr</sup>

Silver Satin Aluminum

Black BK

ım