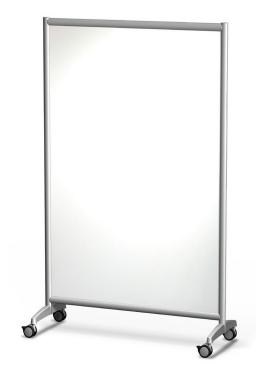

## Model 2XMM Dual-Sided Dry Erase Whiteboard Full Panel

Divide your space and create distinct working zones with SMARTdesks<sup>®</sup> mobile magnetic dry erase boards. Easy to clean and built to last, these double-sided whiteboards are fabricated with durable porcelain and backed with steel. They are resistant to scratches, dents, staining, and ghosting while providing a convenient magnetic surface to post notes. A streamlined frame and the optionality of locking casters or feet create a sleek whiteboard that nests securely for ease of storage.

- Easy to move and divide your space into distinct working zones
- · Framework is constructed using reinforced aluminum extrusion
- All metal parts are anodized, or powder coated for an aesthetic and durable finish
- Eurocast feet are reinforced and have 3" locking casters
- Nesting frame design allows for easy space-saving storage
- Easy to clean dry erase writing surface made from high-quality durable cured porcelain backed with magnetic steel

Available in these dimensions:

• Made in the USA

• 37"W x 66"H

• 37"W x 76"H

• 49"W x 76"H