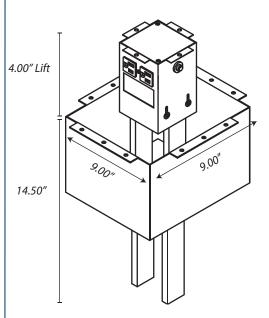

#### **Configurations:**

Product Dimensions: 9.00" x 9.00" x 14.50" \*Note: Depth with outer pan is 23.50"