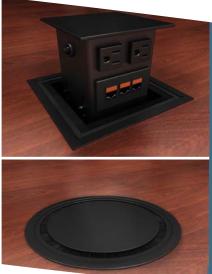

### CONCEPT<sup>™</sup> POP UP UNIT

The Concept is a pop-up unit designed to be easily hidden beneath a work surface or counter top. A simple press of the lid raises it to the table surface. The Concept has a total of four power receptacles and two telecom plate cutouts spread out evenly on two sides. Decorative lids and trim kits, available as options, allow for both a square or round design and are available in a variety of finishes. You can also fabricate your own tops to match the veneer of your table.