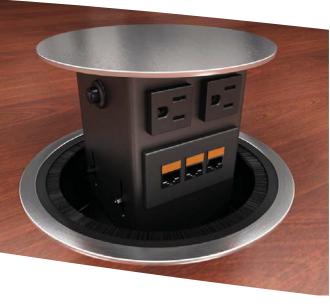

### CONCEPT<sup>™</sup> POP UP UNIT

The Concept is a pop-up unit designed to be easily hidden beneath a work surface or counter top. A simple press of the lid raises it to the table surface. The Concept has a total of four power receptacles and two telecom plate cutouts spread out evenly on two sides. Decorative lids and trim kits, available as options, allow for both a square or round design and are available in a variety of finishes. You can also fabricate your own tops to match the veneer of your table.