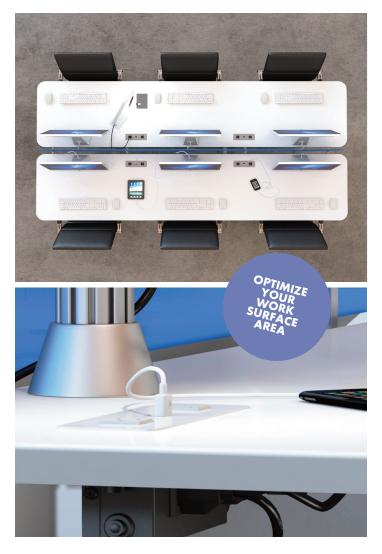

## BENCHING

Bring power and USB charging capabilities to the desk top keeping all your favorite devices charged while you work. Optimize work surface area by utilizing convenience outlets under the work surface for stationary accessories, such as monitors or lamps.

#### **CONVENIENCE OUTLETS**

Convenience outlets are perfect for stationary accessories like lamps, computers, or monitors which do not need to be accessed often allowing more room to plug in mobile devices like laptops, tablets, and cell phones above the work surface where they are more easily accessible. Available on select models.