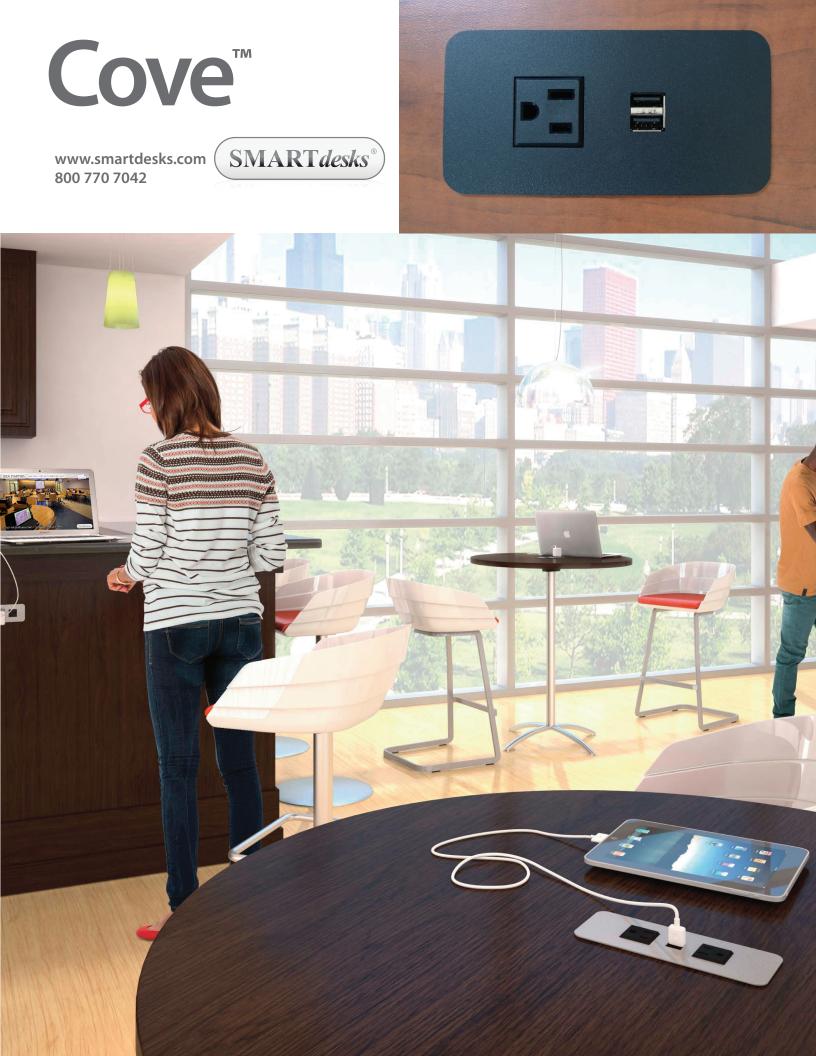

# TABLES

Available in over 20 configurations ranging from 1 power receptacle with 2 USB to 6 power receptacles with 4 USB and data capability, the Cove accommodates every application from small occasional tables to large conference tables and everything in between.

### SPILL RESISTANT RECEPTACLES

Protect against unexpected spills and provide freedom to mount the Cove face up in table surfaces.

**ROTATED RECEPTACLE ORIENTATION** Receptacles are strategically positioned to maximize the access of each unit accommodating large and small device plugs.