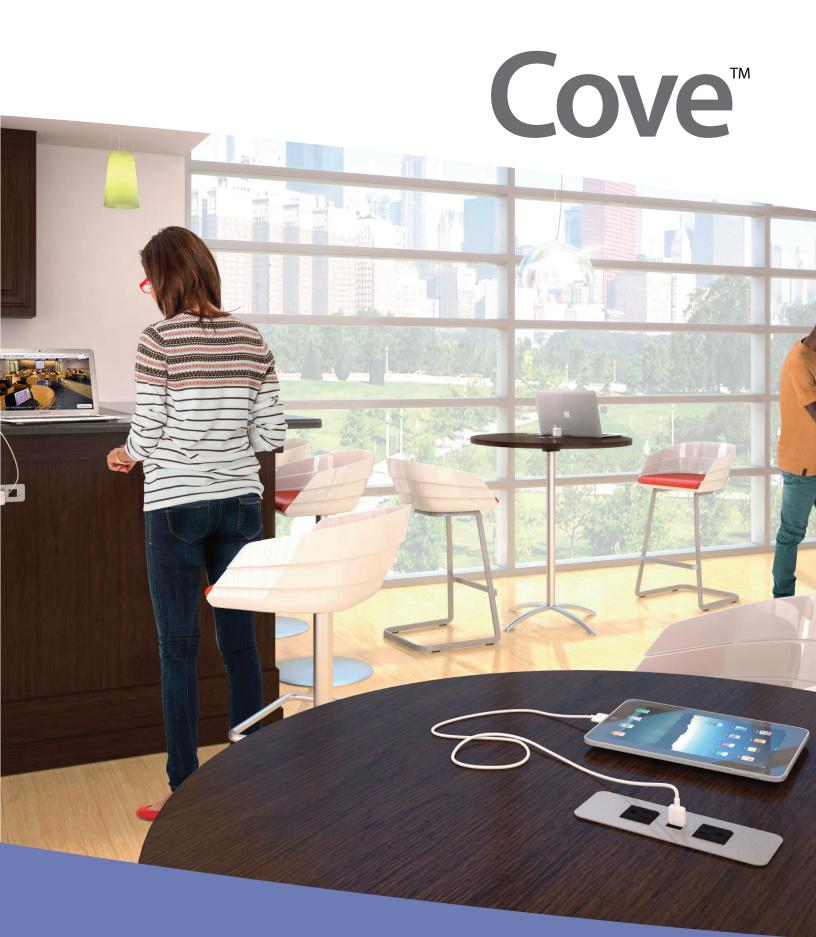

### COLLABORATIVE LOUNGE SEATING

As technology changes so does the traditional work environment. Spark creativity by attracting people to open lounge spaces to power and recharge devices. Allow users additional opportunities to stay constantly connected with the fast paced world around them while engaging in new multifunctional meeting and training areas.

# TABLES

Available in over 20 configurations ranging from 1 power receptacle with 2 USB to 6 power receptacles with 4 USB and data capability, the Cove accommodates every application from small occasional tables to large conference tables and everything in between.