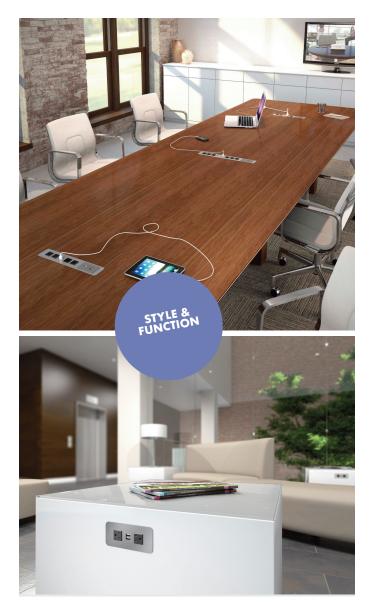

## BENCHING

Bring power and USB charging capabilities to the desk top keeping all your favorite devices charged while you work. Optimize work surface area by utilizing convenience outlets under the work surface for stationary accessories, such as monitors or lamps.

#### **CONVENIENCE OUTLETS**

Convenience outlets are perfect for stationary accessories like lamps, computers, or monitors which do not need to be accessed often allowing more room to plug in mobile devices like laptops, tablets, and cell phones above the work surface where they are more easily accessible. Available on select models.

# TABLES

Available in over 20 configurations ranging from 1 power receptacle with 2 USB to 6 power receptacles with 4 USB and data capability, the Cove accommodates every application from small occasional tables to large conference tables and everything in between.