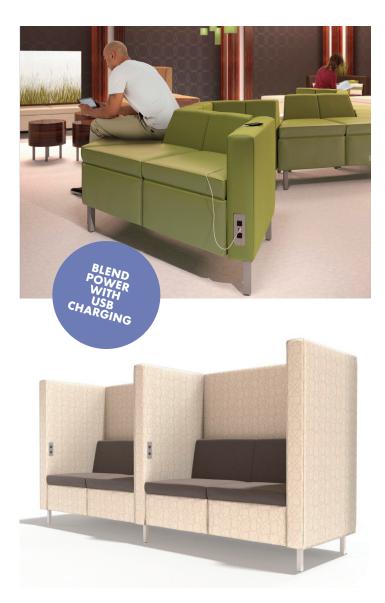

### COLLABORATIVE LOUNGE SEATING

As technology changes so does the traditional work environment. Spark creativity by attracting people to open lounge spaces to power and recharge devices. Allow users additional opportunities to stay constantly connected with the fast paced world around them while engaging in new multifunctional meeting and training areas.

**ENHANCED USB CHARGING TECHNOLOGY** Powered 2.1A USB ports now charge your favorite devices while in use.

## SOFT SIDED SEATING

Transform any soft sided piece of furniture into a dynamic collaborative work environment by blending power with USB charging to foster face to face interaction with others improving productivity and creativity.