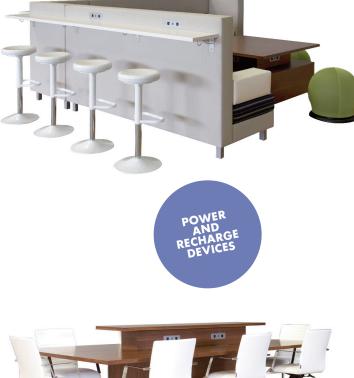

### COLLABORATIVE LOUNGE SEATING

As technology changes so does the traditional work environment. Spark creativity by attracting people to open lounge spaces to power and recharge devices. Allow users additional opportunities to stay constantly connected with the fast paced world around them while engaging in new multifunctional meeting and training areas.

# TABLES

Available in over 20 configurations ranging from 1 power receptacle with 2 USB to 6 power receptacles with 4 USB and data capability, the Cove accommodates every application from small occasional tables to large conference tables and everything in between.