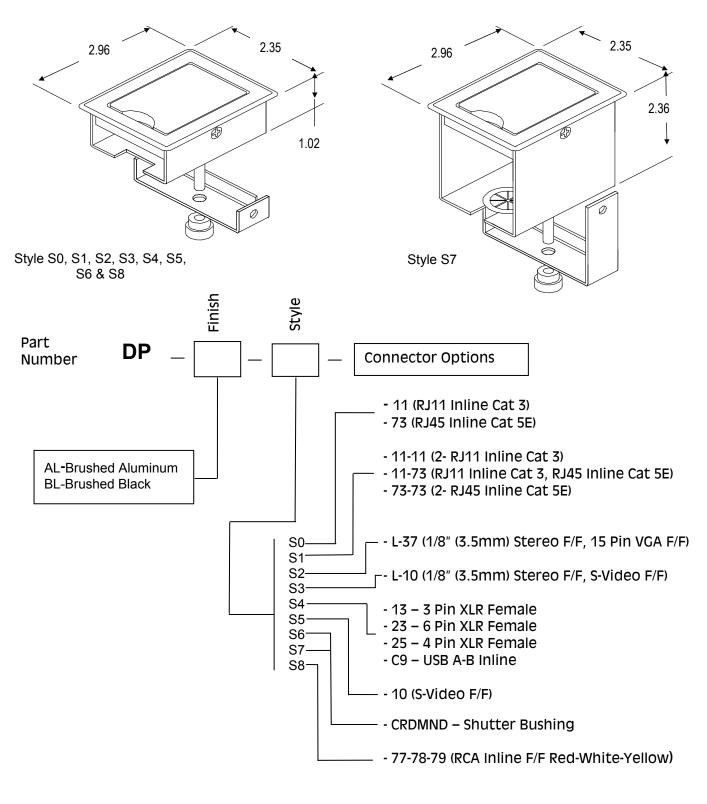

## DataPortal SPECIFICATIONS

www.smartdesks.com 800-770-7042 SMART*desks* 

Available in brushed black or brushed clear annodized aluminum finish.

www.smartdesks.com 800 770 7042

| Model Number      | Product Description                                                                               |
|-------------------|---------------------------------------------------------------------------------------------------|
| DP- BL-S0-11      | Data Portal brushed and Black Anodized aluminum, one RJ-11 inline cat 3                           |
| DP- AL-S0-11      | Data Portal brushed and Clear Anodized aluminum, one RJ-11 inline cat 3                           |
| DP- BL-S0-73      | Data Portal brushed and Black Anodized aluminum, one RJ-45 in line cat 5e                         |
| DP- AL-S0-73      | Data Portal brushed and Clear Anodized aluminum, one RJ-45 in line cat 5e                         |
| DP- BL-S1-11-73   | Data Portal brushed and Black Anodized aluminum, one RJ-11 inline cat 3, one RJ-45 in line cat 5e |
| DP- AL-S1-11-73   | Data Portal brushed and Clear Anodized aluminum, one RJ-11 inline cat 3, one RJ-45 in line cat 5e |
| DP- BL-S1-73-73   | Data Portal brushed and Black Anodized aluminum, two RJ-45 in line cat 5e                         |
| DP- AL-S1-73-73   | Data Portal brushed and Clear Anodized aluminum , two RJ-45 in line cat 5e                        |
| DP-BL-S2-L-37     | Data Portal brushed and Black Anodized aluminum, one mini stereo,<br>one 15-pin HD VGA inline     |
| DP-AL-S2-L-37     | Data Portal brushed and Clear Anodized aluminum, one mini stereo, one 15-pin HD VGA inline        |
| DP-BL-S3-L-10     | Data Portal brushed and Black Anodized aluminum, onemini stereo, one S-Video                      |
| DP-AL-S3-L-10     | Data Portal brushed and Clear Anodized aluminum, one mini stereo, one S-Video                     |
| DP-BL-S4-25       | Data Portal Brushed Black Anodized aluminum with one 4-pin XLR                                    |
| DP-AL-S4-25       | Data Portal Brushed Clear Anodized aluminum with one 4-pin XLR                                    |
| DP-BL-S4-23       | Data Portal Brushed Black Anodized aluminum with one 6-pin XLR                                    |
| DP-AL-S4-23       | Data Portal Brushed Black Anodized aluminum with one 6-pin XLR                                    |
| DP-BL-S4-13       | Data Portal Brushed Black Anodized aluminum with one 3-pin XLR                                    |
| DP-AL-S4-13       | Data Portal Brushed Clear Anodized aluminum with one 3-pin XLR                                    |
| DP-BL-S4-C9       | Data Portal Brushed Black Anodized aluminum with one USB type A/B                                 |
| DP-AL-S4-C9       | Data Portal Brushed Clear Anodized aluminum with one USB type A/B                                 |
| DP-BL-S5-10       | Data Portal Brushed Black Anodized aluminum with one S-video                                      |
| DP-AL-S5-10       | Data Portal Brushed Clear Anodized aluminum with one S-video                                      |
| DP-BL-S6-CRDMND   | Data Portal Brushed Black Anodized aluminum with cord minder bushing in shallow pan               |
| DP-AL-S6-CRDMND   | Data Portal Brushed Clear Anodized aluminum with cord minder bushing in shallow pan               |
| DP-BL-S7-CRDMND   | Data Portal Brushed Black Anodized aluminum with cord minder bushing in deep pan                  |
| DP-AL-S7-CRDMND   | Data Portal Brushed Clear Anodized aluminum with cord minder bushing in deep pan                  |
| DP-BL-S8-77-78-79 | Data Portal Brushed Black Anodized aluminum with three RCA RWY inline                             |
| DP-AL-S8-77-78-79 | Data Portal Brushed Clear Anodized aluminum with three RCA RWY inline                             |