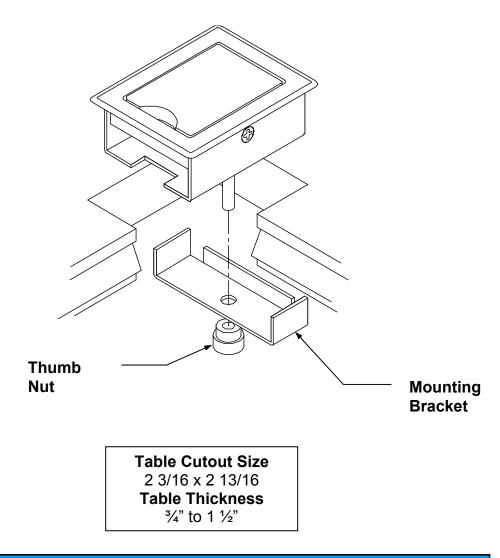

## DataPortal Installation Instructions

## **Installation Instructions**

- 1. Remove mounting bracket from Data Portal by removing plastic thumb nut.
- 2. Install Data Portal into table cutout as shown and reinstall mounting bracket and plastic thumb nut. Tighten as required.
- 3. Connect data jacks as needed.