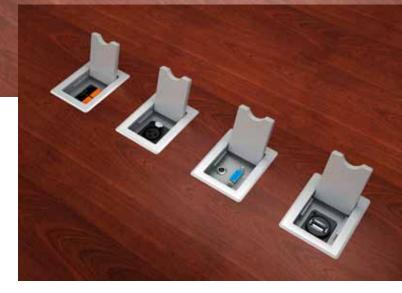

## DataPortal

The Data Portal family of products are compact in design but large in capability. They can house one or two data power ports, such as RJ-11 or RJ-45 cat 5e inline connectors, mini stereo &15 pin VGA inline connectors, configurable based on your individual requirements.

A flip up top allows the unit to be covered and discretely become part of the furniture when not in use. Constructed of fine anodized aluminum, these products are an elegant way to satisfy your data power requirements.

Available in brushed black or brushed clear annodized aluminum finish.

www.smartdesks.com 800 770 7042

| Model Number      | Product Description                                                                               |
|-------------------|---------------------------------------------------------------------------------------------------|
| DP- BL-S0-11      | Data Portal brushed and Black Anodized aluminum, one RJ-11 inline cat 3                           |
| DP- AL-S0-11      | Data Portal brushed and Clear Anodized aluminum, one RJ-11 inline cat 3                           |
| DP- BL-S0-73      | Data Portal brushed and Black Anodized aluminum, one RJ-45 in line cat 5e                         |
| DP- AL-S0-73      | Data Portal brushed and Clear Anodized aluminum, one RJ-45 in line cat 5e                         |
| DP- BL-S1-11-73   | Data Portal brushed and Black Anodized aluminum, one RJ-11 inline cat 3, one RJ-45 in line cat 5e |
| DP- AL-S1-11-73   | Data Portal brushed and Clear Anodized aluminum, one RJ-11 inline cat 3, one RJ-45 in line cat 5e |
| DP- BL-S1-73-73   | Data Portal brushed and Black Anodized aluminum, two RJ-45 in line cat 5e                         |
| DP- AL-S1-73-73   | Data Portal brushed and Clear Anodized aluminum , two RJ-45 in line cat 5e                        |
| DP-BL-S2-L-37     | Data Portal brushed and Black Anodized aluminum, one mini stereo,<br>one 15-pin HD VGA inline     |
| DP-AL-S2-L-37     | Data Portal brushed and Clear Anodized aluminum, one mini stereo, one 15-pin HD VGA inline        |
| DP-BL-S3-L-10     | Data Portal brushed and Black Anodized aluminum, onemini stereo, one S-Video                      |
| DP-AL-S3-L-10     | Data Portal brushed and Clear Anodized aluminum, one mini stereo, one S-Video                     |
| DP-BL-S4-25       | Data Portal Brushed Black Anodized aluminum with one 4-pin XLR                                    |
| DP-AL-S4-25       | Data Portal Brushed Clear Anodized aluminum with one 4-pin XLR                                    |
| DP-BL-S4-23       | Data Portal Brushed Black Anodized aluminum with one 6-pin XLR                                    |
| DP-AL-S4-23       | Data Portal Brushed Black Anodized aluminum with one 6-pin XLR                                    |
| DP-BL-S4-13       | Data Portal Brushed Black Anodized aluminum with one 3-pin XLR                                    |
| DP-AL-S4-13       | Data Portal Brushed Clear Anodized aluminum with one 3-pin XLR                                    |
| DP-BL-S4-C9       | Data Portal Brushed Black Anodized aluminum with one USB type A/B                                 |
| DP-AL-S4-C9       | Data Portal Brushed Clear Anodized aluminum with one USB type A/B                                 |
| DP-BL-S5-10       | Data Portal Brushed Black Anodized aluminum with one S-video                                      |
| DP-AL-S5-10       | Data Portal Brushed Clear Anodized aluminum with one S-video                                      |
| DP-BL-S6-CRDMND   | Data Portal Brushed Black Anodized aluminum with cord minder bushing in shallow pan               |
| DP-AL-S6-CRDMND   | Data Portal Brushed Clear Anodized aluminum with cord minder bushing in shallow pan               |
| DP-BL-S7-CRDMND   | Data Portal Brushed Black Anodized aluminum with cord minder bushing in deep pan                  |
| DP-AL-S7-CRDMND   | Data Portal Brushed Clear Anodized aluminum with cord minder bushing in deep pan                  |
| DP-BL-S8-77-78-79 | Data Portal Brushed Black Anodized aluminum with three RCA RWY inline                             |
| DP-AL-S8-77-78-79 | Data Portal Brushed Clear Anodized aluminum with three RCA RWY inline                             |