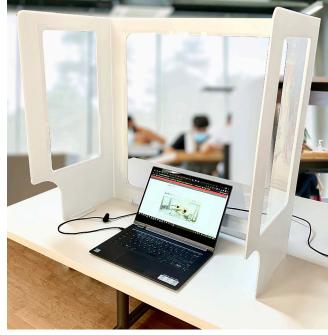

## Three-sided shielding for any desktop work space.

- Standard Desk Shield UP Series UP-DS-06 22"w x 22.75"h, 16" deep sides, Coroplast with PETG windows, curved sides for elbow room.
- Economy Adult Desk Shield UP Series UP-DS-07 29"w x 28"h, 15" deep sides, Coroplast with PETG windows, 1" high cutout for paperwork pass-through, curved sides for elbow room