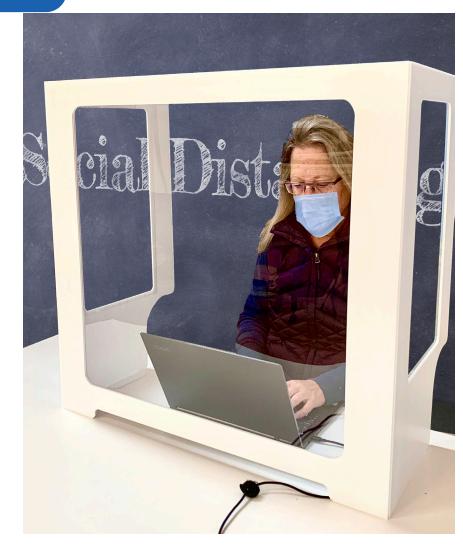

## Three-sided shielding for any desktop work space.

- Standard Desk Shield UP Series UP-DS-06 22"w x 22.75"h, 16" deep sides, Coroplast with PETG windows, curved sides for elbow room.
- Economy Adult Desk Shield UP Series UP-DS-07 29"w x 28"h, 15" deep sides, Coroplast with PETG windows, 1" high cutout for paperwork pass-through, curved sides for elbow room