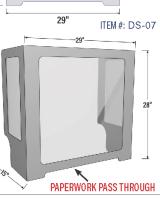

## Economy Adult Desk Shield UP Series UP-DS-07

- Perimeter made of durable Coroplast with optically clear PETG insert windows.
- PAPERWORK PASS THROUGH
- Large shield incorporates 1" cut out along bottom for easy paperwork pass through.

23'

- Easily cleaned with soap and water.
- Durable and re-usable.

## Three-sided shielding for any desktop work space.

- Standard Desk Shield UP Series UP-DS-06 22"w x 22.75"h, 16" deep sides, Coroplast with PETG windows, curved sides for elbow room.
- Economy Adult Desk Shield UP Series UP-DS-07 29"w x 28"h, 15" deep sides, Coroplast with PETG windows, 1" high cutout for paperwork pass-through, curved sides for elbow room