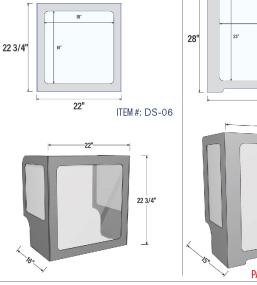

## Three-sided shielding for any desktop work space.

- Standard Desk Shield UP Series UP-DS-06 22"w x 22.75"h, 16" deep sides, Coroplast with PETG windows, curved sides for elbow room.
- Economy Adult Desk Shield UP Series UP-DS-07 29"w x 28"h, 15" deep sides, Coroplast with PETG windows, 1" high cutout for paperwork pass-through, curved sides for elbow room