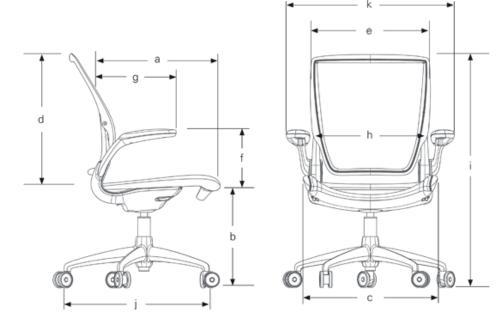

# Diffrient World Chair Specs

| CODE | DESCRIPTION                                                               | MEASUREMENT                                                                                                                                                                                                         |
|------|---------------------------------------------------------------------------|---------------------------------------------------------------------------------------------------------------------------------------------------------------------------------------------------------------------|
| а    | Seat Depth<br>(from face of lumbar to front of seat)                      | 15.75"– 18.5" (400mm – 469mm)                                                                                                                                                                                       |
| b    | Seat Height<br>(from floor to compressed front center of<br>seat cushion) | 14.61"– 19.49" (371mm – 500mm) standard<br>14.38"– 18.13" (365mm – 460mm) low cylinder<br>16.13"– 21.38" (409mm – 543mm) tall cylinder<br>19.63"– 27.63" (498mm – 701mm) high cylinder<br>with foot ring            |
| С    | Seat Width                                                                | 19.49" (495mm)                                                                                                                                                                                                      |
| d    | Backrest Height<br>(from seat cushion to top of backrest)                 | 22.5" (571mm)                                                                                                                                                                                                       |
| е    | Backrest Width                                                            | 17.27" (437mm)                                                                                                                                                                                                      |
| f    | Armrest Height<br>(from compressed seat cushion to top of<br>armrest)     | 9.41" (239mm) fixed<br>6.77" – 9.41" (172mm – 239mm) adjustable                                                                                                                                                     |
| g    | Armrest Length<br>(from face of lumbar to front of armrest)               | 8.27" (210mm)                                                                                                                                                                                                       |
| h    | Distance between Armrests                                                 | 18.5" (470mm)                                                                                                                                                                                                       |
| i    | Height                                                                    | 36.5" – 40.51" (927mm – 1,029mm) standard<br>34.88" – 38.63" (886mm – 981mm) low cylinder<br>36.63" – 41.88" (930mm – 1,063mm) tall cylinder<br>40.13" – 48.13" (1,019mm – 1,222mm) high<br>cylinder with foot ring |
| j    | Base Diameter                                                             | 24" (610mm)                                                                                                                                                                                                         |
| k    | Chair Width                                                               | 25.98" (660mm)                                                                                                                                                                                                      |