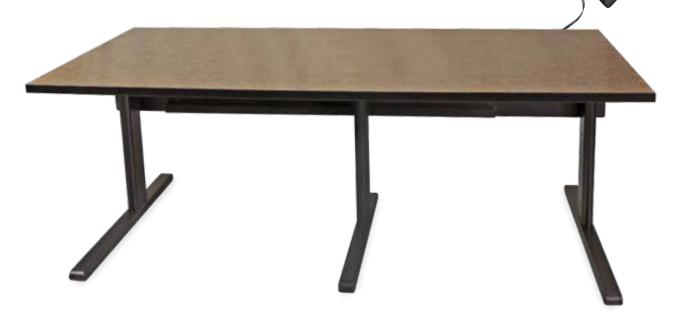

## **DL Seminar Tables** 205 Series

Available in a range of sizes specified for the space and task for one, two or three users.

- All feature a rectangular top with fold down, removable 10" modesty panel
- top finished with laminate and PVC trim, modesty panel finished in melamine (Progressions Base Color) and PVC trim

 Legs are black, offset-T shaped, steel construction with wire management holes (1.5" x 4" racetrack column in 13 gauge steel, 1.5" x 2" rectangular main bar in 11 gauge steel, black nylon bullnose end caps, wire management door optional add-on), 1" diameter levelers