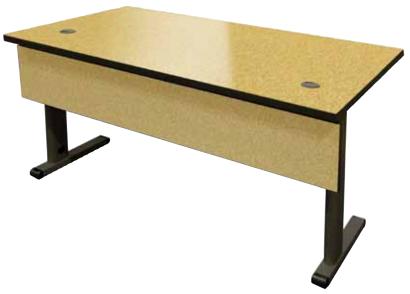

## **DL Seminar Tables** 205 Series

Available in a range of sizes specified for the space and task for one, two or three users.

- All feature a rectangular top with fold down, removable 10" modesty panel
- top finished with laminate and PVC trim, modesty panel finished in melamine (Progressions Base Color) and PVC trim

 Legs are black, offset-T shaped, steel construction with wire management holes (1.5" x 4" racetrack column in 13 gauge steel, 1.5" x 2" rectangular main bar in 11 gauge steel, black nylon bullnose end caps, wire management door optional add-on), 1" diameter levelers