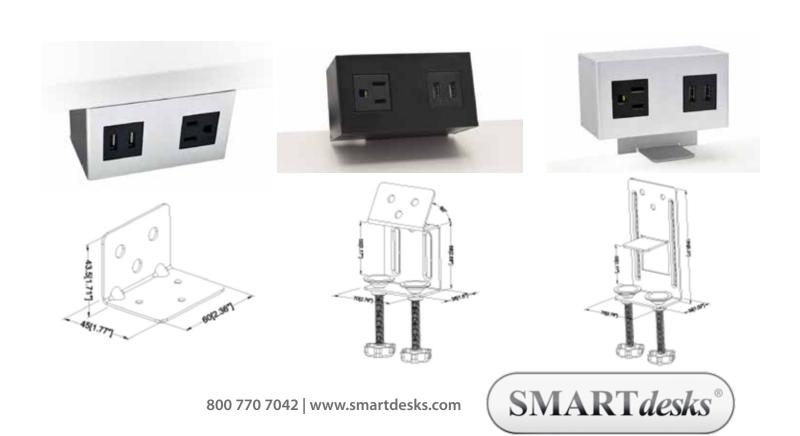

## **DOCK 1000 Mounted Power & Charging**

## 2 | 3 | 4 Module Options

A sleek solution for all your desktop power needs. Offering a stylish design, multiple colors and finish options, it is not necessary to hide power stations anymore! This unit provides AC receptacles, USB Charging ports, and data communication ports within your arm's reach. Number of modules can be customized to fit your task needs. Mounting can be angled, vertical or below your desktop.

## **General Specifications**

- · Aluminum Housing
- 3 AC Outlets
- 5V DC USB Charge with 2 Charging Ports
- 15" 14 AWG x 3C Power Cord
- Rating: 125V 60Hz 15A
- 2 module size:
  138. 4 x 57 x 53.5mm (5.5" x 2.2"x 2.1")
- 3 module size:
  138. 4 x 57 x 53.5mm (5.5" x 2.2"x 2.1")
- 4 module size:
  173. 4 x 57 x 53.5mm (6.8" x 2.2"x 2.1")
- Mountable: Table Top Vertical (TT)Table Top Angled (TA) Under Table (UT)