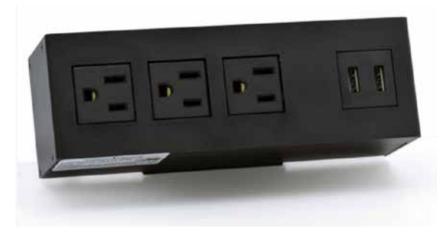

## **DOCK 1000 Mounted Power & Charging**

## 2 | 3 | 4 Module Options

A sleek solution for all your desktop power needs. Offering a stylish design, multiple colors and finish options, it is not necessary to hide power stations anymore! This unit provides AC receptacles, USB Charging ports, and data communication ports within your arm's reach. Number of modules can be customized to fit your task needs. Mounting can be angled, vertical or below your desktop.

## **General Specifications**

- · Aluminum Housing
- 3 AC Outlets
- 5V DC USB Charge with 2 Charging Ports
- 15" 14 AWG x 3C Power Cord
- Rating: 125V 60Hz 15A
- 2 module size:
  138. 4 x 57 x 53.5mm (5.5" x 2.2"x 2.1")
- 3 module size:
  138. 4 x 57 x 53.5mm (5.5" x 2.2"x 2.1")
- 4 module size:
  173. 4 x 57 x 53.5mm (6.8" x 2.2"x 2.1")
- Mountable: Table Top Vertical (TT)Table Top Angled (TA) Under Table (UT)