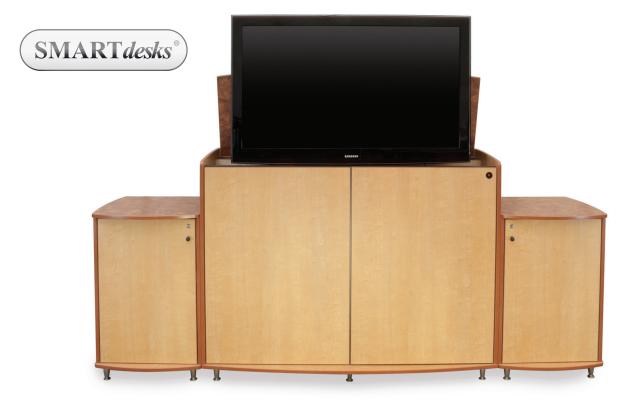

## eMotion<sup>™</sup> Monitor Lift Cabinet

Shown with side cabinets for equipment storage. Supports 62-inch HD flatscreen. Motorized monitor lift operates by remote control and hard-wired switch. Shown with Siren Maple side panels, Hanging Gardens of Babylon tops, Cherry PVC edge banding. Laminates may be specified to suit.

Side Cabinets are designed for electronic equipment storage, with adjustable shelves, open access in the back, with wire way grommets that mate with the eMotion<sup>™</sup> monitor lift cabinet. The cabinets are made in mirror image for symmetrical balance.

# Side Cabinets

Made in mirror image, these cabinets are for right and left sides of the eMotion<sup>™</sup> Monitor Lift arrangement. Modeled after the more utilitarian Mobile Equipment Stacker, the backs are open for access to equipment bays with cable passes from all shelves. Small components may be mounted to the back. Inside wall has a wireway that aligns with the main eMotion<sup>™</sup> LCD Lift Cabinet. Shown with 6 outlet power strip with 10 ft cord.

The AV Equipment Side Cabinets mate to the eMotion<sup>™</sup> Video Monitor Lift Cabinet, allowing cables to pass through common wire ways. The motorized monitor lift power supply is mounted to the back of the LCD lift cabinet, along with a 6 outlet power strip and WireWonder<sup>™</sup> Cable Manager. Excess cable may be wrapped around WireWonder's mushroom tops and the channel holds small components, such as transformers. These items may be mounted to suit.