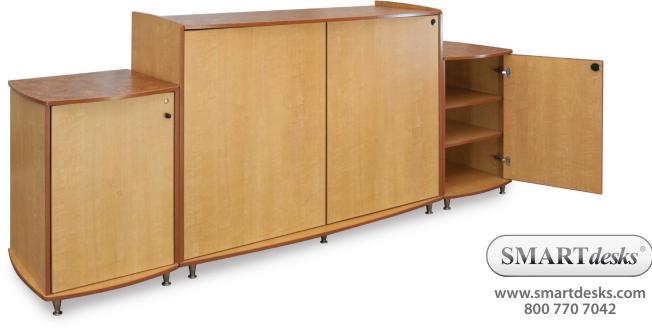

## eMotion<sup>™</sup> Monitor Lift Cabinet

Shown with side cabinets for equipment storage. Supports 62-inch HD flatscreen. Motorized monitor lift operates by remote control and hard-wired switch. Shown with Siren Maple side panels, Hanging Gardens of Babylon tops, Cherry PVC edge banding. Laminates may be specified to suit.

Side Cabinets are designed for electronic equipment storage, with adjustable shelves, open access in the back, with wire way grommets that mate with the eMotion<sup>™</sup> monitor lift cabinet. The cabinets are made in mirror image for symmetrical balance.

# Side Cabinets

Made in mirror image, these cabinets are for right and left sides of the eMotion<sup>™</sup> Monitor Lift arrangement. Modeled after the more utilitarian Mobile Equipment Stacker, the backs are open for access to equipment bays with cable passes from all shelves. Small components may be mounted to the back. Inside wall has a wireway that aligns with the main eMotion<sup>™</sup> LCD Lift Cabinet. Shown with 6 outlet power strip with 10 ft cord.