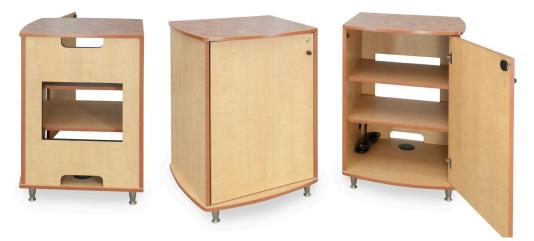

# Side Cabinets

Made in mirror image, these cabinets are for right and left sides of the eMotion<sup>™</sup> Monitor Lift arrangement. Modeled after the more utilitarian Mobile Equipment Stacker, the backs are open for access to equipment bays with cable passes from all shelves. Small components may be mounted to the back. Inside wall has a wireway that aligns with the main eMotion<sup>™</sup> LCD Lift Cabinet. Shown with 6 outlet power strip with 10 ft cord.

### Video Teleconference Equipment Cabinet

Hinged left or right; two adjustable shelves; rear openings for cable management, rear side grommet aligns with grommet in the Video Teleconference Credenza, includes WireWonder23 Cable Manager and 6 outlet power strip; decorative 4" feet; outside dimensions: 23" w x 23" d x 35" h, inside dimensions 20" w x 18.5" d x 30" h.

The AV Equipment Side Cabinets mate to the eMotion<sup>™</sup> Video Monitor Lift Cabinet, allowing cables to pass through common wire ways. The motorized monitor lift power supply is mounted to the back of the LCD lift cabinet, along with a 6 outlet power strip and WireWonder<sup>™</sup> Cable Manager. Excess cable may be wrapped around WireWonder's mushroom tops and the channel holds small components, such as transformers. These items may be mounted to suit.