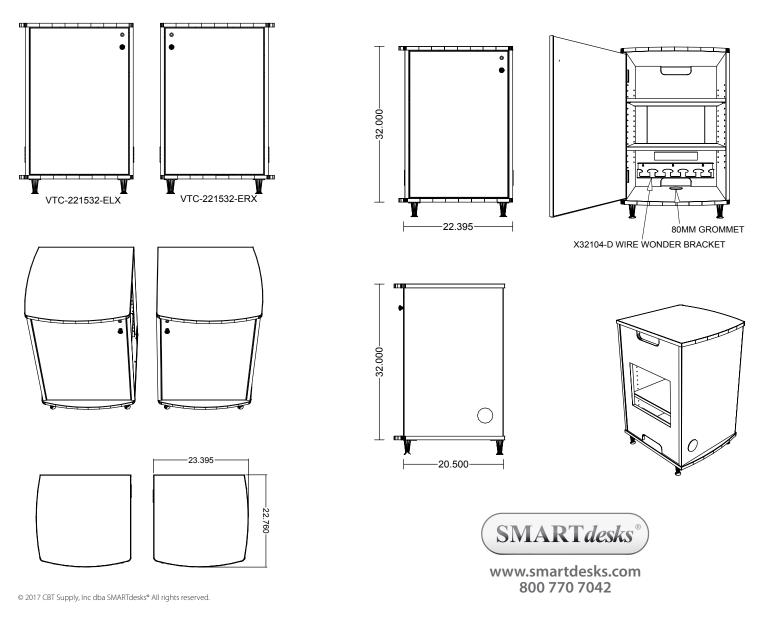

### Video Teleconference Equipment Cabinet

Hinged left or right; two adjustable shelves; rear openings for cable management, rear side grommet aligns with grommet in the Video Teleconference Credenza, includes WireWonder23 Cable Manager and 6 outlet power strip; decorative 4" feet; outside dimensions: 23" w x 23" d x 35" h, inside dimensions 20" w x 18.5" d x 30" h.