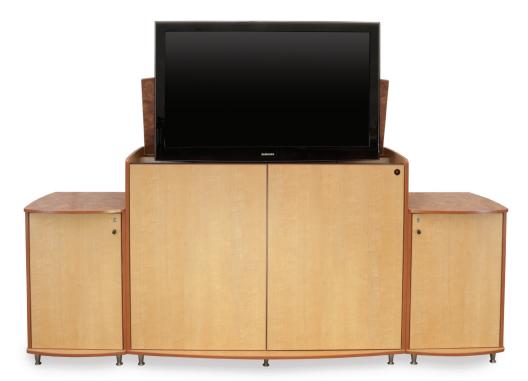

## eMotion<sup>™</sup> Monitor Lift Cabinet

Shown with side cabinets for equipment storage. Supports 62-inch HD flatscreen. Motorized monitor lift operates by remote control and hard-wired switch. Shown with Siren Maple side panels, Hanging Gardens of Babylon tops, Cherry PVC edge banding. Laminates may be specified to suit.

Side Cabinets are designed for electronic equipment storage, with adjustable shelves, open access in the back, with wire way grommets that mate with the eMotion<sup>™</sup> monitor lift cabinet. The cabinets are made in mirror image for symmetrical balance.

#### VTC-612248-MXX

Video Teleconference Credenza with Monitor Lift; top lid opens and closes automatically with lift mechanism, accommodates screens up to 62" diagonal; electric lift mechanism with remote control and hardwired switch, 36" stroke length, lift speed 1.4" per second (25 seconds for full stroke), load rated to 170lbs; integrated cable management in rear, rear side grommets align with side cabinets, includes WireWonder23 Cable Manager and 6 outlet power strip; decorative 4" feet; (ships assembled). Outside dimensions: 61"w x 22"d x 47"h, inside dimensions 59"w x 11"d x 40"h.