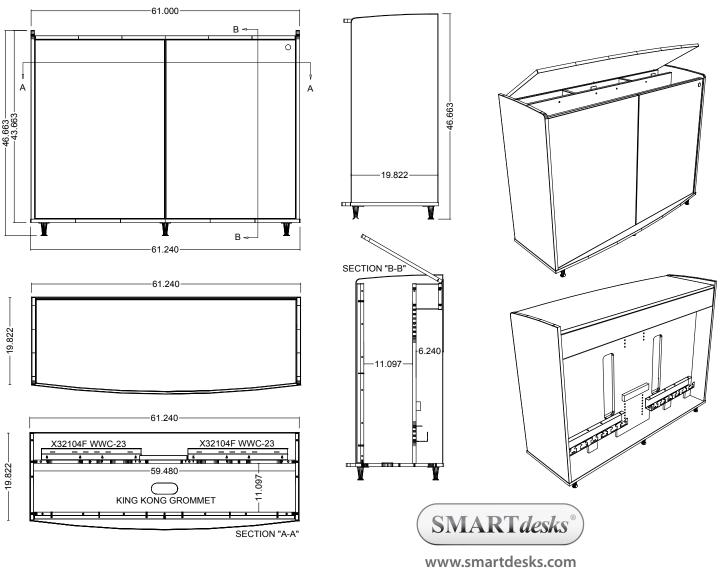

#### VTC-612248-MXX

Video Teleconference Credenza with Monitor Lift; top lid opens and closes automatically with lift mechanism, accommodates screens up to 62" diagonal; electric lift mechanism with remote control and hardwired switch, 36" stroke length, lift speed 1.4" per second (25 seconds for full stroke), load rated to 170lbs; integrated cable management in rear, rear side grommets align with side cabinets, includes WireWonder23 Cable Manager and 6 outlet power strip; decorative 4" feet; (ships assembled). Outside dimensions: 61"w x 22"d x 47"h, inside dimensions 59"w x 11"d x 40"h.