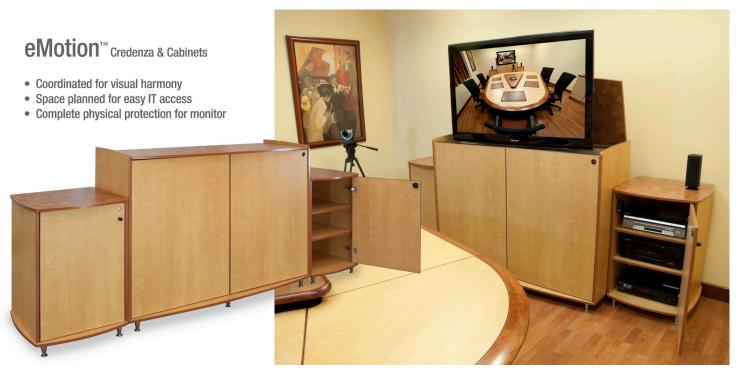

## eMotion™ Monitor Lift Credenza

#### VTC-612248-MXX

Video Teleconference Credenza with Monitor Lift; top lid opens and closes automatically with lift mechanism, accommodates screens up to 62" diagonal; electric lift mechanism with remote control and hardwired switch, 36" stroke length, lift speed 1.4" per second (25 seconds for full stroke), load rated to 170lbs; integrated cable management in rear, rear side grommets align with side cabinets, includes WireWonder23 Cable Manager and 6 outlet power strip; decorative 4" feet; (ships assembled). Outside dimensions: 61"w x 22"d x 47"h, inside dimensions 59"w x 11"d x 40"h.

# Side Cabinets

Made in mirror image, these cabinets are for right and left sides of the eMotion<sup>™</sup> Monitor Lift arrangement. Modeled after the more utilitarian Mobile Equipment Stacker, the backs are open for access to equipment bays with cable passes from all shelves. Small components may be mounted to the back. Inside wall has a wireway that aligns with the main eMotion<sup>™</sup> LCD Lift Cabinet. Shown with 6 outlet power strip with 10 ft cord.

### Video Teleconference Equipment Cabinet

Hinged left or right; two adjustable shelves; rear openings for cable management, rear side grommet aligns with grommet in the Video Teleconference Credenza, includes WireWonder23 Cable Manager and 6 outlet power strip; decorative 4" feet; outside dimensions: 23" w x 23" d x 35" h, inside dimensions 20" w x 18.5" d x 30" h.

The AV Equipment Side Cabinets mate to the eMotion<sup>™</sup> Video Monitor Lift Cabinet, allowing cables to pass through common wire ways. The motorized monitor lift power supply is mounted to the back of the LCD lift cabinet, along with a 6 outlet power strip and WireWonder<sup>™</sup> Cable Manager. Excess cable may be wrapped around WireWonder's mushroom tops and the channel holds small components, such as transformers. These items may be mounted to suit.