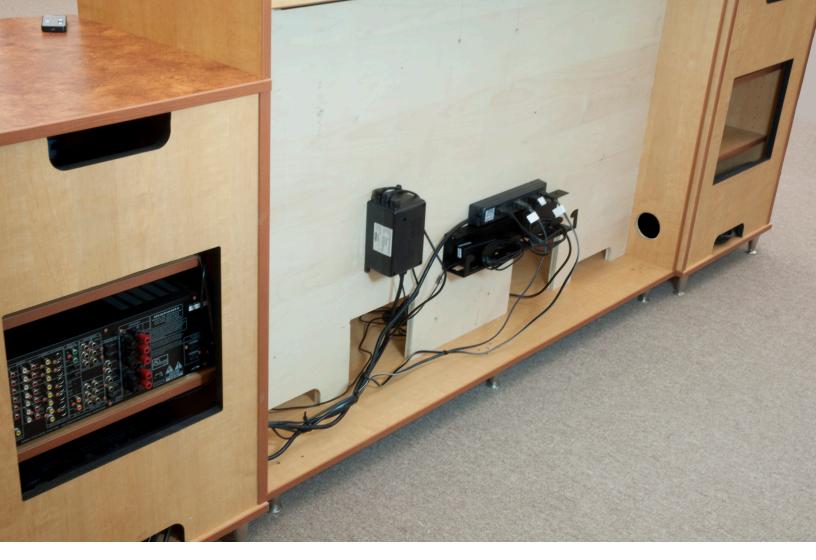

The AV Equipment Side Cabinets mate to the eMotion<sup>™</sup> Video Monitor Lift Cabinet, allowing cables to pass through common wire ways. The motorized monitor lift power supply is mounted to the back of the LCD lift cabinet, along with a 6 outlet power strip and WireWonder<sup>™</sup> Cable Manager. Excess cable may be wrapped around WireWonder's mushroom tops and the channel holds small components, such as transformers. These items may be mounted to suit.