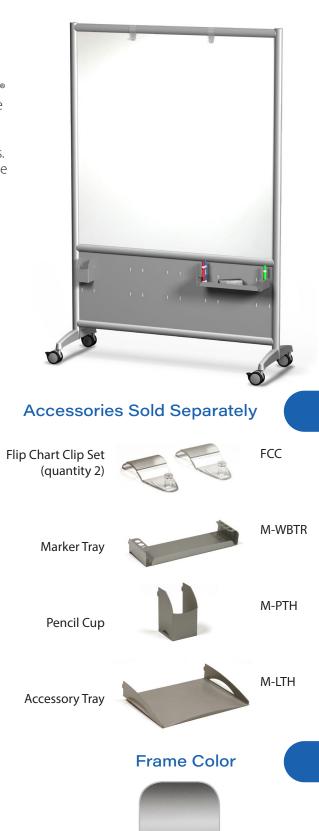

## Dual-Sided Dry Erase Whiteboard and Magnetic Slotted Lower Accessory Panel

Divide your space and create distinct working zones with SMARTdesks® mobile magnetic dry erase boards. Easy to clean and built to last, these double-sided whiteboards are fabricated with durable porcelain and backed with steel. They are resistant to scratches, dents, staining, and ghosting while providing a convenient magnetic surface to post notes. A streamlined frame and the optionality of locking casters or feet create a sleek whiteboard that nests securely for ease of storage.

- Easy to move and divide your space into distinct working zones
- Framework is constructed using reinforced aluminum extrusion
- All metal parts are anodized, or powder coated for an aesthetic and durable finish
- Eurocast feet are reinforced and have 3" locking casters
- Nesting frame design allows for easy space-saving storage
- Easy to clean dry erase writing surface made from high-quality durable cured porcelain backed with magnetic steel
- Flip Chart Clips, Pencil Cup, and Marker Tray shown (sold separately)
- Made in the USA

## Available in these dimensions:

- 37″W x 66″H
- 37″W x 76″H
- 49″W x 76″H
- Note: the height of the lower panel is always 27 1/8" from the floor
- All whiteboards include accessory rail. Accessories (see right) are sold separately.