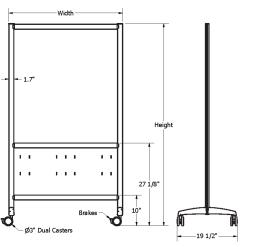

## Available in these dimensions:

- 37″W x 66″H
- 37″W x 76″H
- 49″W x 76″H
- Note: the height of the lower panel is always 27 1/8" from the floor
- All whiteboards include accessory rail. Accessories (see right) are sold separately.