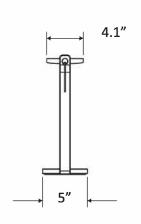

## KONCEPT



Lumens: 275 **Energy Consumption:** 6 W

Rated Lifespan 50,000 hours Color Temperature: Warm: 3,500 K

Color Rendering Index (CRI):

Dimmer: Built-in touch sensor

Brightness Adjustability: Continuous dimming

Standard Finishes: Maple/Silver, White Oak/Matte White, Walnut/Matte White

Material: Aluminum, plastic Cord:

White (with Maple/Silver lamp), Blue (with White Oak/Matte White lamp), Red (with Walnut/Matte White lamp), 10'

Maximum Brightness: 100 fc

C-UL-US Certified



**GR1-W-MPW-SIL-DSK** 

**GR1-W-WOB-MWT-DSK** 

**GR1-W-WNR-MWT-DSK** 







**Potential LEED Points** 

## **Integrative Process** (Possible 2 points)

To support high-performance, cost-effective project outcomes through an early analysis of the interrelationships among systems. Koncept's LED desktop and task lighting provides finer control over lighting levels in occupied spaces. With personal lighting in place, elimination or downsizing of building lighting systems is possible.

## Interior Lighting (Possible 2 points)

To promote occupants' productivity, comfort and well-being by providing high-quality lighting.

All Koncept's task lighting products provide more than three lighting levels that are easily adjustable by occupants to suit their needs. Furthermore, all Koncept's task lighting products use high quality LED light sources with CRI over 80 and L70