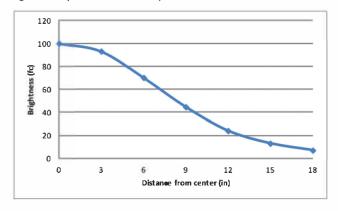

Maximum Brightness: 100 fc

C-UL-US Certified

**GR1-W-MPW-SIL-DSK** 

**GR1-W-WOB-MWT-DSK** 

**GR1-W-WNR-MWT-DSK** 

**Potential LEED Points** 