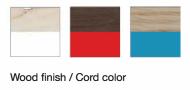

Standard Finishes: Maple/Silver, White Oak/Matte White, Walnut/Matte White

Material: Aluminum, plastic Cord:

White (with Maple/Silver lamp), Blue (with White Oak/Matte White lamp), Red (with Walnut/Matte White lamp), 10'