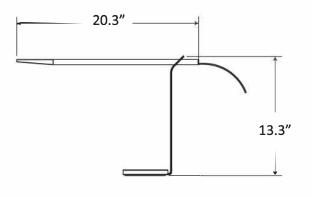

## KONCEPT



Lumens: 275 **Energy Consumption:** 6 W

Rated Lifespan 50,000 hours Color Temperature: Warm: 3,500 K

Color Rendering Index (CRI):

Dimmer: Built-in touch sensor

Brightness Adjustability: Continuous dimming

Standard Finishes: Maple/Silver, White Oak/Matte White, Walnut/Matte White

Material: Aluminum, plastic Cord:

White (with Maple/Silver lamp), Blue (with White Oak/Matte White lamp), Red (with Walnut/Matte White lamp), 10'

Maximum Brightness: 100 fc

C-UL-US Certified



**GR1-W-MPW-SIL-DSK** 

**GR1-W-WOB-MWT-DSK** 

**GR1-W-WNR-MWT-DSK** 







**Potential LEED Points** 

## **Integrative Process** (Possible 2 points)

To support high-performance, cost-effective project outcomes through an early analysis of the interrelationships among systems. Koncept's LED desktop and task lighting provides finer control over lighting levels in occupied spaces. With personal lighting in place, elimination or downsizing of building lighting systems is possible.

## Interior Lighting (Possible 2 points)

To promote occupants' productivity, comfort and well-being by providing high-quality lighting.

All Koncept's task lighting products provide more than three lighting levels that are easily adjustable by occupants to suit their needs. Furthermore, all Koncept's task lighting products use high quality LED light sources with CRI over 80 and L7