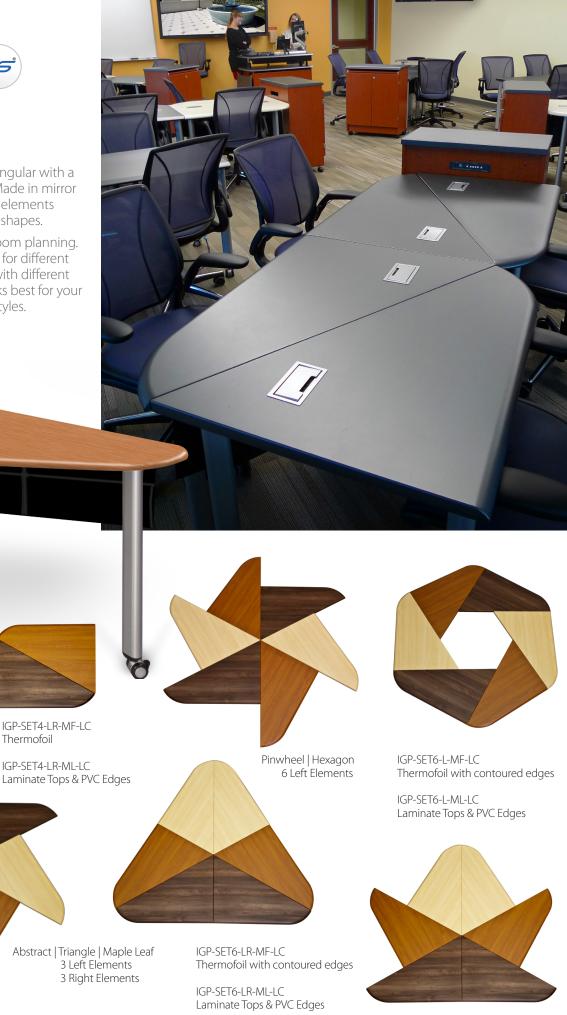

## **iGroup**<sup>®</sup> **Tables** Interactive Origami at play!

The iGroup® element is triangular with a curve on the user's side. Made in mirror image left and rights, iGroup elements assemble to form interactive shapes.

Get creative with your classroom planning. Change up the arrangement for different group settings. Experiment with different shapes to find out what works best for your students and their learning styles.

iGroup Element dimensions: 42"w x 30"d x 28"h

IGP-4230L | IGP-4230R

Linear Offset 2 Left Elements 2 Right Elements

IGP-SET4-LR-MF-LC Thermofoil

Abstract | Triangle | Maple Leaf 3 Left Elements 3 Right Elements