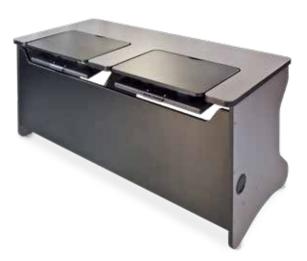

## SKU: PL-SID-DID

Intuitive to use, the screens on the iLid® open and adjust for easy viewing and touch surface interface. Screens are mounted securely, yet the VESA mount permits quick release if desired.

## Features:

- Use with VESA compliant LCD monitors
- Maximum monitor size 21"w or 23" x 16"h
- Full 12.75" usable desk space in front of iLid gives freedom to use computer and text materials together.
- Robust, retractable 26" x 8" keyboard/mouse tray with retaining fence and cord pass-through
- · Optional keyboard stow tray instead of keyboard tray
- Spacious 10"CPU shelf under desk, placed conveniently for wire management and IT access.
- Includes PD-FC707 power strip with 3 power outlets, 1 powered USB port for charging devices, 12 AMP rating with 10'14-3 power cord with right angle plug
- Large capacity 24" Neat Links wire management channel mounted to modesty panel.
- 80mm side access cable grommets.
- High performance, institutional grade surfaces: top surface finished with high-pressure laminate, base finished in melamine, PVC edge trim, iLid top matches top.
- Contemporary styling includes contoured, arched side panels and radius corners.
- · Optional locking casters for easy mobility.