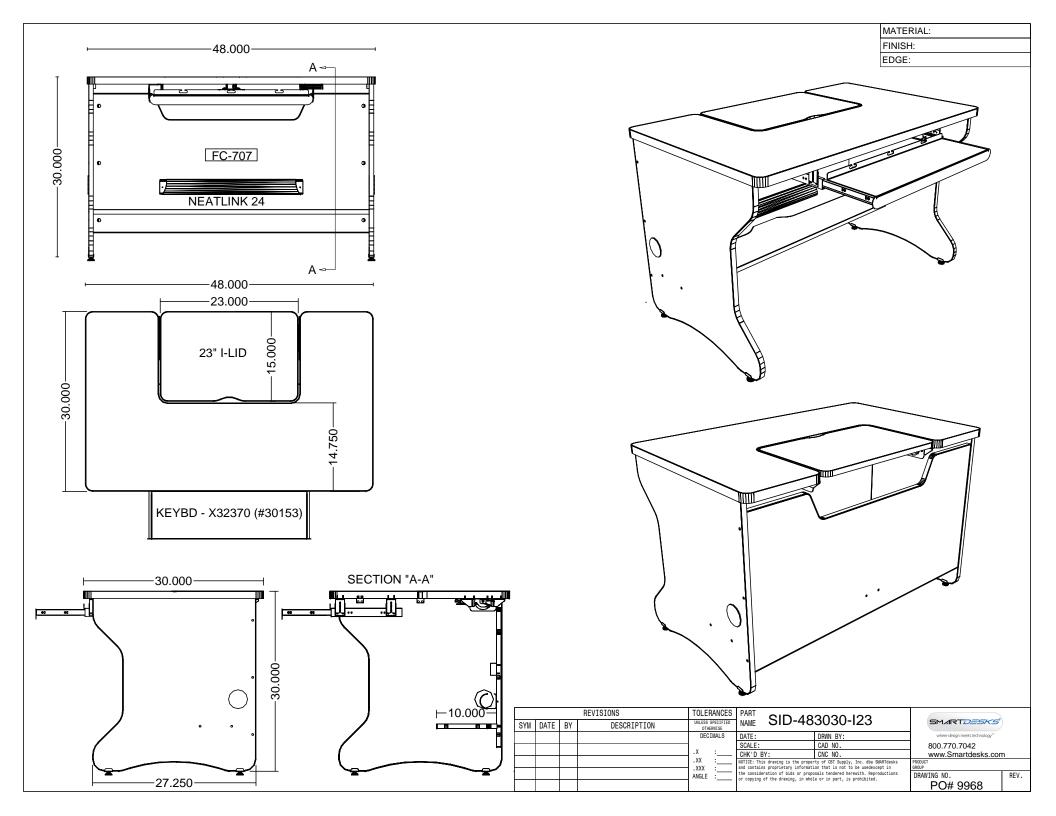

## iLid® Flip Screen Computer Desk S P E C I F I C A T I O N S

## SKU: PL-SID-DID

Intuitive to use, the screens on the iLid® open and adjust for easy viewing and touch surface interface. Screens are mounted securely, yet the VESA mount permits quick release if desired.

## Features:

- Use with VESA compliant LCD monitors
- Maximum monitor size 21"w or 23" x 16"h
- Full 12.75" usable desk space in front of iLid gives freedom to use computer and text materials together.
- Robust, retractable 26" x 8" keyboard/mouse tray with retaining fence and cord pass-through
- · Optional keyboard stow tray instead of keyboard tray
- Spacious 10"CPU shelf under desk, placed conveniently for wire management and IT access.
- Includes PD-FC707 power strip with 3 power outlets, 1 powered USB port for charging devices, 12 AMP rating with 10'14-3 power cord with right angle plug
- Large capacity 24" Neat Links wire management channel mounted to modesty panel.
- 80mm side access cable grommets.
- High performance, institutional grade surfaces: top surface finished with high-pressure laminate, base finished in melamine, PVC edge trim, iLid top matches top.
- Contemporary styling includes contoured, arched side panels and radius corners.
- · Optional locking casters for easy mobility.