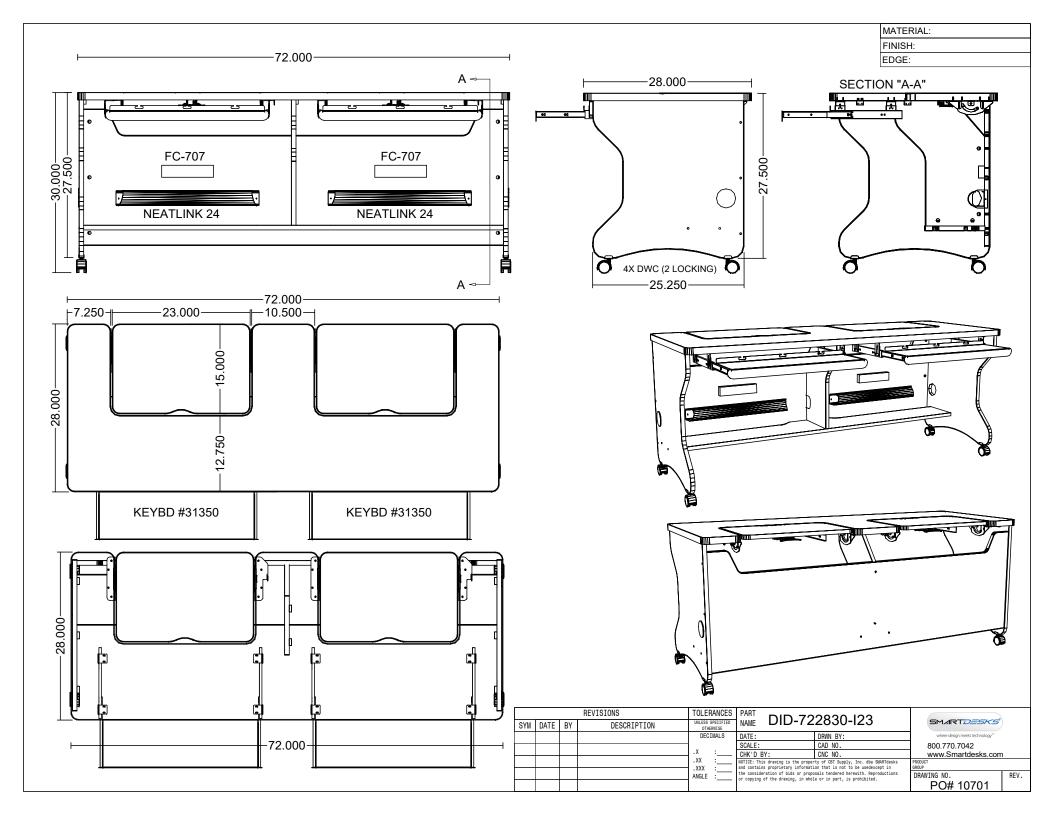

## iLid® Flip Screen Computer Desk S P E C I F I C A T I O N S

## SKU: PL-SID-DID

Intuitive to use, the screens on the iLid® open and adjust for easy viewing and touch surface interface. Screens are mounted securely, yet the VESA mount permits quick release if desired.

## Features:

- Use with VESA compliant LCD monitors
- Maximum monitor size 21"w or 23" x 16"h
- Full 12.75" usable desk space in front of iLid gives freedom to use computer and text materials together.
- Robust, retractable 26" x 8" keyboard/mouse tray with retaining fence and cord pass-through
- · Optional keyboard stow tray instead of keyboard tray
- Spacious 10"CPU shelf under desk, placed conveniently for wire management and IT access.
- Includes PD-FC707 power strip with 3 power outlets, 1 powered USB port for charging devices, 12 AMP rating with 10'14-3 power cord with right angle plug
- Large capacity 24" Neat Links wire management channel mounted to modesty panel.
- 80mm side access cable grommets.
- High performance, institutional grade surfaces: top surface finished with high-pressure laminate, base finished in melamine, PVC edge trim, iLid top matches top.
- Contemporary styling includes contoured, arched side panels and radius corners.
- · Optional locking casters for easy mobility.