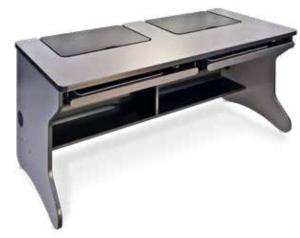

## SKU: PL-SID-DID

Intuitive to use, the screens on the iLid® open and adjust for easy viewing and touch surface interface. Screens are mounted securely, yet the VESA mount permits quick release if desired.

## Features:

- Use with VESA compliant LCD monitors
- Maximum monitor size 21"w or 23" x 16"h
- Full 12.75" usable desk space in front of iLid gives freedom to use computer and text materials together.
- Robust, retractable 26" x 8" keyboard/mouse tray with retaining fence and cord pass-through
- · Optional keyboard stow tray instead of keyboard tray
- Spacious 10"CPU shelf under desk, placed conveniently for wire management and IT access.
- Includes PD-FC707 power strip with 3 power outlets, 1 powered USB port for charging devices, 12 AMP rating with 10'14-3 power cord with right angle plug
- Large capacity 24" Neat Links wire management channel mounted to modesty panel.
- 80mm side access cable grommets.
- High performance, institutional grade surfaces: top surface finished with high-pressure laminate, base finished in melamine, PVC edge trim, iLid top matches top.
- Contemporary styling includes contoured, arched side panels and radius corners.
- · Optional locking casters for easy mobility.