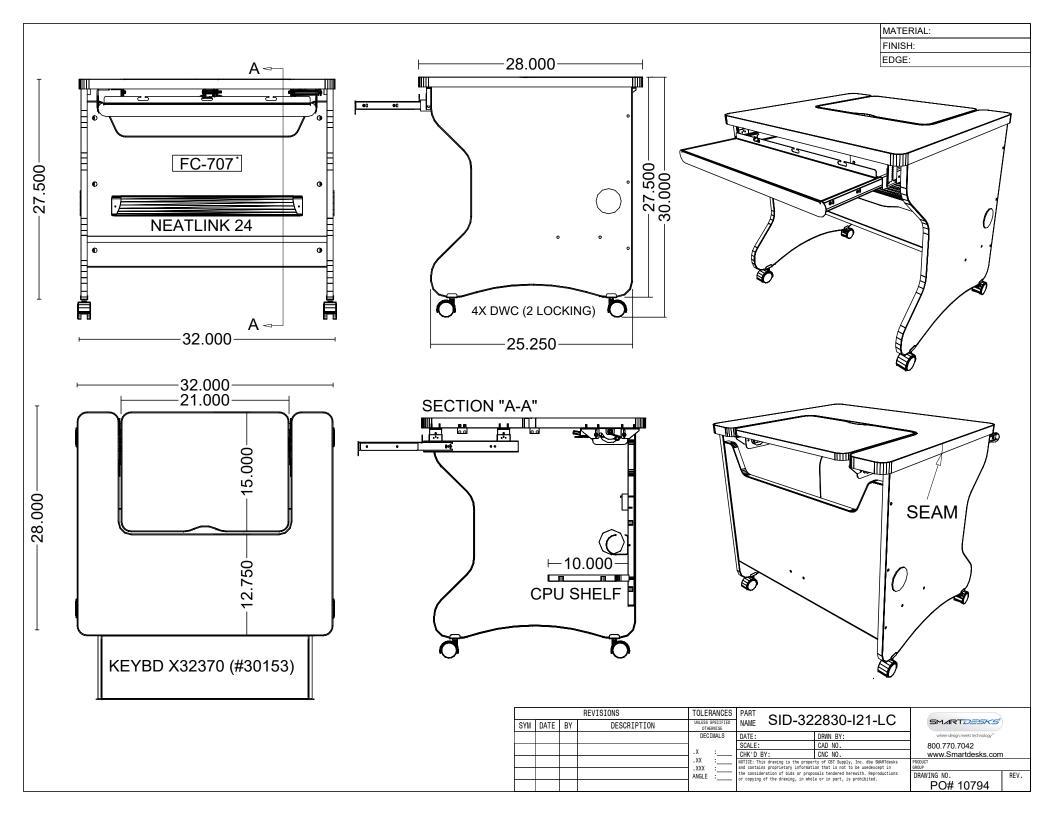

## iLid® Flip Screen Computer Desk S P E C I F I C A T I O N S

## SKU: PL-SID-DID

Intuitive to use, the screens on the iLid® open and adjust for easy viewing and touch surface interface. Screens are mounted securely, yet the VESA mount permits quick release if desired.

## Features:

- Use with VESA compliant LCD monitors
- Maximum monitor size 21"w or 23" x 16"h
- Full 12.75" usable desk space in front of iLid gives freedom to use computer and text materials together.
- Robust, retractable 26" x 8" keyboard/mouse tray with retaining fence and cord pass-through
- · Optional keyboard stow tray instead of keyboard tray
- Spacious 10"CPU shelf under desk, placed conveniently for wire management and IT access.
- Includes PD-FC707 power strip with 3 power outlets, 1 powered USB port for charging devices, 12 AMP rating with 10'14-3 power cord with right angle plug
- Large capacity 24" Neat Links wire management channel mounted to modesty panel.
- 80mm side access cable grommets.
- High performance, institutional grade surfaces: top surface finished with high-pressure laminate, base finished in melamine, PVC edge trim, iLid top matches top.
- Contemporary styling includes contoured, arched side panels and radius corners.
- · Optional locking casters for easy mobility.