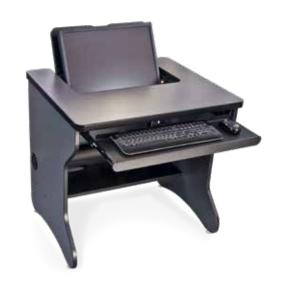

## SKU: PL-SID-DID

Intuitive to use, the screens on the iLid® open and adjust for easy viewing and touch surface interface. Screens are mounted securely, yet the VESA mount permits quick release if desired.

## Features:

- Use with VESA compliant LCD monitors
- Maximum monitor size 21"w or 23" x 16"h
- Full 12.75" usable desk space in front of iLid gives freedom to use computer and text materials together.
- Robust, retractable 26" x 8" keyboard/mouse tray with retaining fence and cord pass-through
- · Optional keyboard stow tray instead of keyboard tray
- Spacious 10"CPU shelf under desk, placed conveniently for wire management and IT access.
- Includes PD-FC707 power strip with 3 power outlets, 1 powered USB port for charging devices, 12 AMP rating with 10'14-3 power cord with right angle plug
- Large capacity 24" Neat Links wire management channel mounted to modesty panel.
- 80mm side access cable grommets.
- High performance, institutional grade surfaces: top surface finished with high-pressure laminate, base finished in melamine, PVC edge trim, iLid top matches top.
- Contemporary styling includes contoured, arched side panels and radius corners.
- · Optional locking casters for easy mobility.