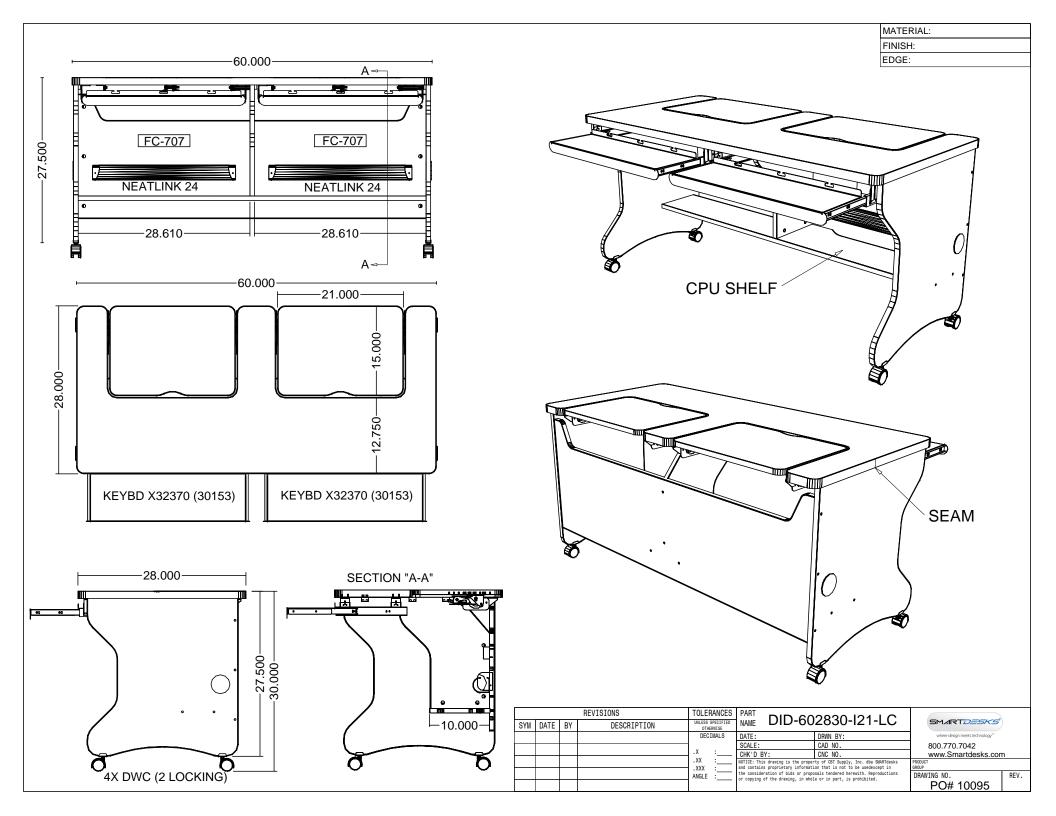

## iLid® Flip Screen Computer Desk S P E C I F I C A T I O N S

## SKU: PL-SID-DID

Intuitive to use, the screens on the iLid® open and adjust for easy viewing and touch surface interface. Screens are mounted securely, yet the VESA mount permits quick release if desired.

## Features:

- Use with VESA compliant LCD monitors
- Maximum monitor size 21"w or 23" x 16"h
- Full 12.75" usable desk space in front of iLid gives freedom to use computer and text materials together.
- Robust, retractable 26" x 8" keyboard/mouse tray with retaining fence and cord pass-through
- · Optional keyboard stow tray instead of keyboard tray
- Spacious 10"CPU shelf under desk, placed conveniently for wire management and IT access.
- Includes PD-FC707 power strip with 3 power outlets, 1 powered USB port for charging devices, 12 AMP rating with 10'14-3 power cord with right angle plug
- Large capacity 24" Neat Links wire management channel mounted to modesty panel.
- 80mm side access cable grommets.
- High performance, institutional grade surfaces: top surface finished with high-pressure laminate, base finished in melamine, PVC edge trim, iLid top matches top.
- Contemporary styling includes contoured, arched side panels and radius corners.
- · Optional locking casters for easy mobility.