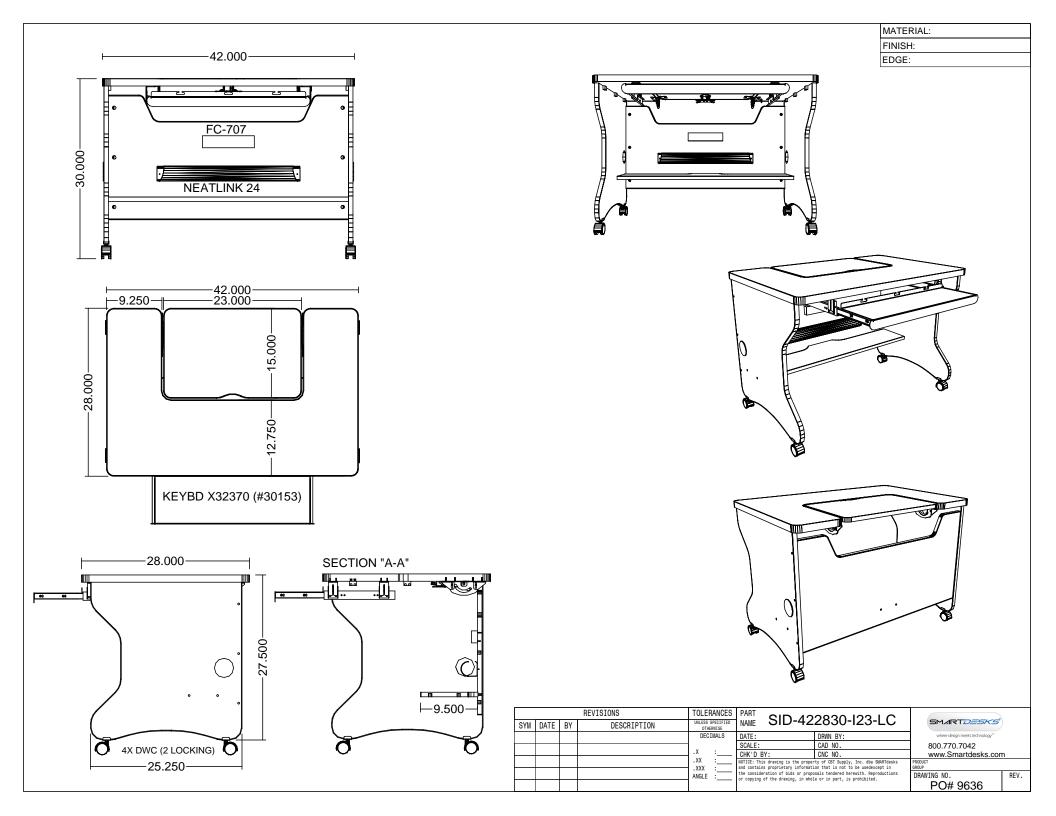

## iLid® Flip Screen Computer Desk S P E C I F I C A T I O N S

## SKU: PL-SID-DID

Intuitive to use, the screens on the iLid® open and adjust for easy viewing and touch surface interface. Screens are mounted securely, yet the VESA mount permits quick release if desired.

## Features:

- Use with VESA compliant LCD monitors
- Maximum monitor size 21"w or 23" x 16"h
- Full 12.75" usable desk space in front of iLid gives freedom to use computer and text materials together.
- Robust, retractable 26" x 8" keyboard/mouse tray with retaining fence and cord pass-through
- · Optional keyboard stow tray instead of keyboard tray
- Spacious 10"CPU shelf under desk, placed conveniently for wire management and IT access.
- Includes PD-FC707 power strip with 3 power outlets, 1 powered USB port for charging devices, 12 AMP rating with 10'14-3 power cord with right angle plug
- Large capacity 24" Neat Links wire management channel mounted to modesty panel.
- 80mm side access cable grommets.
- High performance, institutional grade surfaces: top surface finished with high-pressure laminate, base finished in melamine, PVC edge trim, iLid top matches top.
- Contemporary styling includes contoured, arched side panels and radius corners.
- · Optional locking casters for easy mobility.