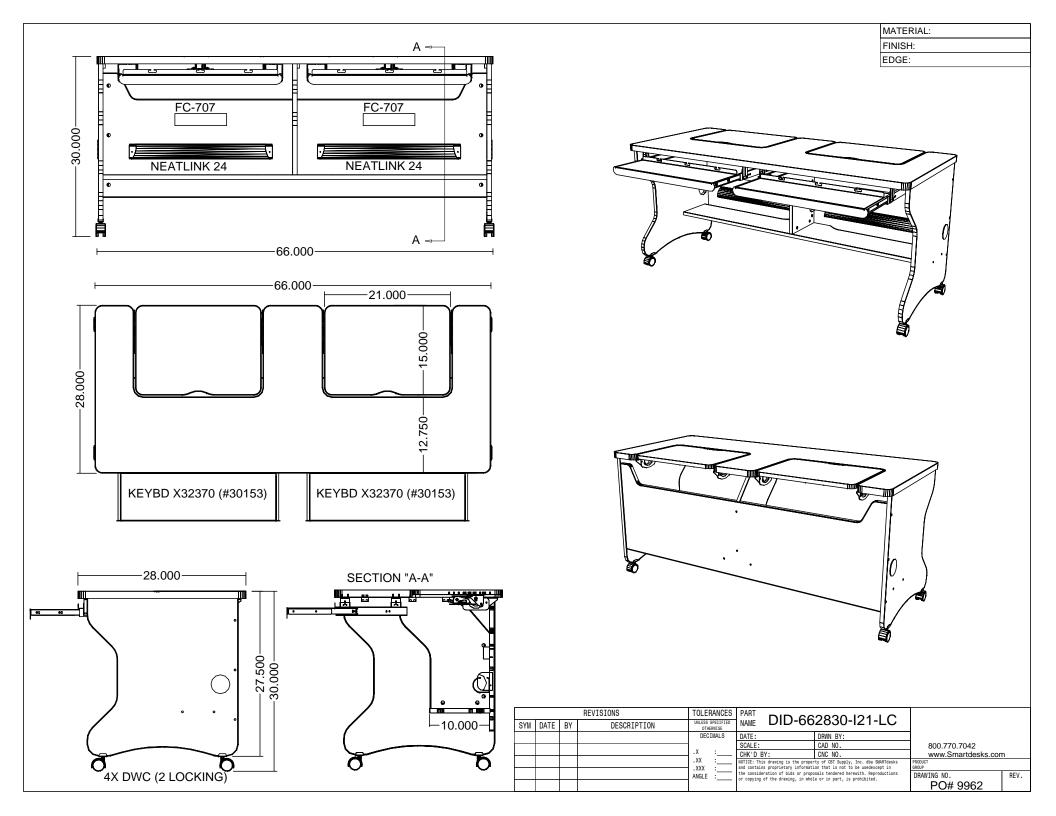

## iLid® Flip Screen Computer Desk S P E C I F I C A T I O N S

## SKU: PL-SID-DID

Intuitive to use, the screens on the iLid® open and adjust for easy viewing and touch surface interface. Screens are mounted securely, yet the VESA mount permits quick release if desired.

## Features:

- Use with VESA compliant LCD monitors
- Maximum monitor size 21"w or 23" x 16"h
- Full 12.75" usable desk space in front of iLid gives freedom to use computer and text materials together.
- Robust, retractable 26" x 8" keyboard/mouse tray with retaining fence and cord pass-through
- · Optional keyboard stow tray instead of keyboard tray
- Spacious 10"CPU shelf under desk, placed conveniently for wire management and IT access.
- Includes PD-FC707 power strip with 3 power outlets, 1 powered USB port for charging devices, 12 AMP rating with 10'14-3 power cord with right angle plug
- Large capacity 24" Neat Links wire management channel mounted to modesty panel.
- 80mm side access cable grommets.
- High performance, institutional grade surfaces: top surface finished with high-pressure laminate, base finished in melamine, PVC edge trim, iLid top matches top.
- Contemporary styling includes contoured, arched side panels and radius corners.
- · Optional locking casters for easy mobility.