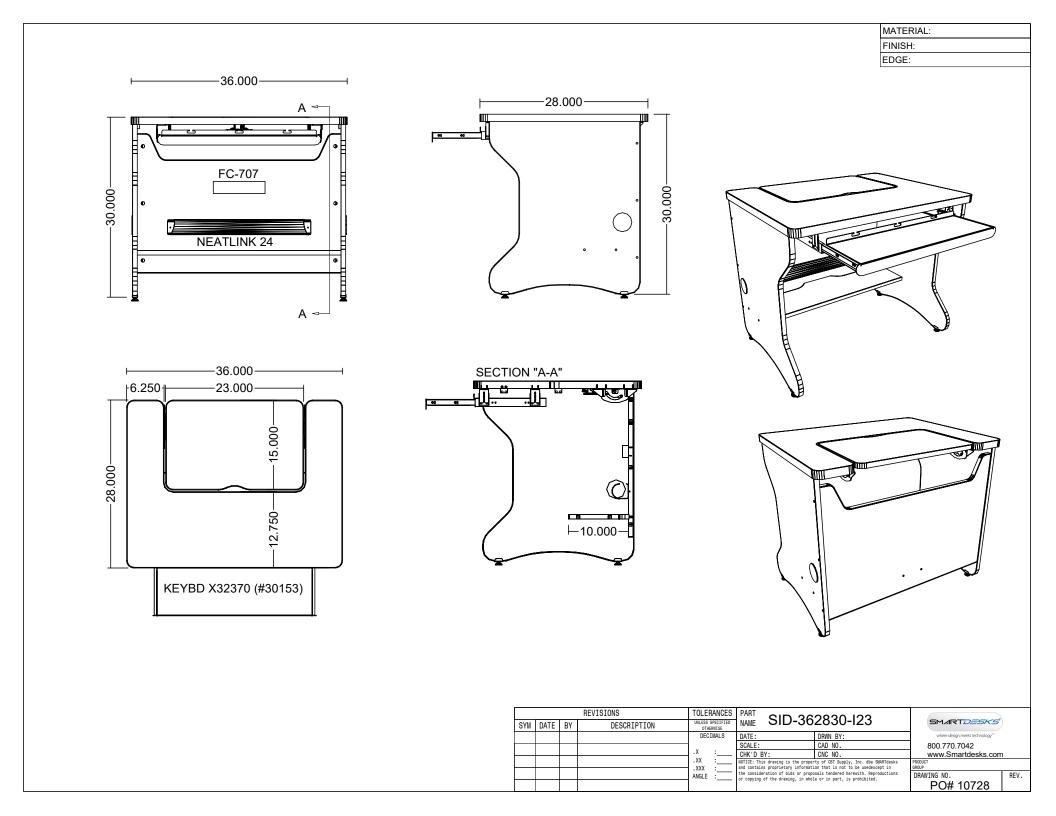

## iLid® Flip Screen Computer Desk S P E C I F I C A T I O N S

## SKU: PL-SID-DID

Intuitive to use, the screens on the iLid® open and adjust for easy viewing and touch surface interface. Screens are mounted securely, yet the VESA mount permits quick release if desired.

## Features:

- Use with VESA compliant LCD monitors
- Maximum monitor size 21"w or 23" x 16"h
- Full 12.75" usable desk space in front of iLid gives freedom to use computer and text materials together.
- Robust, retractable 26" x 8" keyboard/mouse tray with retaining fence and cord pass-through
- · Optional keyboard stow tray instead of keyboard tray
- Spacious 10"CPU shelf under desk, placed conveniently for wire management and IT access.
- Includes PD-FC707 power strip with 3 power outlets, 1 powered USB port for charging devices, 12 AMP rating with 10'14-3 power cord with right angle plug
- Large capacity 24" Neat Links wire management channel mounted to modesty panel.
- 80mm side access cable grommets.
- High performance, institutional grade surfaces: top surface finished with high-pressure laminate, base finished in melamine, PVC edge trim, iLid top matches top.
- Contemporary styling includes contoured, arched side panels and radius corners.
- · Optional locking casters for easy mobility.