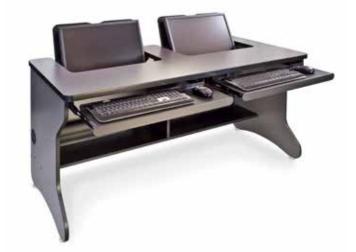

## SKU: PL-SID-DID

Intuitive to use, the screens on the iLid® open and adjust for easy viewing and touch surface interface. Screens are mounted securely, yet the VESA mount permits quick release if desired.

## Features:

- Use with VESA compliant LCD monitors
- Maximum monitor size 21"w or 23" x 16"h
- Full 12.75" usable desk space in front of iLid gives freedom to use computer and text materials together.
- Robust, retractable 26" x 8" keyboard/mouse tray with retaining fence and cord pass-through
- · Optional keyboard stow tray instead of keyboard tray
- Spacious 10"CPU shelf under desk, placed conveniently for wire management and IT access.
- Includes PD-FC707 power strip with 3 power outlets, 1 powered USB port for charging devices, 12 AMP rating with 10'14-3 power cord with right angle plug
- Large capacity 24" Neat Links wire management channel mounted to modesty panel.
- 80mm side access cable grommets.
- High performance, institutional grade surfaces: top surface finished with high-pressure laminate, base finished in melamine, PVC edge trim, iLid top matches top.
- Contemporary styling includes contoured, arched side panels and radius corners.
- · Optional locking casters for easy mobility.