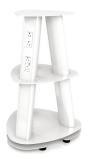

# ISLE™ G2

The Isle G2 maintains the same unique modern style and function as the first generation portable multi-purpose media hub, only packed with more power and enhanced features. Equipped with twelve tamper resistant power receptacles and the latest USB-C technology, this free standing, full-service, power and charging station is offered in a combination of port configurations: USB; USB-C; or a combo of USB & USB-C. The 3-sided Isle G2 provides power and charging from 360 degrees; perfect for a variety of collaborative spaces including airports, meeting areas, student unions and hotel lobbies. Constructed of sturdy metal, the three shelves provide a proper resting place for all your devices. Additional slots in the base allow the unit to be tethered to the floor should mobility not be desired.

### **Specifications**

- (12) 15A, 125VAC Tamper Resistant Power Receptacles
- 5A/25W, 5VDC USB and USB-C Charging Ports
- Weight: ~28 lbs.
- 108" Standard Cord with NEMA 5-15 Straight Plug
- Dimensions: 25.50" Overall x 18.00" at widest point
- Standard Finish Options: Silver Pearl, Black, Gloss White, Gloss Black
- Specialty Colors Available: Light Blue, Light Green, Pure Orange, Signal Red, Sulfur Yellow
- ETL Listed for US and Canada