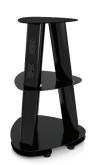

# ISLE™ G2

The Isle G2 maintains the same unique modern style and function as the first generation portable multi-purpose media hub, only packed with more power and enhanced features. Equipped with twelve tamper resistant power receptacles and the latest USB-C technology, this free standing, full-service, power and charging station is offered in a combination of port configurations: USB; USB-C; or a combo of USB & USB-C. The 3-sided Isle G2 provides power and charging from 360 degrees; perfect for a variety of collaborative spaces including airports, meeting areas, student unions and hotel lobbies. Constructed of sturdy metal, the three shelves provide a proper resting place for all your devices. Additional slots in the base allow the unit to be tethered to the floor should mobility not be desired.

### **Specifications**

- (12) 15A, 125VAC Tamper Resistant Power Receptacles
- 5A/25W, 5VDC USB and USB-C Charging Ports
- Weight: ~28 lbs.
- 108" Standard Cord with NEMA 5-15 Straight Plug
- Dimensions: 25.50" Overall x 18.00" at widest point
- Standard Finish Options: Silver Pearl, Black, Gloss White, Gloss Black
- Specialty Colors Available: Light Blue, Light Green, Pure Orange, Signal Red, Sulfur Yellow
- ETL Listed for US and Canada