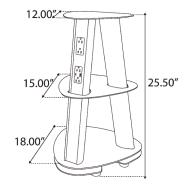

### **Specifications**

- (12) 15A, 125VAC Tamper Resistant Power Receptacles
- 5A/25W, 5VDC USB and USB-C Charging Ports
- Weight: ~28 lbs.
- 108" Standard Cord with NEMA 5-15 Straight Plug
- Dimensions: 25.50" Overall x 18.00" at widest point
- Standard Finish Options: Silver Pearl, Black, Gloss White, Gloss Black
- Specialty Colors Available: Light Blue, Light Green, Pure Orange, Signal Red, Sulfur Yellow
- ETL Listed for US and Canada

### **Product Dimensions**