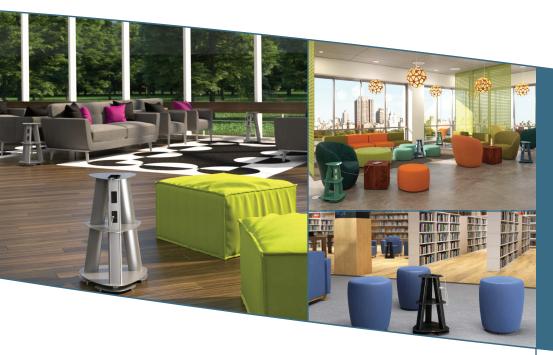

# ISLE™ G2

The Isle G2 maintains the same unique modern style and function as the first generation portable multi-purpose media hub, only packed with more power and enhanced features. Equipped with twelve tamper resistant power receptacles and the latest USB-C technology, this free standing, full-service, power and charging station is offered in a combination of port configurations: USB; USB-C; or a combo of USB & USB-C. The 3-sided Isle G2 provides power and charging from 360 degrees; perfect for a variety of collaborative spaces including airports, meeting areas, student unions and hotel lobbies. Constructed of sturdy metal, the three shelves provide a proper resting place for all your devices. Additional slots in the base allow the unit to be tethered to the floor should mobility not be desired.