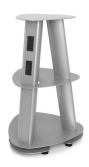

# ISLE™ G2

The Isle G2 maintains the same unique modern style and function as the first generation portable multi-purpose media hub, only packed with more power and enhanced features. Equipped with twelve tamper resistant power receptacles and the latest USB-C technology, this free standing, full-service, power and charging station is offered in a combination of port configurations: USB; USB-C; or a combo of USB & USB-C. The 3-sided Isle G2 provides power and charging from 360 degrees; perfect for a variety of collaborative spaces including airports, meeting areas, student unions and hotel lobbies. Constructed of sturdy metal, the three shelves provide a proper resting place for all your devices. Additional slots in the base allow the unit to be tethered to the floor should mobility not be desired.

### **Specifications**

- (12) 15A, 125VAC Tamper Resistant Power Receptacles
- 5A/25W, 5VDC USB and USB-C Charging Ports
- Weight: ~28 lbs.
- 108" Standard Cord with NEMA 5-15 Straight Plug
- Dimensions: 25.50" Overall x 18.00" at widest point
- Standard Finish Options: Silver Pearl, Black, Gloss White, Gloss Black
- Specialty Colors Available: Light Blue, Light Green, Pure Orange, Signal Red, Sulfur Yellow
- ETL Listed for US and Canada