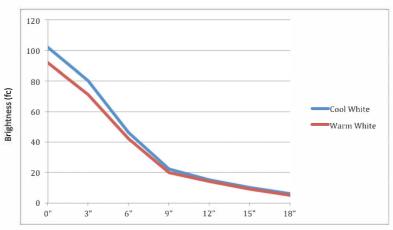

KONCEPT

Lumens **Energy Consumption:** Number of LEDs: LED Rated Lifespan: Color Temperature Color Rendering Index (CRI): Dimmer: Brightness Adjustability: Standard Color Finish\*: Material: Cord Color: Cord Length: Transformer (100–240 V; 50/60 Hz): Maximum Brightness (15" above desk):

300 6.5 watts 6 LEDs 50,000 hours Variable from 2,700 K to 5,000 K 83 Built-in touchstrip Continuous dimming Metallic Black, Silver, Matte Red, Matte White Aluminum/Plastic Braided cord with matching color 10′ Included – C-UL-US Certified 100 fc