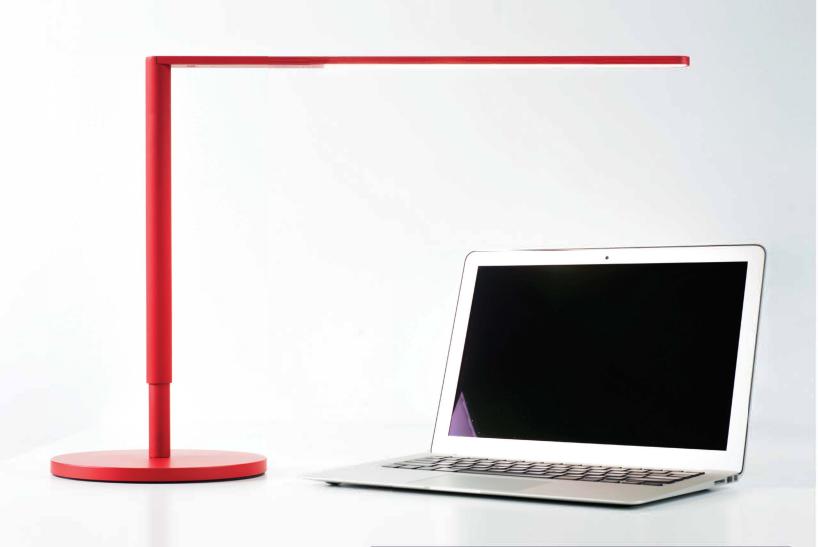

## $L \wedge D \times 7$

2014 Japan Good Design Award 2014 Gold Spark Award 2014 Interiors & Sources Readers' Choice Award 2015 iF Design Award

Designer Kenneth Ng & Edmund Ng Designed with a wispy-thin silhouette, Lady7 provides a beautiful linear light source for your desk. Thanks to her cordless joint design and sleek, clean lines, Lady7 is perfect in any setting. Ultra efficient LEDs generate little heat and allow Lady7 to operate within safe temperatures & without the need for eyesore heat sink fins. All components are housed inside a simple right-angled shape, keeping a clean silhouette that is easy on the eyes.