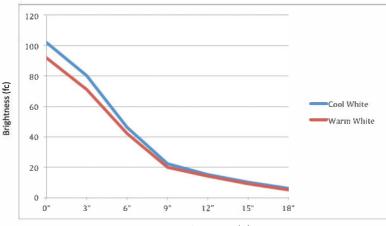

ct outcomes through an early analysis of the interrelationships among systems. Koncept's LED desktop and task lighting provides finer control over lighting levels in occupied spaces. With personal lighting in place, elimination or downsizing of building lighting systems is possible.

## Interior Lighting (Possible 2 points)

To promote occupants' productivity, comfort and well-being by providing high-quality lighting.

All Koncept's task lighting products provide more than three lighting levels that are easily adjustable by occupants to suit their needs. Furthermore, all Koncept's task lighting products use high quality LED light sources with CRI over 80 and L70 rated lifespan over 50,000 hours. Desktop and task personal lighting also provides the opportunity to reduce overhead lighting.



Distance from center (in)



where design meets technology<sup>sm</sup>