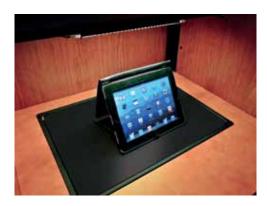

# Loci<sup>™</sup> Library Study Carrels

Multi-Height Setup Options— Endlessly Modular

a flipIT<sup>®</sup> L18 Laptop Safe on the left side and Le Grip™ CPU holder on the right side. The top shelf has been eliminated for use with the LCD on its own stand.

This Loci<sup>™</sup> Carrel with Add-On is set for the flipIT<sup>®</sup> K19 LCD Convertible Workstation at 30" desktop height on the left, and flipIT<sup>®</sup> L18 Laptop Safe at 28" desktop height on the right side. Also available without flipIT® products.