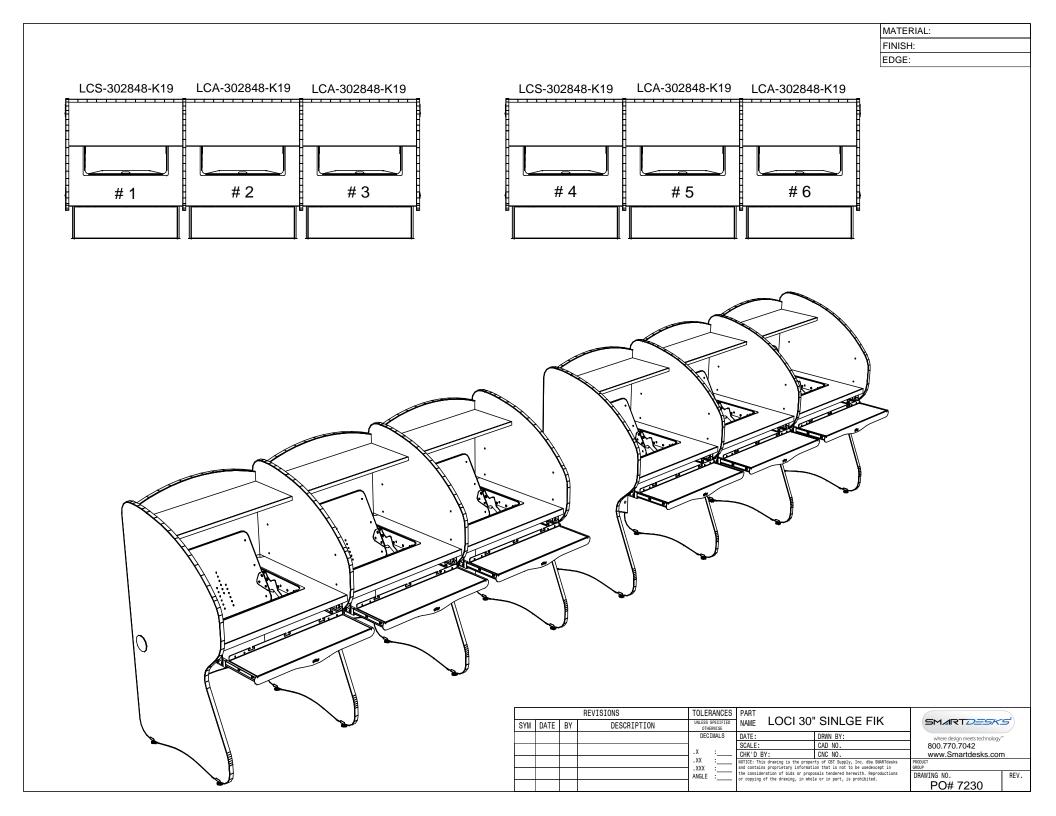

Privacy that looks appealing. Loci's sweeping lines give flow to the arrangement in your space.

**Endlessly Modular Add-On Loci™ Carrels** Start with a stand-alone Loci™ and string as many Add-On Loci™ as needed for optimum use of space. Add-Ons are available for both single row and back-toback Loci<sup>™</sup> Carrels. Mix and match your configurations as desired for standing height, keyboard height or laptop height-with or without flipIT® 18 Laptop Safe or K19 for LCD workstations.

The Loci<sup>™</sup> Back-to-Back Carrel is available as a stand-alone, or with Add-Ons, as shown. The flowing lines of Loci<sup>™</sup> give privacy a pleasing presence. The privacy end may face an aisle, a wall, or have a single-row stand alone to make use of the space.