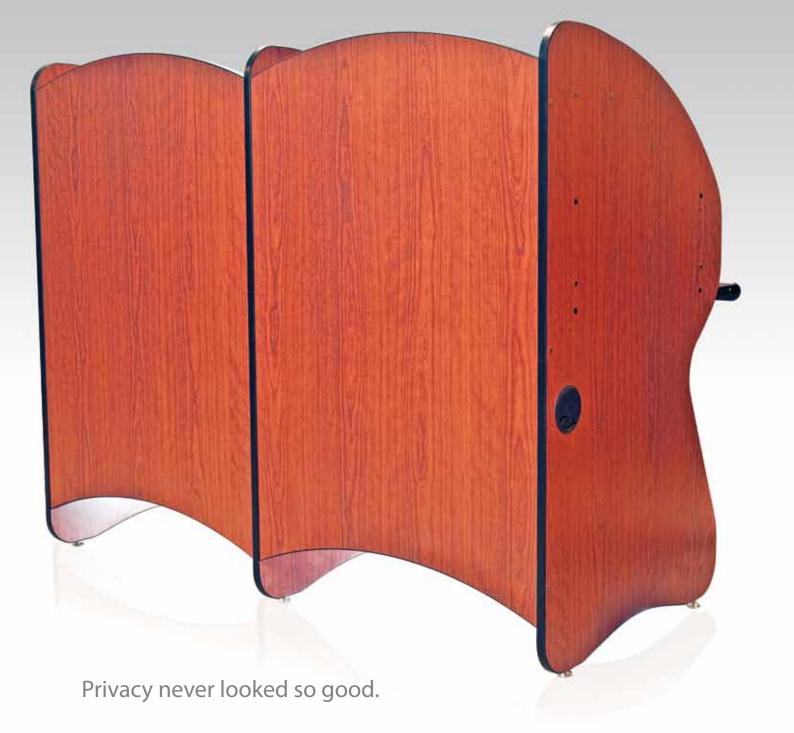

Privacy that looks appealing. Loci's sweeping lines give flow to the arrangement in your space.

**Endlessly Modular Add-On Loci™ Carrels** Start with a stand-alone Loci™ and string as many Add-On Loci™ as needed for optimum use of space. Add-Ons are available for both single row and back-toback Loci<sup>™</sup> Carrels. Mix and match your configurations as desired for standing height, keyboard height or laptop height-with or without flipIT® 18 Laptop Safe or K19 for LCD workstations.

The Loci<sup>™</sup> Back-to-Back Carrel is available as a stand-alone, or with Add-Ons, as shown. The flowing lines of Loci<sup>™</sup> give privacy a pleasing presence. The privacy end may face an aisle, a wall, or have a single-row stand alone to make use of the space.