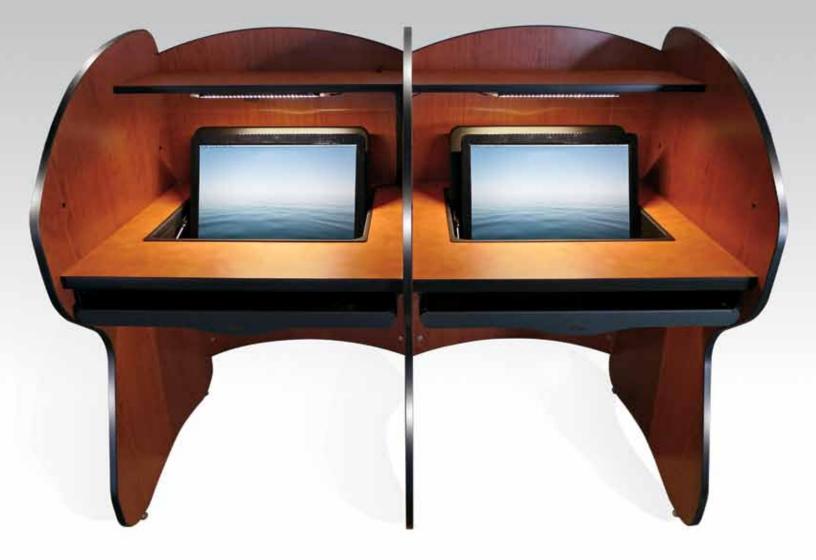

**The Loci™ Back-to-Back Carrel with Add-On** is set at 30″ desktop height, equipped with flipIT® K19 Convertible LCD Workstations. Each Loci™ desktop may be set at one of three heights: 28″, 30″ or 36″, mixed or matched, with or without flipIT® products. Shown with LED task lighting option.

LED Task Light Specifications 12 inch strip, 27 LEDs 2 watts each, transformer, switches and mounting clips matched to installation requirements.

LED Task lighting gives effective lighting control, economical power usage, and friendly to use with displays of all kinds.