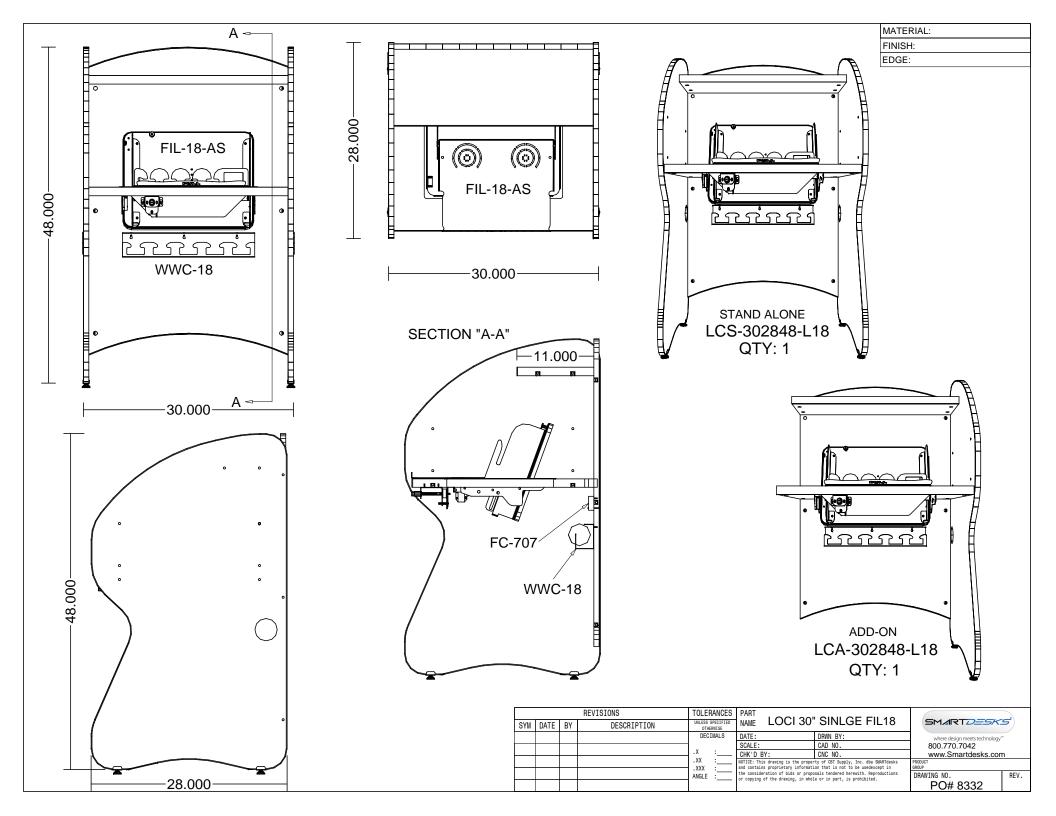

# Loci<sup>™</sup> Library Study Carrels

Multi-Height Setup Options— Endlessly Modular

a flipIT<sup>®</sup> L18 Laptop Safe on the left side and Le Grip™ CPU holder on the right side. The top shelf has been eliminated for use with the LCD on its own stand.

### Loci<sup>™</sup> Carrels: General Specifications

Loci<sup>™</sup> Carrel desktop is 26" deep and includes a wire management pass-through. The top shelf is 11" deep. Each carrel has one FC707 Power Supply with 3 power outlets and 1 powered USB Port for charging devices. Back panel has a WireWonder18 (17.625" long, rest transformers inside, wrap excess cable around mushroom posts). Wire management openings inside panels align with WireWonder18; surfaces finished with high-pressure laminate (or combination of laminate on horizontal surfaces, melamine on vertical surfaces) 3mm PVC edge trim. Desktop height repositionable for sitting or standing positions (28" and 30" for sitting, 36" for standing). Desktop height is determined and set at time of installation. Unit may be dis-assembled and reconfigured at different desktop height.