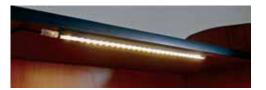

**The Loci™ Back-to-Back Carrel with Add-On** is set at 30″ desktop height, equipped with flipIT® K19 Convertible LCD Workstations. Each Loci™ desktop may be set at one of three heights: 28″, 30″ or 36″, mixed or matched, with or without flipIT® products. Shown with LED task lighting option.

LED Task Light Specifications 12 inch strip, 27 LEDs 2 watts each, transformer, switches and mounting clips matched to installation requirements.

LED Task lighting gives effective lighting control, economical power usage, and friendly to use with displays of all kinds.