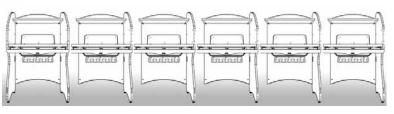

The Loci<sup>™</sup> Back-to-Back Carrel is available as a stand-alone, or with Add-Ons, as shown. The flowing lines of Loci<sup>™</sup> give privacy a pleasing presence. The privacy end may face an aisle, a wall, or have a single-row stand alone to make use of the space.

Loci™ Back-to-Back Carrels with Add-On demonstrate flipIT® K19 Convertible Workstation set at 30″ desktop height on left, and 36″ standing height on right without flipIT®. Each carrel space may be setup to mix or match.