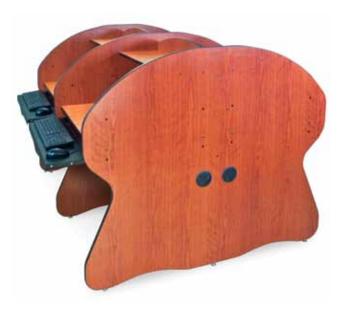

**The Loci™ Back-to-Back Carrel with Add-On** is set at 30″ desktop height, equipped with flipIT® K19 Convertible LCD Workstations. Each Loci™ desktop may be set at one of three heights: 28″, 30″ or 36″, mixed or matched, with or without flipIT® products. Shown with LED task lighting option.

Loci™ Back-to-Back Carrels with Add-On demonstrate flipIT® K19 Convertible Workstation set at 30″ desktop height on left, and 36″ standing height on right without flipIT®. Each carrel space may be setup to mix or match.