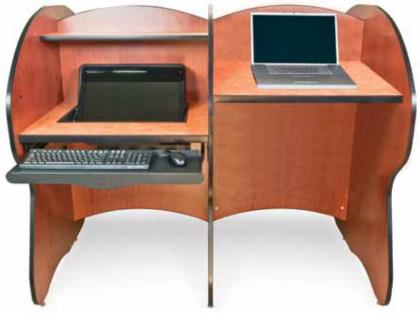

Loci™ Back-to-Back Carrels with Add-On demonstrate flipIT® K19 Convertible Workstation set at 30″ desktop height on left, and 36″ standing height on right without flipIT®. Each carrel space may be setup to mix or match.