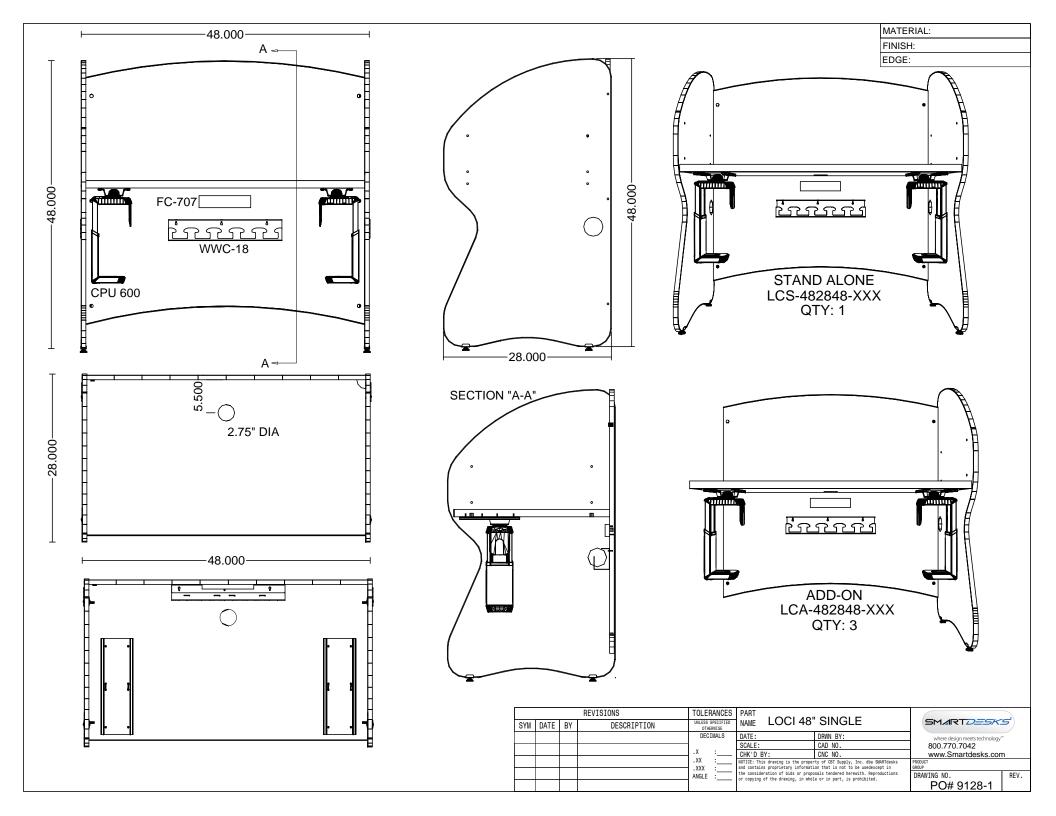

### Loci<sup>™</sup> Carrels: General Specifications

Loci<sup>™</sup> Carrel desktop is 26" deep and includes a wire management pass-through. The top shelf is 11" deep. Each carrel has one FC707 Power Supply with 3 power outlets and 1 powered USB Port for charging devices. Back panel has a WireWonder18 (17.625" long, rest transformers inside, wrap excess cable around mushroom posts). Wire management openings inside panels align with WireWonder18; surfaces finished with high-pressure laminate (or combination of laminate on horizontal surfaces, melamine on vertical surfaces) 3mm PVC edge trim. Desktop height repositionable for sitting or standing positions (28" and 30" for sitting, 36" for standing). Desktop height is determined and set at time of installation. Unit may be dis-assembled and reconfigured at different desktop height.