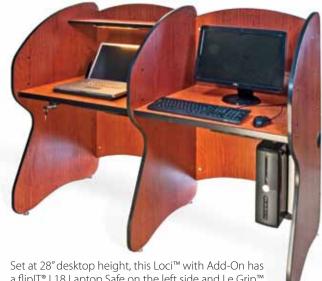

# Loci<sup>™</sup> Library Study Carrels

Multi-Height Setup Options— Endlessly Modular

a flipIT<sup>®</sup> L18 Laptop Safe on the left side and Le Grip™ CPU holder on the right side. The top shelf has been eliminated for use with the LCD on its own stand.