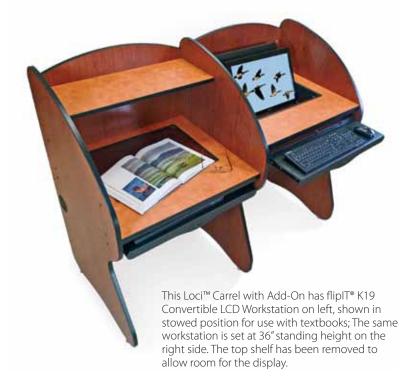

This Loci<sup>™</sup> Carrel with Add-On is set for the flipIT<sup>®</sup> K19 LCD Convertible Workstation at 30" desktop height on the left, and flipIT<sup>®</sup> L18 Laptop Safe at 28" desktop height on the right side. Also available without flipIT® products.