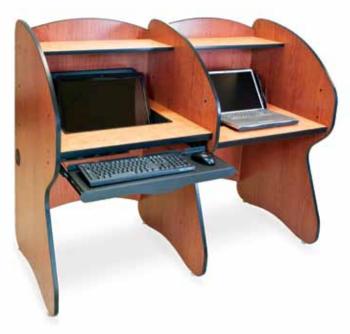

Loci™ Back-to-Back Carrels with Add-On demonstrate flipIT® K19 Convertible Workstation set at 30″ desktop height on left, and 36″ standing height on right without flipIT®. Each carrel space may be setup to mix or match.