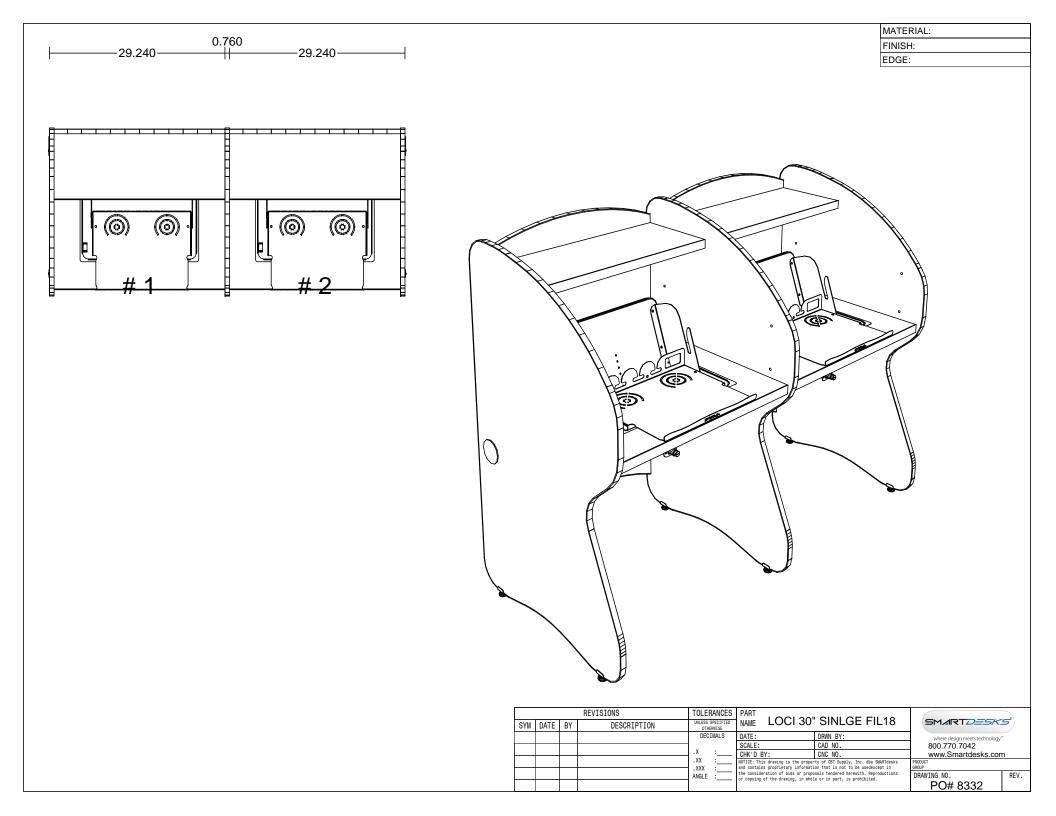

# Loci<sup>™</sup> Library Study Carrels

Multi-Height Setup Options— Endlessly Modular

a flipIT<sup>®</sup> L18 Laptop Safe on the left side and Le Grip™ CPU holder on the right side. The top shelf has been eliminated for use with the LCD on its own stand.

### Loci<sup>™</sup> Carrels: General Specifications

Loci<sup>™</sup> Carrel desktop is 26" deep and includes a wire management pass-through. The top shelf is 11" deep. Each carrel has one FC707 Power Supply with 3 power outlets and 1 powered USB Port for charging devices. Back panel has a WireWonder18 (17.625" long, rest transformers inside, wrap excess cable around mushroom posts). Wire management openings inside panels align with WireWonder18; surfaces finished with high-pressure laminate (or combination of laminate on horizontal surfaces, melamine on vertical surfaces) 3mm PVC edge trim. Desktop height repositionable for sitting or standing positions (28" and 30" for sitting, 36" for standing). Desktop height is determined and set at time of installation. Unit may be dis-assembled and reconfigured at different desktop height.