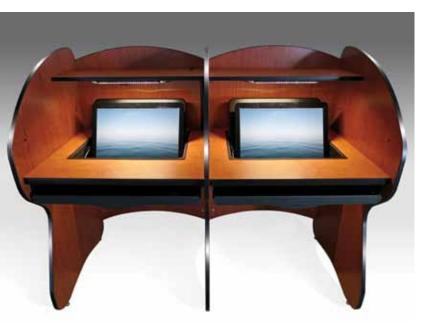

# Loci<sup>™</sup> Library Study Carrels

Multi-Height Setup Options— Endlessly Modular

a flipIT<sup>®</sup> L18 Laptop Safe on the left side and Le Grip™ CPU holder on the right side. The top shelf has been eliminated for use with the LCD on its own stand.

This Loci<sup>™</sup> Carrel with Add-On is set for the flipIT<sup>®</sup> K19 LCD Convertible Workstation at 30" desktop height on the left, and flipIT<sup>®</sup> L18 Laptop Safe at 28" desktop height on the right side. Also available without flipIT® products.