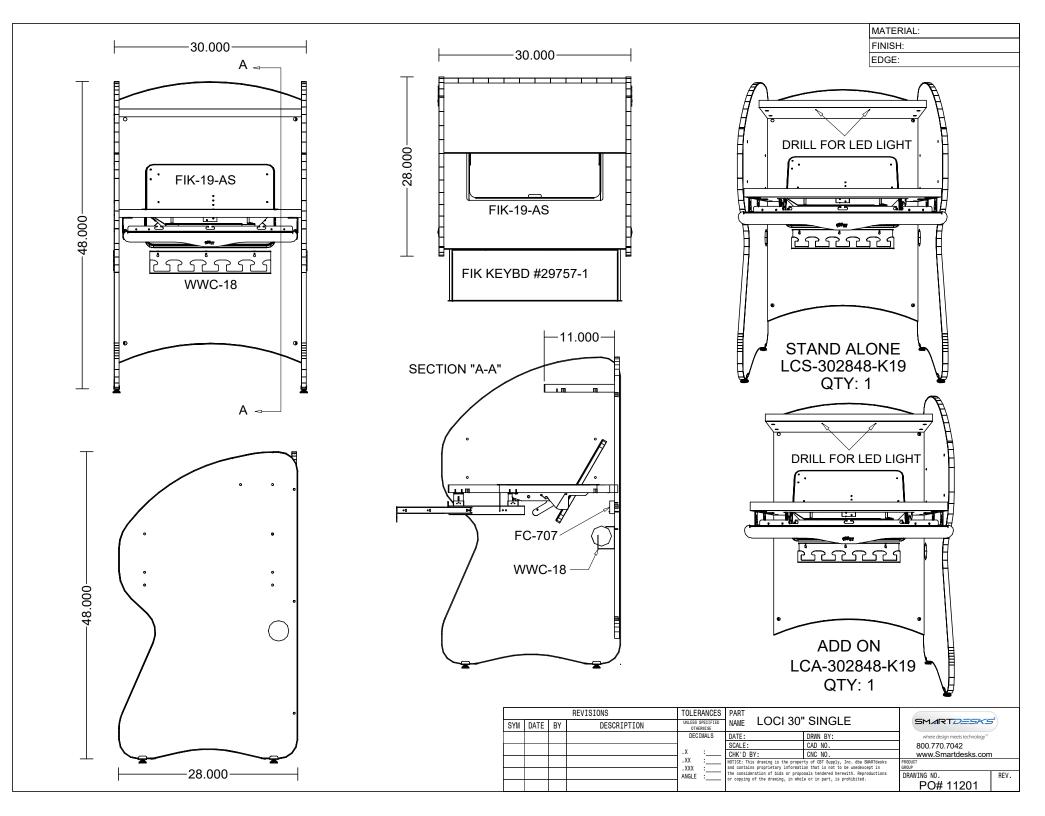

This Loci<sup>™</sup> Carrel with Add-On is set for the flipIT<sup>®</sup> K19 LCD Convertible Workstation at 30" desktop height on the left, and flipIT<sup>®</sup> L18 Laptop Safe at 28" desktop height on the right side. Also available without flipIT® products.

### Loci<sup>™</sup> Carrels: General Specifications

Loci<sup>™</sup> Carrel desktop is 26" deep and includes a wire management pass-through. The top shelf is 11" deep. Each carrel has one FC707 Power Supply with 3 power outlets and 1 powered USB Port for charging devices. Back panel has a WireWonder18 (17.625" long, rest transformers inside, wrap excess cable around mushroom posts). Wire management openings inside panels align with WireWonder18; surfaces finished with high-pressure laminate (or combination of laminate on horizontal surfaces, melamine on vertical surfaces) 3mm PVC edge trim. Desktop height repositionable for sitting or standing positions (28" and 30" for sitting, 36" for standing). Desktop height is determined and set at time of installation. Unit may be dis-assembled and reconfigured at different desktop height.