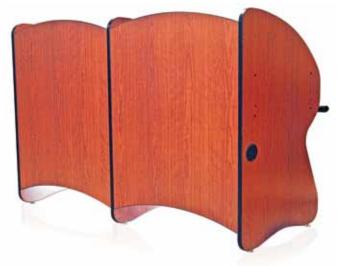

Privacy that looks appealing. Loci's sweeping lines give flow to the arrangement in your space.

**Endlessly Modular Add-On Loci™ Carrels** Start with a stand-alone Loci™ and string as many Add-On Loci™ as needed for optimum use of space. Add-Ons are available for both single row and back-toback Loci<sup>™</sup> Carrels. Mix and match your configurations as desired for standing height, keyboard height or laptop height-with or without flipIT® 18 Laptop Safe or K19 for LCD workstations.

The Loci<sup>™</sup> Back-to-Back Carrel is available as a stand-alone, or with Add-Ons, as shown. The flowing lines of Loci<sup>™</sup> give privacy a pleasing presence. The privacy end may face an aisle, a wall, or have a single-row stand alone to make use of the space.