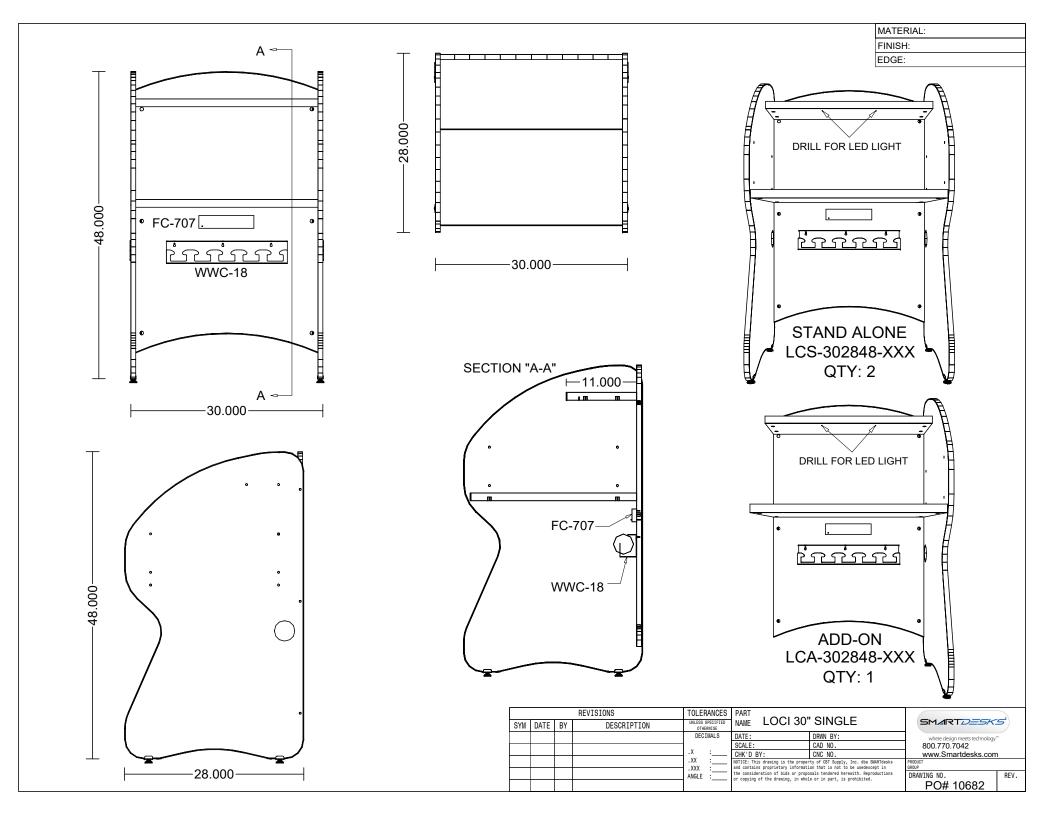

### Loci<sup>™</sup> Carrels: General Specifications

Loci<sup>™</sup> Carrel desktop is 26" deep and includes a wire management pass-through. The top shelf is 11" deep. Each carrel has one FC707 Power Supply with 3 power outlets and 1 powered USB Port for charging devices. Back panel has a WireWonder18 (17.625" long, rest transformers inside, wrap excess cable around mushroom posts). Wire management openings inside panels align with WireWonder18; surfaces finished with high-pressure laminate (or combination of laminate on horizontal surfaces, melamine on vertical surfaces) 3mm PVC edge trim. Desktop height repositionable for sitting or standing positions (28" and 30" for sitting, 36" for standing). Desktop height is determined and set at time of installation. Unit may be dis-assembled and reconfigured at different desktop height.