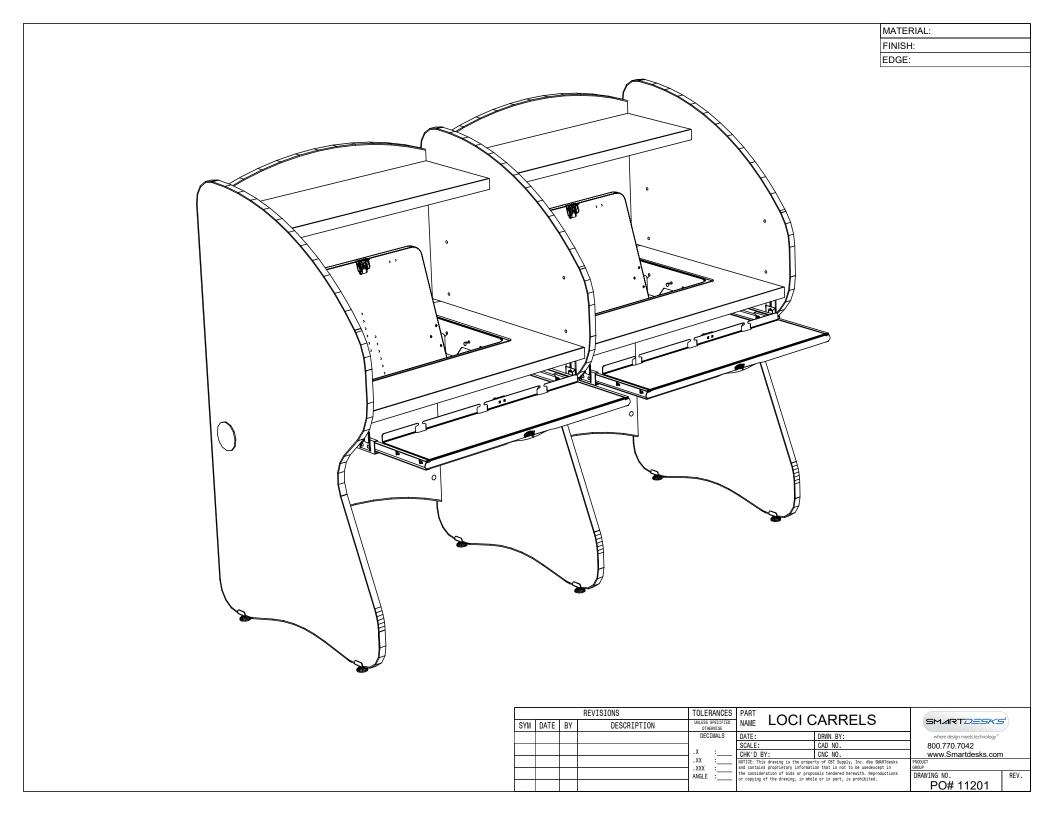

Privacy that looks appealing. Loci's sweeping lines give flow to the arrangement in your space.

**Endlessly Modular Add-On Loci™ Carrels** Start with a stand-alone Loci™ and string as many Add-On Loci™ as needed for optimum use of space. Add-Ons are available for both single row and back-toback Loci<sup>™</sup> Carrels. Mix and match your configurations as desired for standing height, keyboard height or laptop height-with or without flipIT® 18 Laptop Safe or K19 for LCD workstations.

The Loci<sup>™</sup> Back-to-Back Carrel is available as a stand-alone, or with Add-Ons, as shown. The flowing lines of Loci<sup>™</sup> give privacy a pleasing presence. The privacy end may face an aisle, a wall, or have a single-row stand alone to make use of the space.