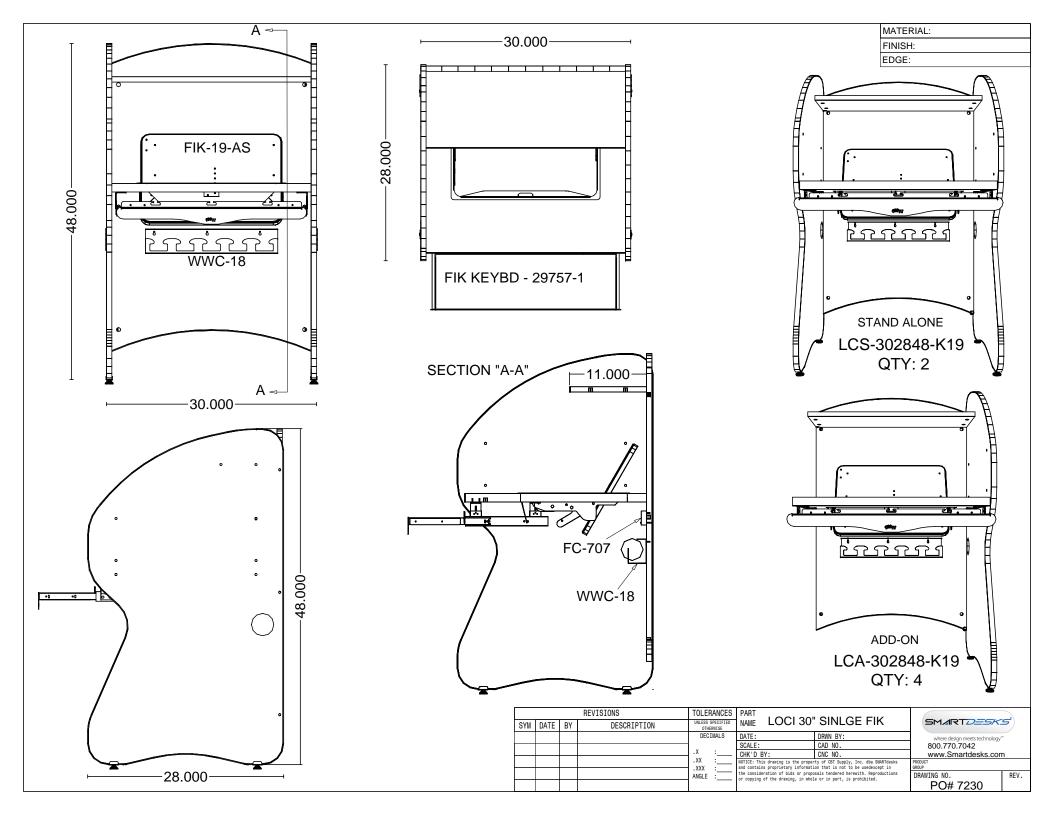

This Loci<sup>™</sup> Carrel with Add-On is set for the flipIT<sup>®</sup> K19 LCD Convertible Workstation at 30" desktop height on the left, and flipIT<sup>®</sup> L18 Laptop Safe at 28" desktop height on the right side. Also available without flipIT® products.

### Loci<sup>™</sup> Carrels: General Specifications

Loci<sup>™</sup> Carrel desktop is 26" deep and includes a wire management pass-through. The top shelf is 11" deep. Each carrel has one FC707 Power Supply with 3 power outlets and 1 powered USB Port for charging devices. Back panel has a WireWonder18 (17.625" long, rest transformers inside, wrap excess cable around mushroom posts). Wire management openings inside panels align with WireWonder18; surfaces finished with high-pressure laminate (or combination of laminate on horizontal surfaces, melamine on vertical surfaces) 3mm PVC edge trim. Desktop height repositionable for sitting or standing positions (28" and 30" for sitting, 36" for standing). Desktop height is determined and set at time of installation. Unit may be dis-assembled and reconfigured at different desktop height.