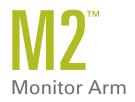

## The Next-Generation Monitor Arm

Offering all the benefits of a traditional dynamic monitor arm—with none of the shortcomings—the M2 redefines high-performance monitor arms.

Current-generation monitor arms utilize a bulky, failure-prone gas cylinder to support the weight of the monitor. The M2 instead uses an innovative mechanical spring to achieve exceptional performance and durability in a lightweight, ultra-thin design.

#### Design

The M2 is thinner, lighter and easier to maneuver than any currentgeneration monitor arm, and its sleek aesthetic complements the thin profiles of today's flat panel monitors.

#### Performance

Designed to support 95% of the monitors in use today and offering effortless adjustment of both height and depth, the M2 will accommodate virtually every application for single monitors.