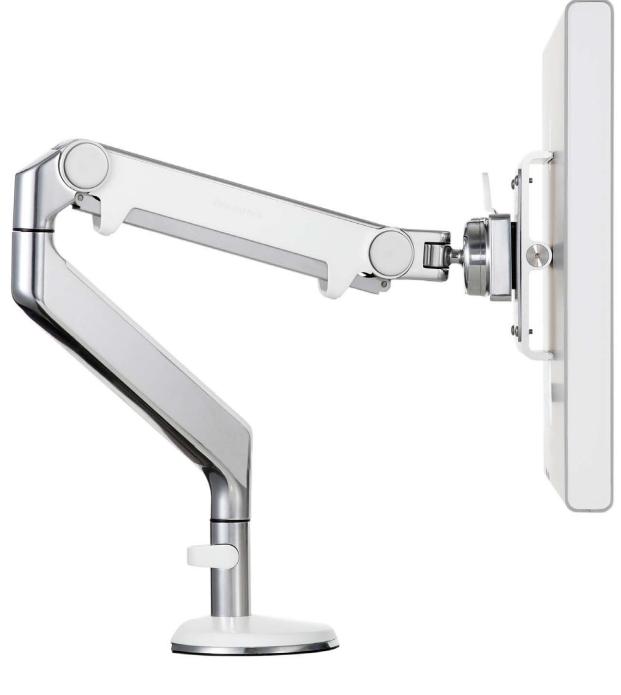

#### Design

The M2 is thinner, lighter and easier to maneuver than any currentgeneration monitor arm, and its sleek aesthetic complements the thin profiles of today's flat panel monitors.

#### Performance

Designed to support 95% of the monitors in use today and offering effortless adjustment of both height and depth, the M2 will accommodate virtually every application for single monitors.

## Specifications

- Supports 95% of monitors in use today (up to 20 pounds)
- Interchangeable mounting options attach to a variety of work surfaces
- Integrated cable management hides cables within the arm
- Removable 180° stop protects walls and panels
- Arm reach: 20"
- Height adjustment range: 10"
- Weight: 5 pounds
- Finish options: Polished Aluminum with White accents or Silver with Gray accents
- Made primarily of recycled aluminum
- 52% recycled and 99% recyclable content
- May contribute to a number of LEED-CI, -NC and -EB credits
- 15-year 24/7 warranty