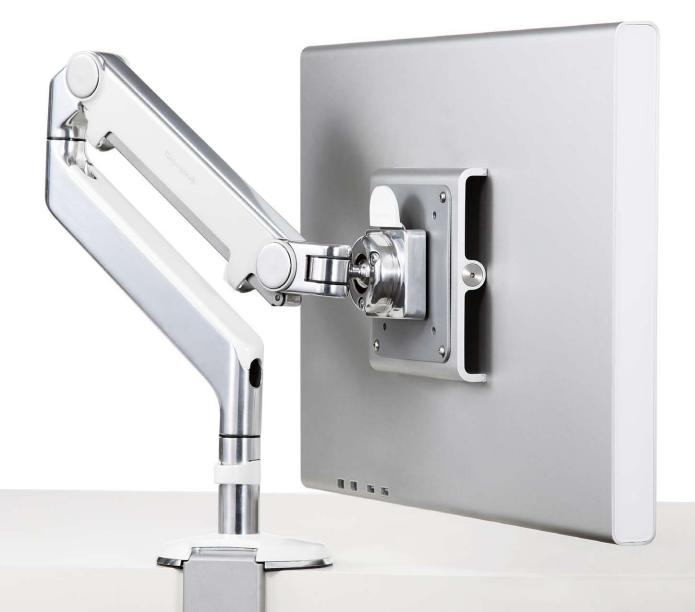

#### Design

The M2 is thinner, lighter and easier to maneuver than any currentgeneration monitor arm, and its sleek aesthetic complements the thin profiles of today's flat panel monitors.

#### Performance

Designed to support 95% of the monitors in use today and offering effortless adjustment of both height and depth, the M2 will accommodate virtually every application for single monitors.