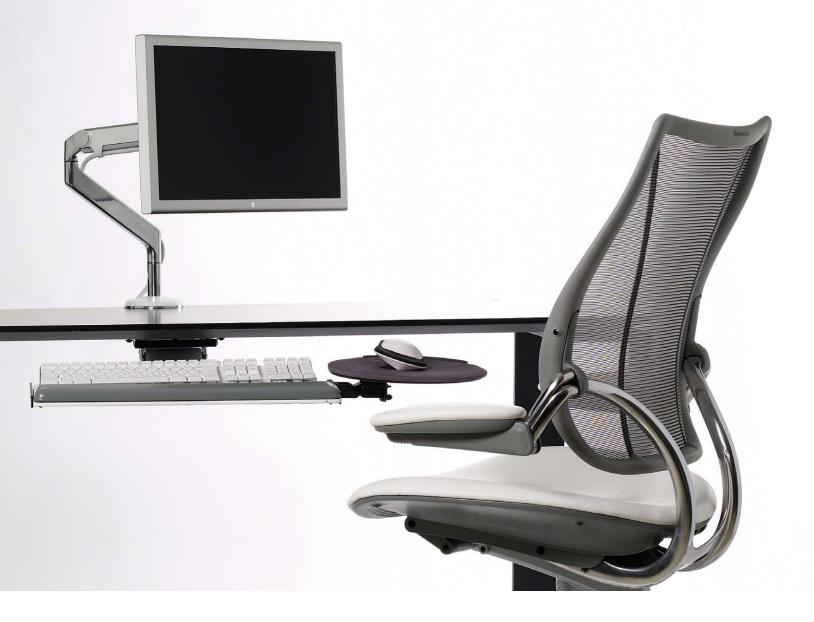

## The Next-Generation Monitor Arm

Offering all the benefits of a traditional dynamic monitor arm—with none of the shortcomings—the M2 redefines high-performance monitor arms.

Current-generation monitor arms utilize a bulky, failure-prone gas cylinder to support the weight of the monitor. The M2 instead uses an innovative mechanical spring to achieve exceptional performance and durability in a lightweight, ultra-thin design.

#### Design

The M2 is thinner, lighter and easier to maneuver than any currentgeneration monitor arm, and its sleek aesthetic complements the thin profiles of today's flat panel monitors.

#### Performance

Designed to support 95% of the monitors in use today and offering effortless adjustment of both height and depth, the M2 will accommodate virtually every application for single monitors.