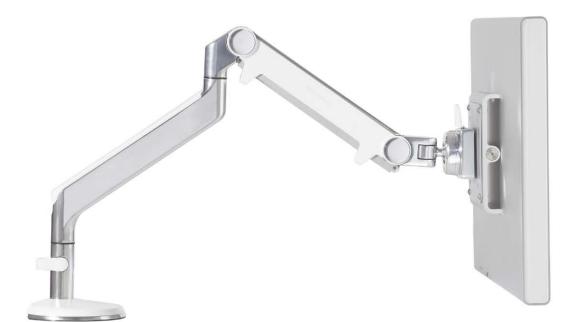

## The Next-Generation Monitor Arm

Offering all the benefits of a traditional dynamic monitor arm—with none of the shortcomings—the M2 redefines high-performance monitor arms.

Current-generation monitor arms utilize a bulky, failure-prone gas cylinder to support the weight of the monitor. The M2 instead uses an innovative mechanical spring to achieve exceptional performance and durability in a lightweight, ultra-thin design.

#### Design

The M2 is thinner, lighter and easier to maneuver than any currentgeneration monitor arm, and its sleek aesthetic complements the thin profiles of today's flat panel monitors.

#### Performance

Designed to support 95% of the monitors in use today and offering effortless adjustment of both height and depth, the M2 will accommodate virtually every application for single monitors.

## Specifications

- Supports 95% of monitors in use today (up to 20 pounds)
- Interchangeable mounting options attach to a variety of work surfaces
- Integrated cable management hides cables within the arm
- Removable 180° stop protects walls and panels
- Arm reach: 20"
- Height adjustment range: 10"
- Weight: 5 pounds
- Finish options: Polished Aluminum with White accents or Silver with Gray accents
- Made primarily of recycled aluminum
- 52% recycled and 99% recyclable content
- May contribute to a number of LEED-CI, -NC and -EB credits
- 15-year 24/7 warranty