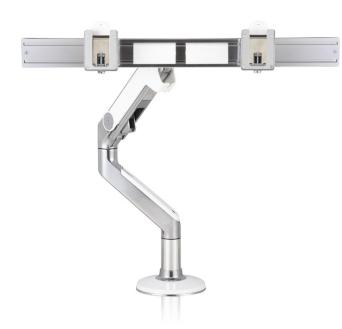

## M8 for Dual Monitors

The M8's extreme weight capacity makes it ideal for supporting dual-monitor applications.

Using an optional crossbar support, the M8 accommodates two monitors—each weighing up to 20 pounds—arranged side-by-side. Monitors mounted to the crossbar adjust simultaneously for easy repositioning and excellent ergonomics. Plus, each monitor can be adjusted independently via a Fine-Tune Adjustor for perfect alignment and a smooth aesthetic.