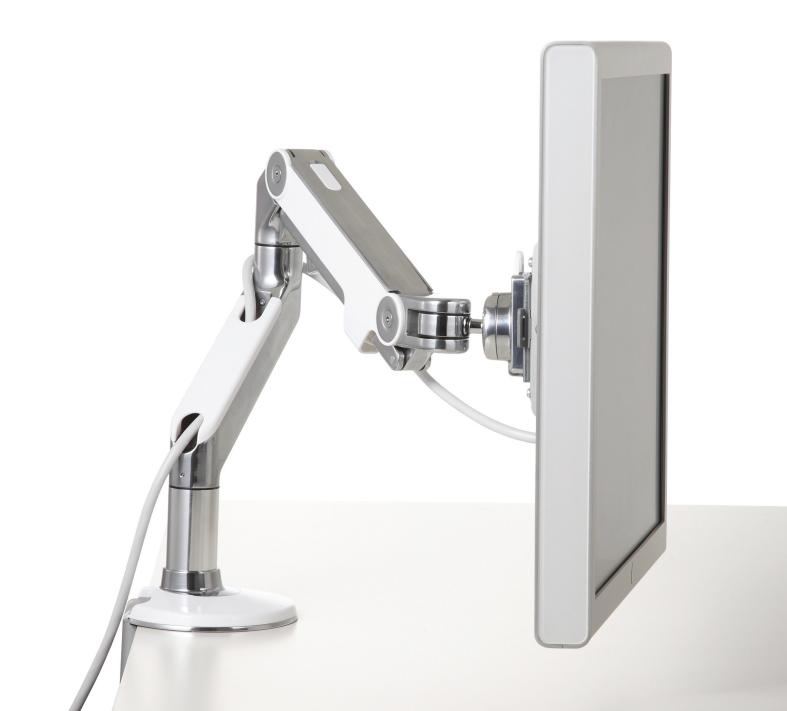

## The Best of Both Worlds

Featuring incredible weight capacity in a sleek, slim profile, the M8 Monitor Arm is the perfect fusion of style and strength.

Through its unique construction, the M8 accommodates the widest range of monitors available today—virtually any single- or dual-monitor configuration up to 40 pounds. And unlike other high-capacity monitor arms, whose bulky designs restrict their performance, the M8 offers effortless adjustment and flawless ergonomic function.