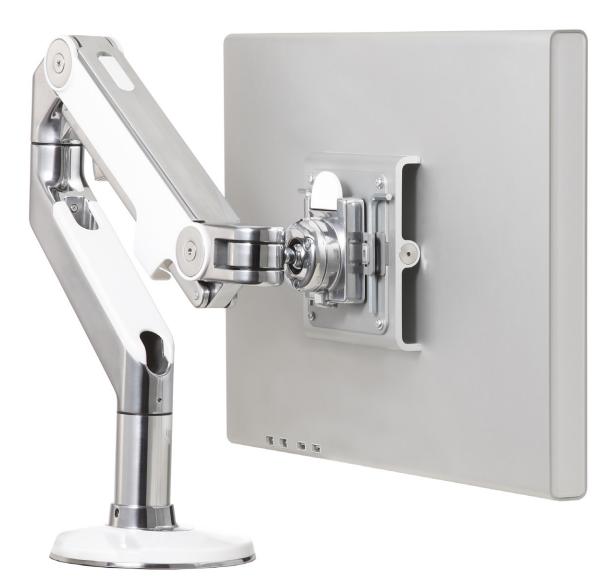

# M8 for Single Monitors

The M8's high-performance design easily accommodates heavy monitors, but also provides the flexibility to support monitors weighing as little as eight pounds. Precision engineering makes it all possible, as the M8 features an internal counterbalance that easily adjusts to provide the right amount of support.