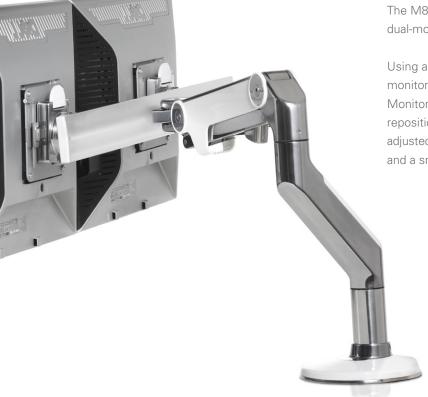

## The Best of Both Worlds

Featuring incredible weight capacity in a sleek, slim profile, the M8 Monitor Arm is the perfect fusion of style and strength.

Through its unique construction, the M8 accommodates the widest range of monitors available today—virtually any single- or dual-monitor configuration up to 40 pounds. And unlike other high-capacity monitor arms, whose bulky designs restrict their performance, the M8 offers effortless adjustment and flawless ergonomic function.

## M8 for Dual Monitors

The M8's extreme weight capacity makes it ideal for supporting dual-monitor applications.

Using an optional crossbar support, the M8 accommodates two monitors—each weighing up to 20 pounds—arranged side-by-side. Monitors mounted to the crossbar adjust simultaneously for easy repositioning and excellent ergonomics. Plus, each monitor can be adjusted independently via a Fine-Tune Adjustor for perfect alignment and a smooth aesthetic.