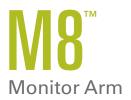

## The Best of Both Worlds

Featuring incredible weight capacity in a sleek, slim profile, the M8 Monitor Arm is the perfect fusion of style and strength.

Through its unique construction, the M8 accommodates the widest range of monitors available today—virtually any single- or dual-monitor configuration up to 40 pounds. And unlike other high-capacity monitor arms, whose bulky designs restrict their performance, the M8 offers effortless adjustment and flawless ergonomic function.

#### Features

- Modular design features interchangeable links to accommodate any application
- Built-in security system provides effective theft-deterrent for public areas
- Humanscale's Quick Release ball joint facilitates fast and easy monitor installation and removal
- Built-in fine-tune adjustment ensures dual monitors line up perfectly
- 180° stop mechanism prevents wall damage from over-rotation
- Integrated cable management system hides cable clutter for improved organization and aesthetics