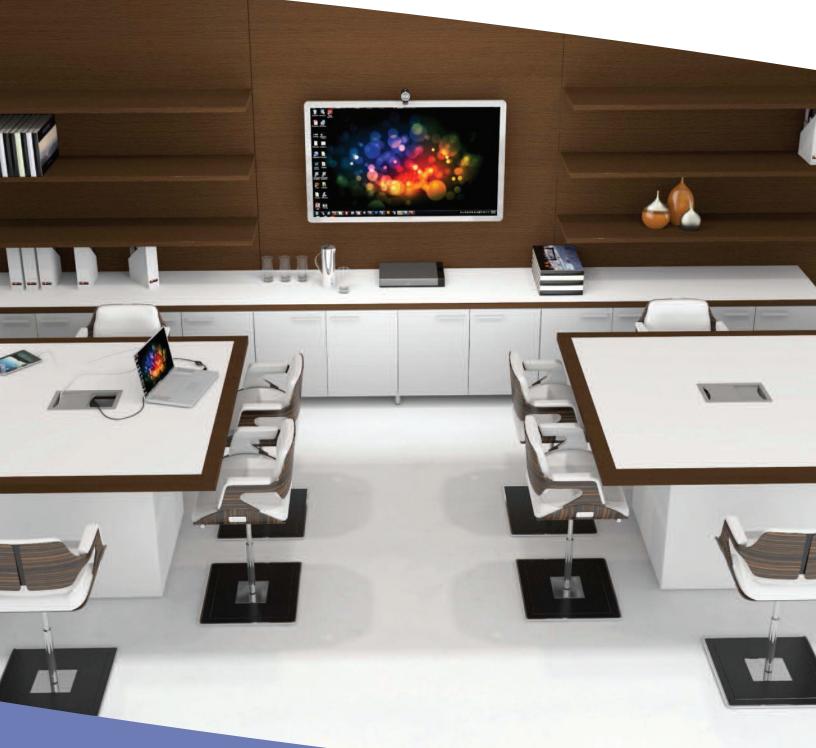

## Marina<sup>™</sup> HDMI COLLABORATIVE MEETING TECHNOLOGY

The Marina is an all-inclusive, self-contained, collaborative meeting solution. Sliding doors offer easy access to a combination of power receptacles, customizable telecom plates and USB charging ports for keeping your favorite devices charged, even while in use. High definition HDMI audio visual components are packaged neatly inside the unit, and allow for up to 4 users to share ideas on one screen with the simple push of a "Show Me" button.