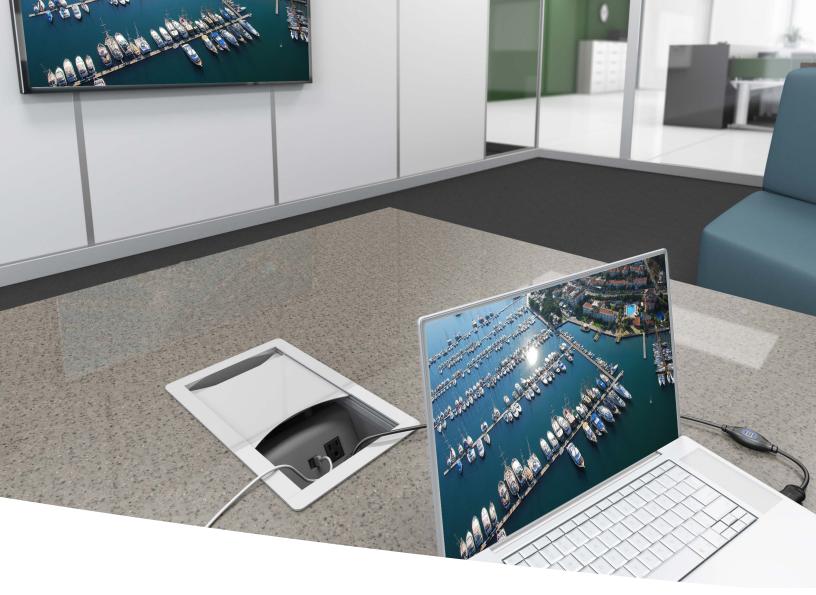

## Marina<sup>™</sup> HDMI COLLABORATIVE MEETING TECHNOLOGY

The Marina is an all-inclusive, self-contained, collaborative meeting solution. Sliding doors offer easy access to a combination of power receptacles, customizable telecom plates and USB charging ports for keeping your favorite devices charged, even while in use. High definition HDMI audio visual components are packaged neatly inside the unit, and allow for up to 4 users to share ideas on one screen with the simple push of a "Show Me" button.

## THE MARINA HDMI PROVIDES:

- Non-proprietary design to allow it to be used across a variety of furniture lines in both new and retrofit applications.
- Flexibility in design All components are stored in a technology bay which is easily affixed to the underside of the table. A separate grommet with sliding doors is dropped in from the top and available in a variety of finishes or be creative and design your own.
- Integral cable management Recessed storage compartment provides ample space for cabling when not in use keeping the workspace clutter free and any adapters stored.
- Easy set-up once installed in the table, simply connect the Marina into a power source and monitor and you are ready to share. No additional software installation is required.