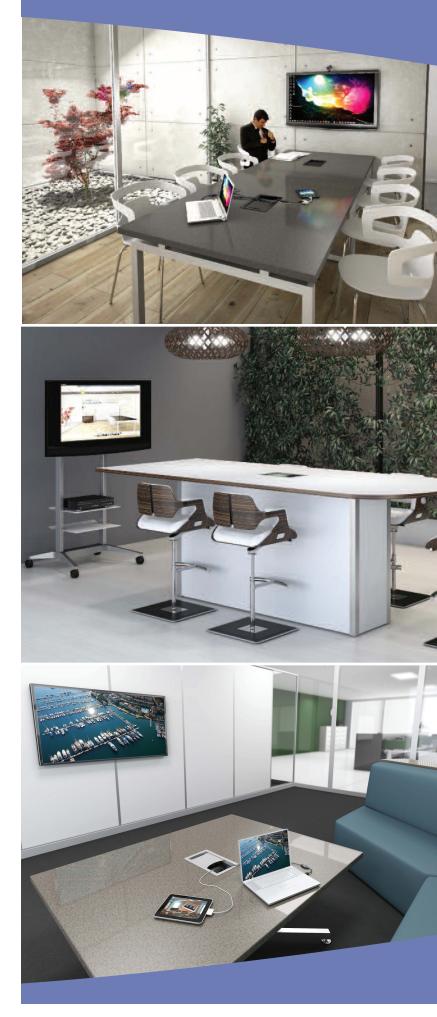

## Marina<sup>™</sup> HDMI COLLABORATIVE MEETING TECHNOLOGY

The Marina is an all-inclusive, self-contained, collaborative meeting solution. Sliding doors offer easy access to a combination of power receptacles, customizable telecom plates and USB charging ports for keeping your favorite devices charged, even while in use. High definition HDMI audio visual components are packaged neatly inside the unit, and allow for up to 4 users to share ideas on one screen with the simple push of a "Show Me" button.