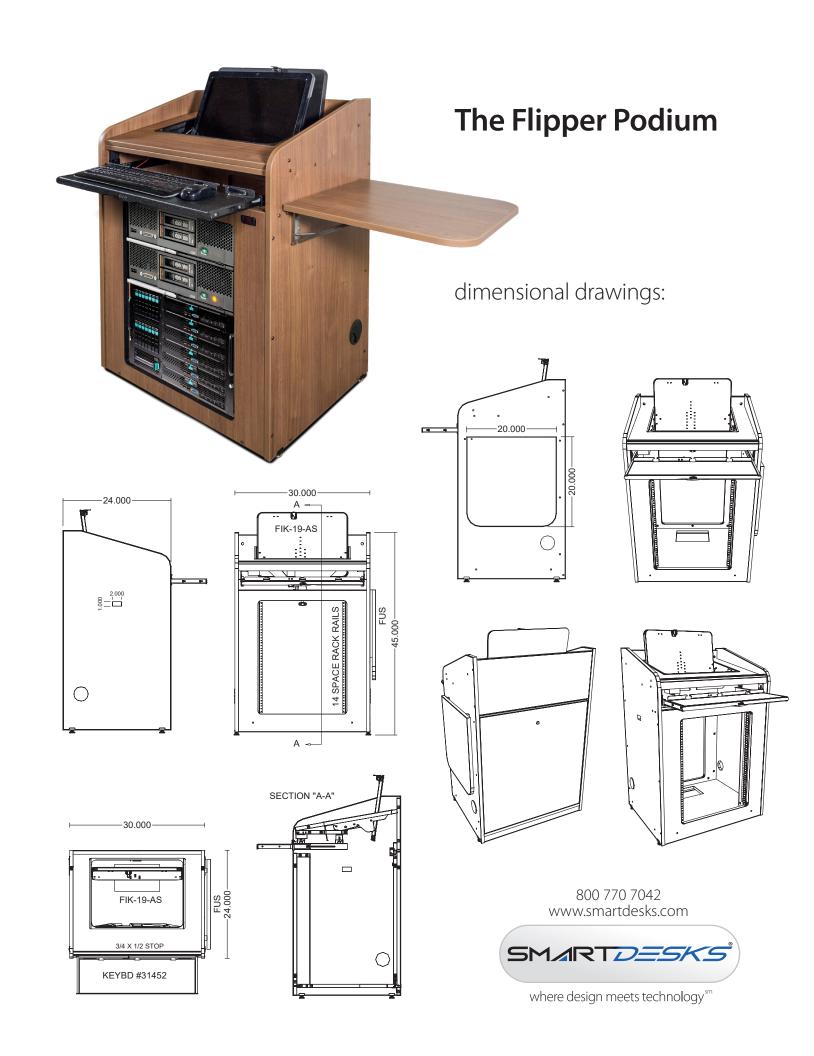

## Control for the presenter; clean appearance for the audience

In a small footprint of only 30x24x45, The Flipper Podium houses 14 rack mount spaces of technology, a retractable keyboard/mouse platform and a 20'' display in a fliplT $^{\circ}$  K19 monitor mount. Optional folding side shelves on both or either side provide extra surface for doc cams and external controllers. Optional casters for mobility.

## Single Open Bay flipIT Multimedia Podium

- · Sloped sides on top of podium
- One FIK-19-L flipIT rotating LCD display support system with 26" x 8" keyboard/mouse tray
- Optional 20" x 20" fold up shelf on left, right or both sides (specify). Shelf matches podium.
- Open bay with rack mount rails (14 spaces)
- · Removable back panel with keyed lock
- 10" x 6" wire management opening in base of podium
- Remote-switched, surge-protected 6-outlet power strip mounted in bay
- All surfaces finished with high-pressure laminate and matching PVC edge trim
- 30"W x 24"D x 45"H
- Ships preassembled.