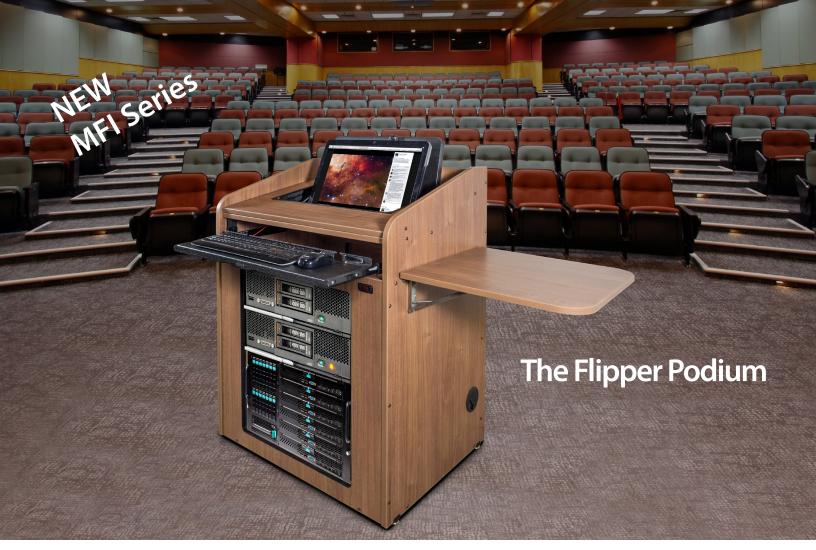

## Control for the presenter; clean appearance for the audience

In a small footprint of only 30x24x45, The Flipper Podium houses 14 rack mount spaces of technology, a retractable keyboard/mouse platform and a 20'' display in a fliplT $^{\circ}$  K19 monitor mount. Optional folding side shelves on both or either side provide extra surface for doc cams and external controllers. Optional casters for mobility.

## Single Open Bay flipIT Multimedia Podium

- · Sloped sides on top of podium
- One FIK-19-L flipIT rotating LCD display support system with 26" x 8" keyboard/mouse tray
- Optional 20" x 20" fold up shelf on left, right or both sides (specify). Shelf matches podium.
- Open bay with rack mount rails (14 spaces)
- · Removable back panel with keyed lock
- 10" x 6" wire management opening in base of podium
- Remote-switched, surge-protected 6-outlet power strip mounted in bay
- All surfaces finished with high-pressure laminate and matching PVC edge trim
- 30"W x 24"D x 45"H
- Ships preassembled.