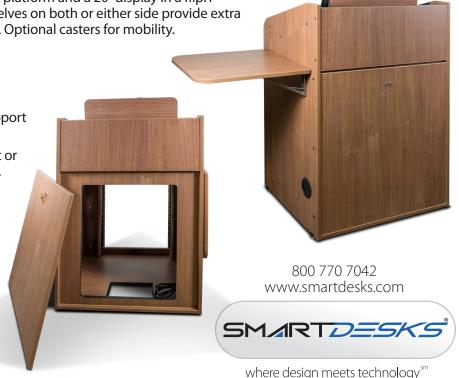

## Control for the presenter; clean appearance for the audience

In a small footprint of only 30x24x45, The Flipper Podium houses 14 rack mount spaces of technology, a retractable keyboard/mouse platform and a 20'' display in a fliplT $^{\circ}$  K19 monitor mount. Optional folding side shelves on both or either side provide extra surface for doc cams and external controllers. Optional casters for mobility.

## Single Open Bay flipIT Multimedia Podium

- · Sloped sides on top of podium
- One FIK-19-L flipIT rotating LCD display support system with 26" x 8" keyboard/mouse tray
- Optional 20" x 20" fold up shelf on left, right or both sides (specify). Shelf matches podium.
- Open bay with rack mount rails (14 spaces)
- · Removable back panel with keyed lock
- 10" x 6" wire management opening in base of podium
- Remote-switched, surge-protected 6-outlet power strip mounted in bay
- All surfaces finished with high-pressure laminate and matching PVC edge trim
- 30"W x 24"D x 45"H
- Ships preassembled.