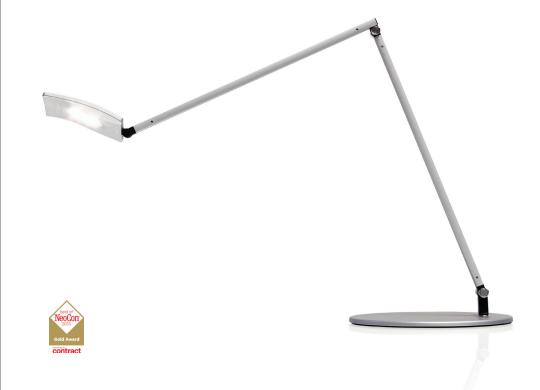

#### Details

5.5 watts consumption 50,000 hours lifespan 2,700 K to 5,000 K light color 83 CRI 103 fc at 15" above desk Continuous touch dimming Metallic Black, Silver Clamp, wall & grommet mounts 10' cord



#### Environmental Considerations

Fully recyclable aluminum
Water-based paint
FSC certified packaging
LEDs do not contain mercury
Low power consumption
LEED credit eligibility

KONCEPT

# mosso pro

Endless possibilities



### Dimming

Slide or tab anywhere on the strip to power on/off and adjust brightness



Integrated occupancy sensor

Turns off lamp when you are away and resumes last brightness setting when you are back



## Wireless charging (optional)

Charge your Qi compatible device using the wireless charging base (sold separately)

### Outstanding efficacy



<sup>\*</sup>Product data collected from websites of their respective companies and published literatures.