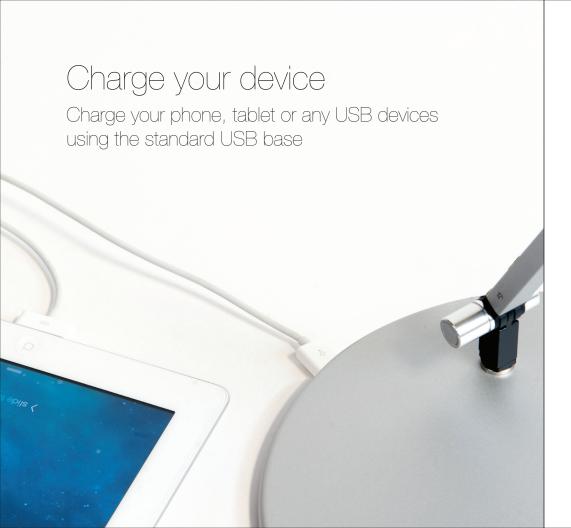

## Wireless charging (optional)

Charge your Qi compatible device using the wireless charging base (sold separately)