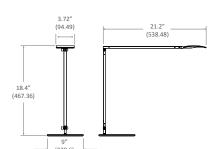

#### Details

5.5 watts consumption 50,000 hours lifespan 2,700 K to 5,000 K light color 83 CRI 103 fc at 15" above desk Continuous touch dimming Metallic Black, Silver Clamp, wall & grommet mounts 10' cord