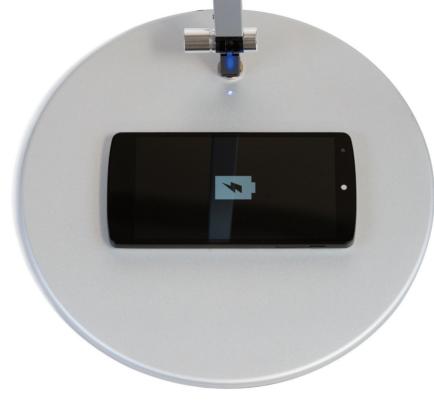

## Wireless charging (optional)

Charge your Qi compatible device using the wireless charging base (sold separately)