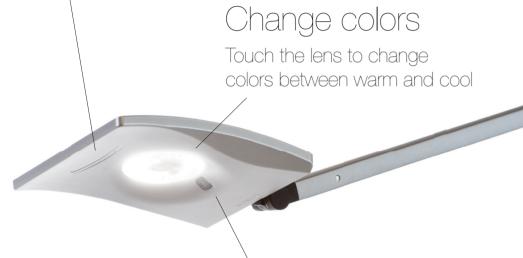

### Dimming

Slide or tab anywhere on the strip to power on/off and adjust brightness

Integrated occupancy sensor

Turns off lamp when you are away and resumes last brightness setting when you are back