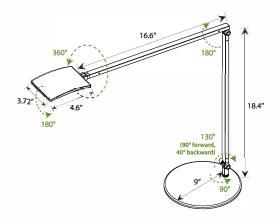

#### Innovation In Design (ID)

Potential LEED Points:

Credit 1.1- 1.4: Innovation in Design

Mosso Pro features an LED head that swivels up and down and twirls a full 360 degrees. The lamp also features a built-in touchstrip for touch sensitive dimming.