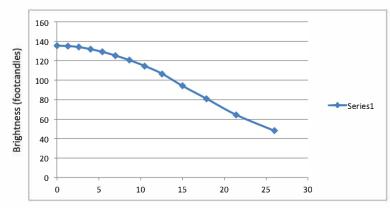

Transformer (100-240 V; 50/60 Hz):

Maximum Brightness (15" above desk):

Built-in USB port (on USB base)

540 5.5 watts 48 LEDs 50,000 hours

Variable from 2,700K to 5,000 K

Built-in touchstrip Continuous

Built-in

Metallic Black, Silver, White

Aluminum/Plastic

Black 10'

Included - C-UL-US Certified

103 fc

Desk base (MT-02-D001)

Wireless Charging Base (MT-02-D003)

Power Base with AC outlet & USB port (MT-02-D007)

#### Light source placed 15" away from surface

Distance from center (inches)