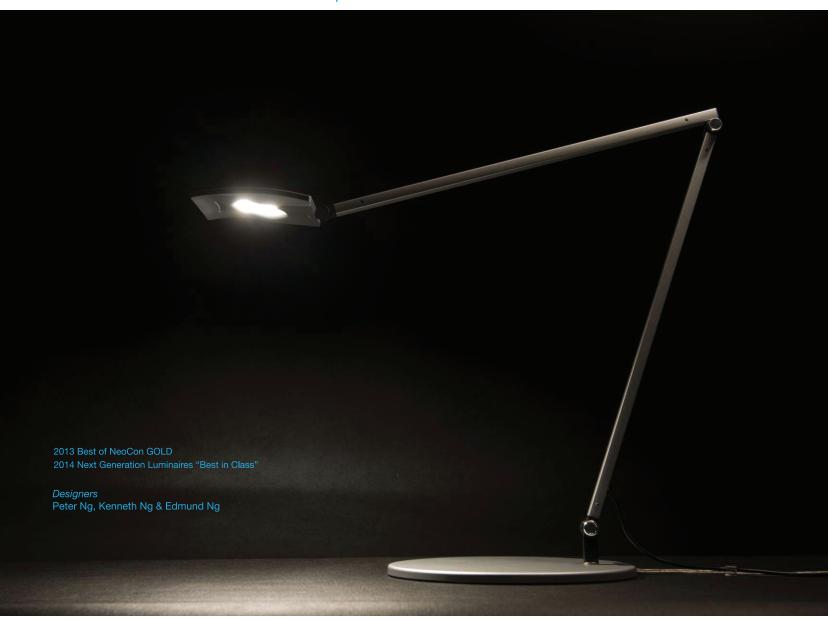

# mosso pro

Delivering a phenomenal 99 lumens per watt efficiency, Mosso Pro changes light colors from warm to cool and anything in between. An intuitive built-in touchstrip allows for effortless continuous dimming. A built-in occupancy sensor ensures no energy is wasted lighting up a vacant desk. Mosso Pro comes standard with a USB charging port. A wireless charging base is also available for recharging Qi-compatible mobile devices. With Mosso Pro, anything is possible.