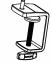

Two-piece clamp (MT-01-C004)

(MT01C3)

Clamp (one-piece) Through-table mount Hardwired Wall Mount (MT01T1)

(MT-01-W002)

Slatwall mount

(MT-01-S004)

Wall mount

(MT01W1)