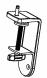

Two-piece clamp (MT-01-C004)

(MT01C3)

Clamp (one-piece) Through-table mount Hardwired Wall Mount (MT01T1)

(MT-01-W002)

Slatwall mount

(MT-01-S004)

Wall mount

(MT01W1)