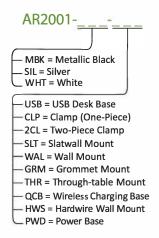

Metallic Black, Silver, White

Aluminum/Plastic

Black 10'

Included - C-UL-US Certified

103 fc

Desk base (MT-02-D001)

Wireless Charging Base (MT-02-D003)

Power Base with AC outlet & USB port (MT-02-D007)

Two-piece clamp (MT-01-C004)

(MT01C3)

Clamp (one-piece) Through-table mount Hardwired Wall Mount (MT01T1)

(MT-01-W002)

Slatwall mount

(MT-01-S004)

Wall mount

(MT01W1)

Grommet mount

(MT-01-G001)

Occupancy sensor\*

(P7-01-OCC01A)

Energy & Atmosphere (EA) Credit 1.1: Optimize Energy Performance

LED lighting to reduce energy consumption. (Potential points: 3)