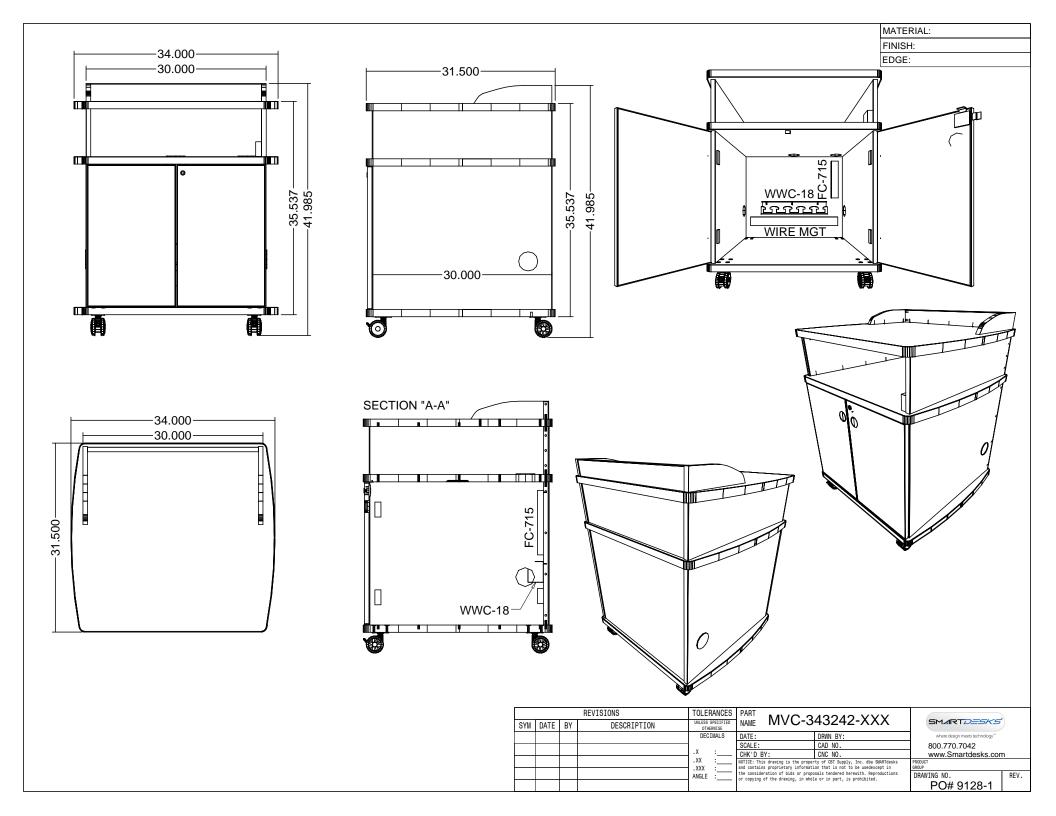

## MVC Series Multimedia Podiums SPECIFICATIONS

## SKU: PL-MLT

The MVC Computer Podium design for VTC picks up the curved lines of the teleconference table. It rolls on heavy duty casters so it can be positioned for the most pleasing camera angle. The flipIT® LCD System keeps the screen at a low profile so it does not obscure the sight lines of the participants and camera. Retractable keyboard tray actuates flipIT® opening. The equipment bay holds CPU and other AV components. The 6-outlet power strip has a switch that mounts in the keyboard tray compartment. Equipment bay doors lock for security.

## Make it your own:

- Heavy-duty casters for mobility within the space
- Optional flipIT® monitor mounting system keeps the screen within reach but out of the way
- Equipment bay can accommodate CPU and other AV system components