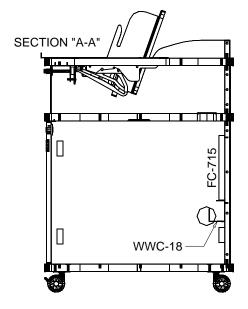

## SKU: PL-MLT

The MVC Computer Podium design for VTC picks up the curved lines of the teleconference table. It rolls on heavy duty casters so it can be positioned for the most pleasing camera angle. The flipIT® LCD System keeps the screen at a low profile so it does not obscure the sight lines of the participants and camera. Retractable keyboard tray actuates flipIT® opening. The equipment bay holds CPU and other AV components. The 6-outlet power strip has a switch that mounts in the keyboard tray compartment. Equipment bay doors lock for security.

## Make it your own:

- Heavy-duty casters for mobility within the space
- Optional flipIT® monitor mounting system keeps the screen within reach but out of the way
- Equipment bay can accommodate CPU and other AV system components