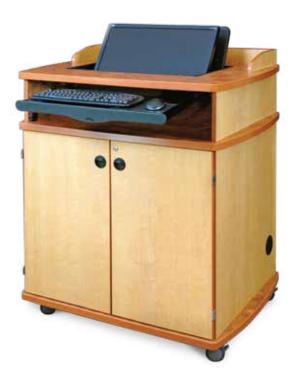

## SKU: PL-MLT

The MVC Computer Podium design for VTC picks up the curved lines of the teleconference table. It rolls on heavy duty casters so it can be positioned for the most pleasing camera angle. The flipIT® LCD System keeps the screen at a low profile so it does not obscure the sight lines of the participants and camera. Retractable keyboard tray actuates flipIT® opening. The equipment bay holds CPU and other AV components. The 6-outlet power strip has a switch that mounts in the keyboard tray compartment. Equipment bay doors lock for security.

## Make it your own:

- Heavy-duty casters for mobility within the space
- Optional flipIT® monitor mounting system keeps the screen within reach but out of the way
- Equipment bay can accommodate CPU and other AV system components