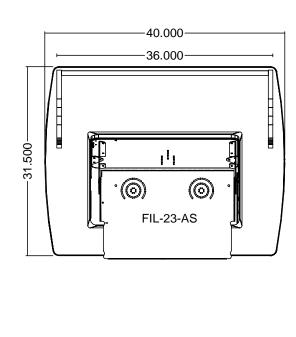

## MVC Series Multimedia Podiums SPECIFICATIONS

## SKU: PL-MLT

The MVC Computer Podium design for VTC picks up the curved lines of the teleconference table. It rolls on heavy duty casters so it can be positioned for the most pleasing camera angle. The flipIT® LCD System keeps the screen at a low profile so it does not obscure the sight lines of the participants and camera. Retractable keyboard tray actuates flipIT® opening. The equipment bay holds CPU and other AV components. The 6-outlet power strip has a switch that mounts in the keyboard tray compartment. Equipment bay doors lock for security.