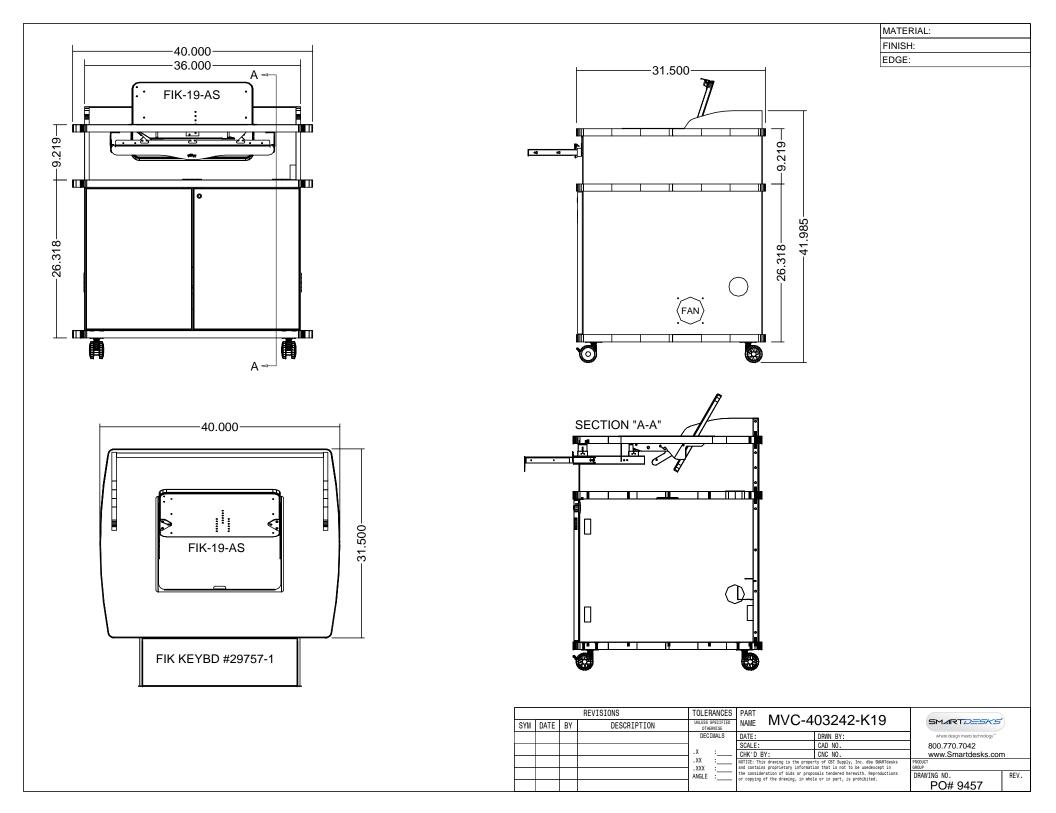

## MVC Series Multimedia Podiums SPECIFICATIONS

## SKU: PL-MLT

The MVC Computer Podium design for VTC picks up the curved lines of the teleconference table. It rolls on heavy duty casters so it can be positioned for the most pleasing camera angle. The flipIT® LCD System keeps the screen at a low profile so it does not obscure the sight lines of the participants and camera. Retractable keyboard tray actuates flipIT® opening. The equipment bay holds CPU and other AV components. The 6-outlet power strip has a switch that mounts in the keyboard tray compartment. Equipment bay doors lock for security.

## Make it your own:

- Heavy-duty casters for mobility within the space
- Optional flipIT® monitor mounting system keeps the screen within reach but out of the way
- Equipment bay can accommodate CPU and other AV system components