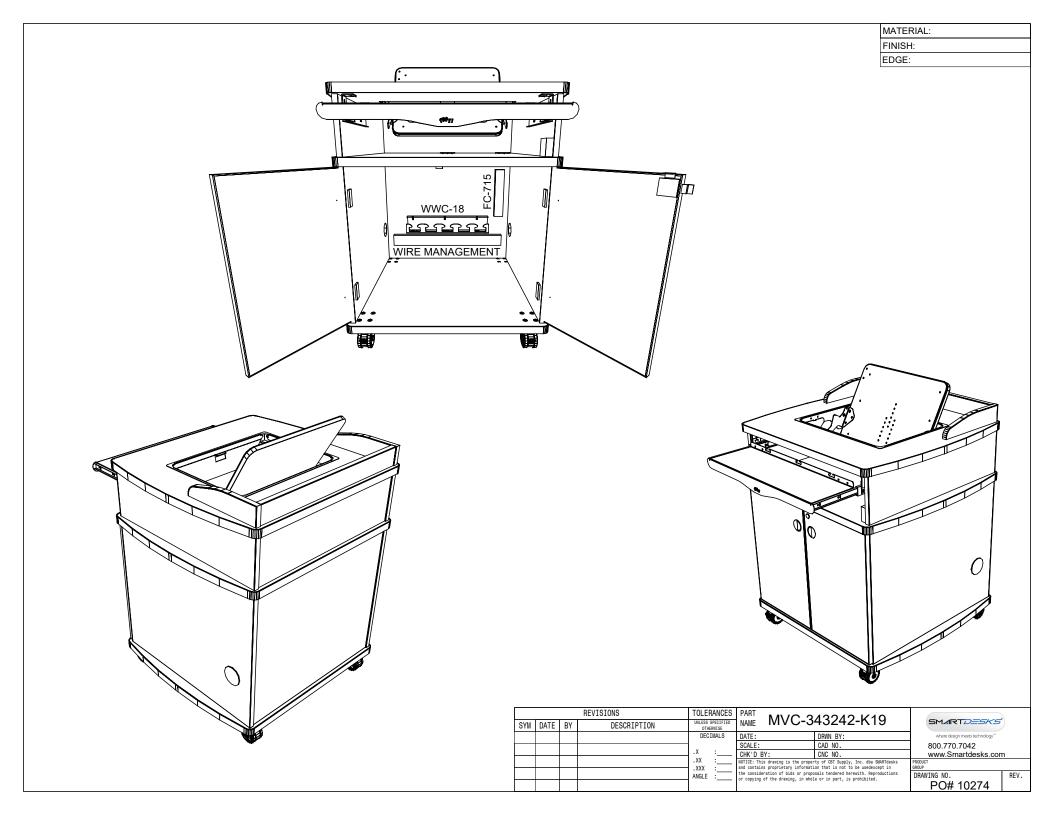

## SKU: PL-MLT

The MVC Computer Podium design for VTC picks up the curved lines of the teleconference table. It rolls on heavy duty casters so it can be positioned for the most pleasing camera angle. The flipIT® LCD System keeps the screen at a low profile so it does not obscure the sight lines of the participants and camera. Retractable keyboard tray actuates flipIT® opening. The equipment bay holds CPU and other AV components. The 6-outlet power strip has a switch that mounts in the keyboard tray compartment. Equipment bay doors lock for security.

## Make it your own:

- Heavy-duty casters for mobility within the space
- Optional flipIT® monitor mounting system keeps the screen within reach but out of the way
- Equipment bay can accommodate CPU and other AV system components