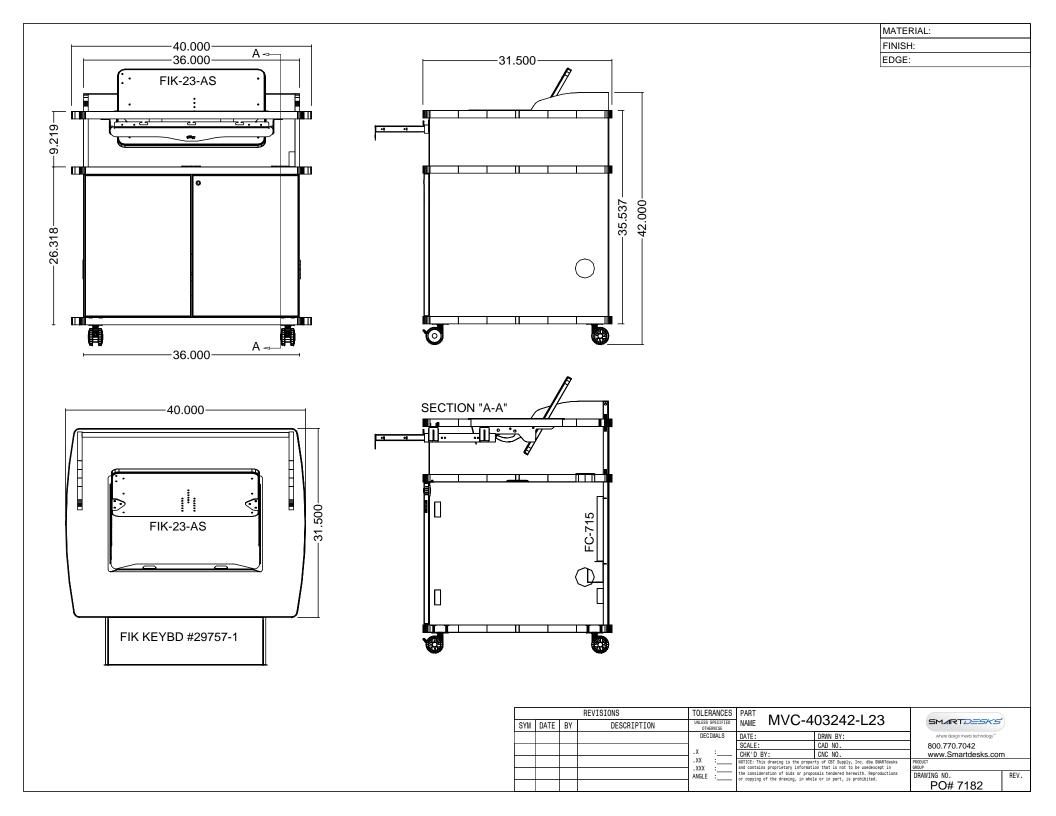

## MVC Series Multimedia Podiums SPECIFICATIONS

## SKU: PL-MLT

The MVC Computer Podium design for VTC picks up the curved lines of the teleconference table. It rolls on heavy duty casters so it can be positioned for the most pleasing camera angle. The flipIT® LCD System keeps the screen at a low profile so it does not obscure the sight lines of the participants and camera. Retractable keyboard tray actuates flipIT® opening. The equipment bay holds CPU and other AV components. The 6-outlet power strip has a switch that mounts in the keyboard tray compartment. Equipment bay doors lock for security.

## Make it your own:

- Heavy-duty casters for mobility within the space
- Optional flipIT® monitor mounting system keeps the screen within reach but out of the way
- Equipment bay can accommodate CPU and other AV system components