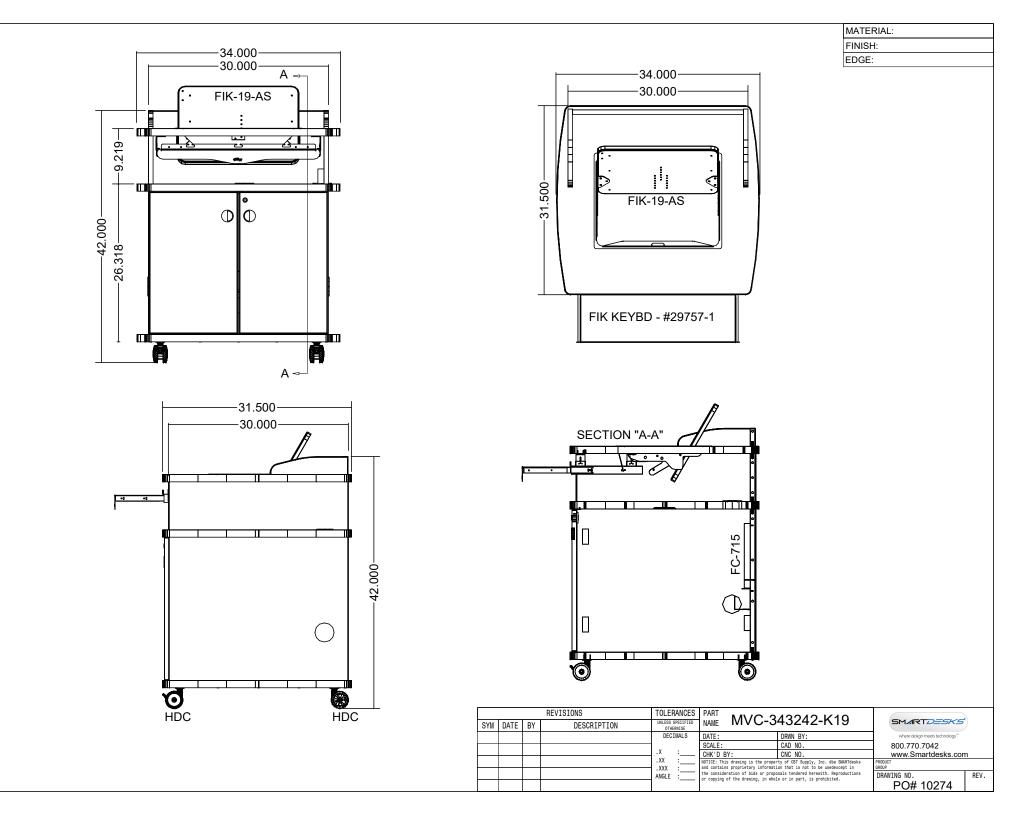

## SKU: PL-MLT

The MVC Computer Podium design for VTC picks up the curved lines of the teleconference table. It rolls on heavy duty casters so it can be positioned for the most pleasing camera angle. The flipIT® LCD System keeps the screen at a low profile so it does not obscure the sight lines of the participants and camera. Retractable keyboard tray actuates flipIT® opening. The equipment bay holds CPU and other AV components. The 6-outlet power strip has a switch that mounts in the keyboard tray compartment. Equipment bay doors lock for security.

## Make it your own:

- Heavy-duty casters for mobility within the space
- Optional flipIT® monitor mounting system keeps the screen within reach but out of the way
- Equipment bay can accommodate CPU and other AV system components