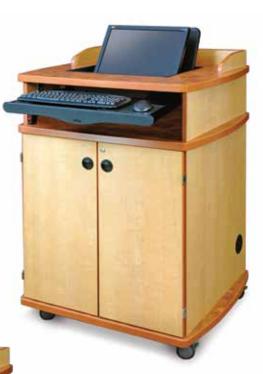

## SKU: PL-MLT

The MVC Computer Podium design for VTC picks up the curved lines of the teleconference table. It rolls on heavy duty casters so it can be positioned for the most pleasing camera angle. The flipIT® LCD System keeps the screen at a low profile so it does not obscure the sight lines of the participants and camera. Retractable keyboard tray actuates flipIT® opening. The equipment bay holds CPU and other AV components. The 6-outlet power strip has a switch that mounts in the keyboard tray compartment. Equipment bay doors lock for security.

## Make it your own:

- Heavy-duty casters for mobility within the space
- Optional flipIT® monitor mounting system keeps the screen within reach but out of the way
- Equipment bay can accommodate CPU and other AV system components