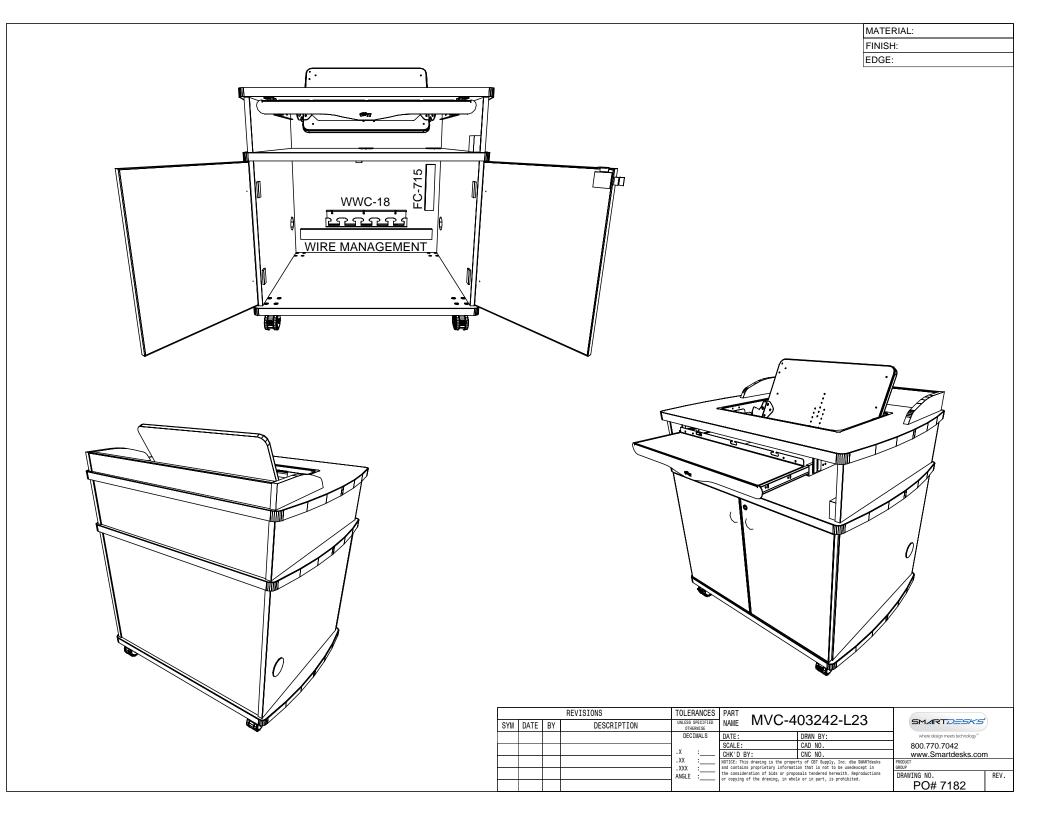

## MVC Series Multimedia Podiums SPECIFICATIONS

## SKU: PL-MLT

The MVC Computer Podium design for VTC picks up the curved lines of the teleconference table. It rolls on heavy duty casters so it can be positioned for the most pleasing camera angle. The flipIT® LCD System keeps the screen at a low profile so it does not obscure the sight lines of the participants and camera. Retractable keyboard tray actuates flipIT® opening. The equipment bay holds CPU and other AV components. The 6-outlet power strip has a switch that mounts in the keyboard tray compartment. Equipment bay doors lock for security.

## Make it your own:

- Heavy-duty casters for mobility within the space
- Optional flipIT® monitor mounting system keeps the screen within reach but out of the way
- Equipment bay can accommodate CPU and other AV system components