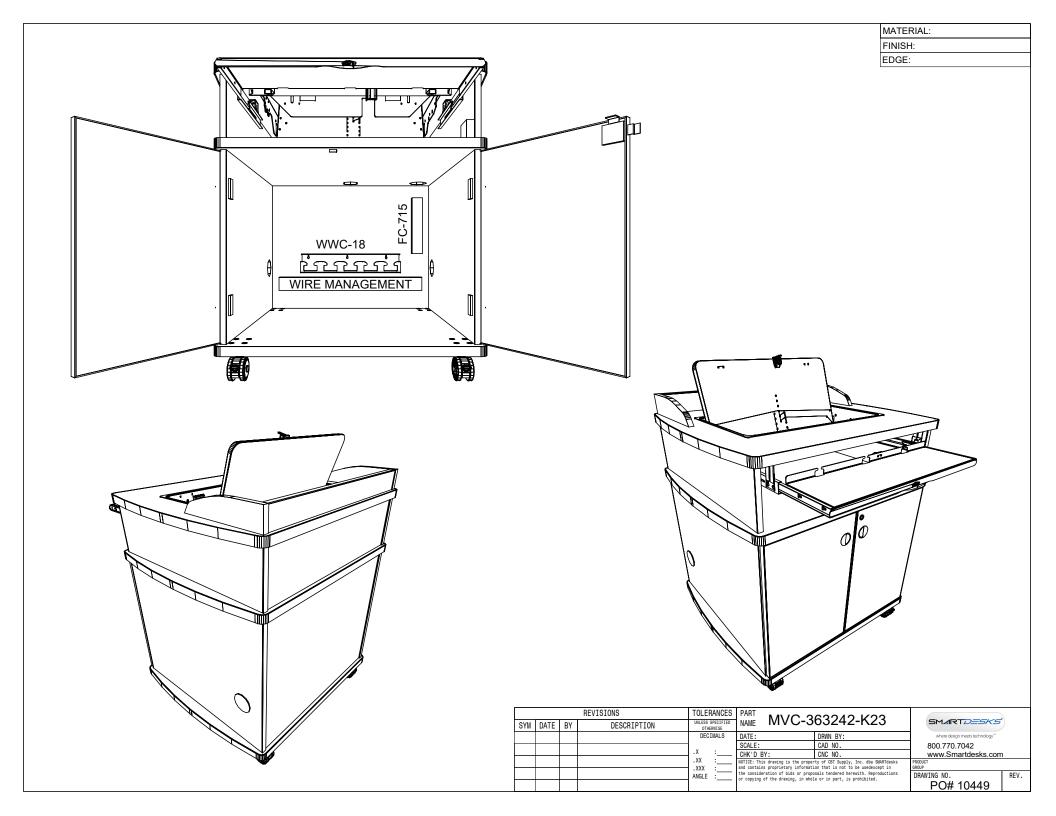

## MVC Series Multimedia Podiums SPECIFICATIONS

## SKU: PL-MLT

The MVC Computer Podium design for VTC picks up the curved lines of the teleconference table. It rolls on heavy duty casters so it can be positioned for the most pleasing camera angle. The flipIT® LCD System keeps the screen at a low profile so it does not obscure the sight lines of the participants and camera. Retractable keyboard tray actuates flipIT® opening. The equipment bay holds CPU and other AV components. The 6-outlet power strip has a switch that mounts in the keyboard tray compartment. Equipment bay doors lock for security.

## Make it your own:

- Heavy-duty casters for mobility within the space
- Optional flipIT® monitor mounting system keeps the screen within reach but out of the way
- Equipment bay can accommodate CPU and other AV system components