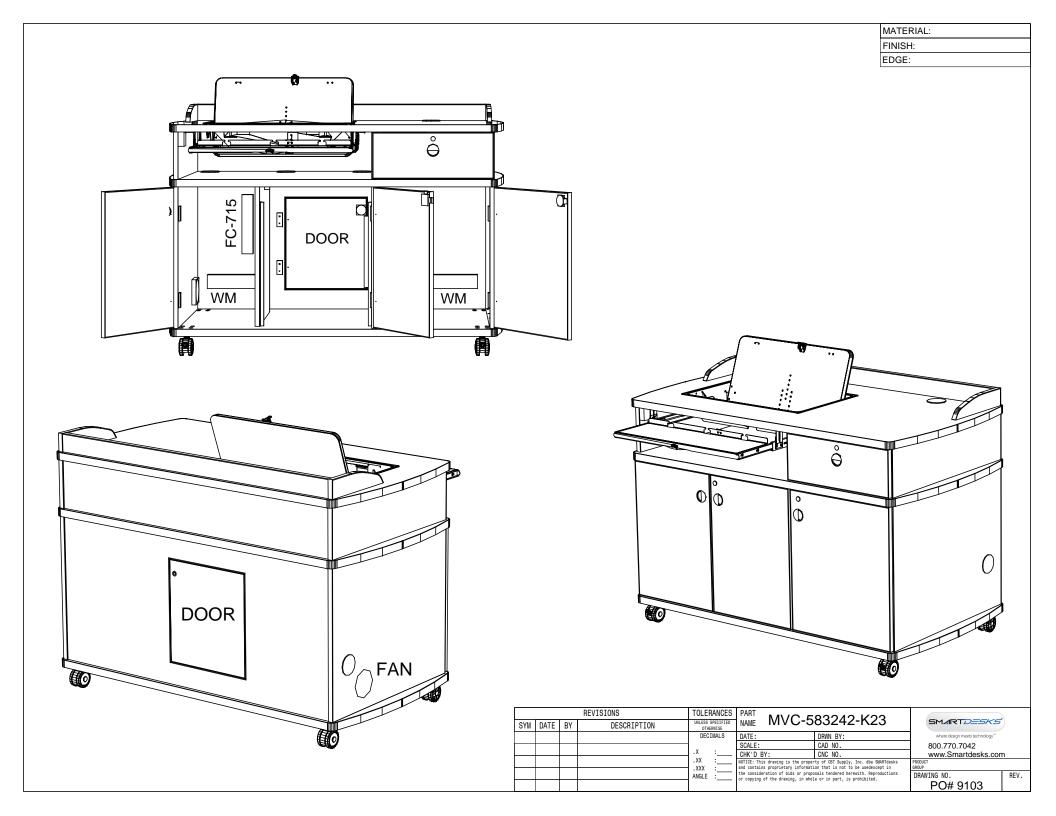

## SKU: PL-MLT

The MVC Computer Podium design for VTC picks up the curved lines of the teleconference table. It rolls on heavy duty casters so it can be positioned for the most pleasing camera angle. The flipIT® LCD System keeps the screen at a low profile so it does not obscure the sight lines of the participants and camera. Retractable keyboard tray actuates flipIT® opening. The equipment bay holds CPU and other AV components. The 6-outlet power strip has a switch that mounts in the keyboard tray compartment. Equipment bay doors lock for security.

## Make it your own:

- Heavy-duty casters for mobility within the space
- Optional flipIT® monitor mounting system keeps the screen within reach but out of the way
- Equipment bay can accommodate CPU and other AV system components