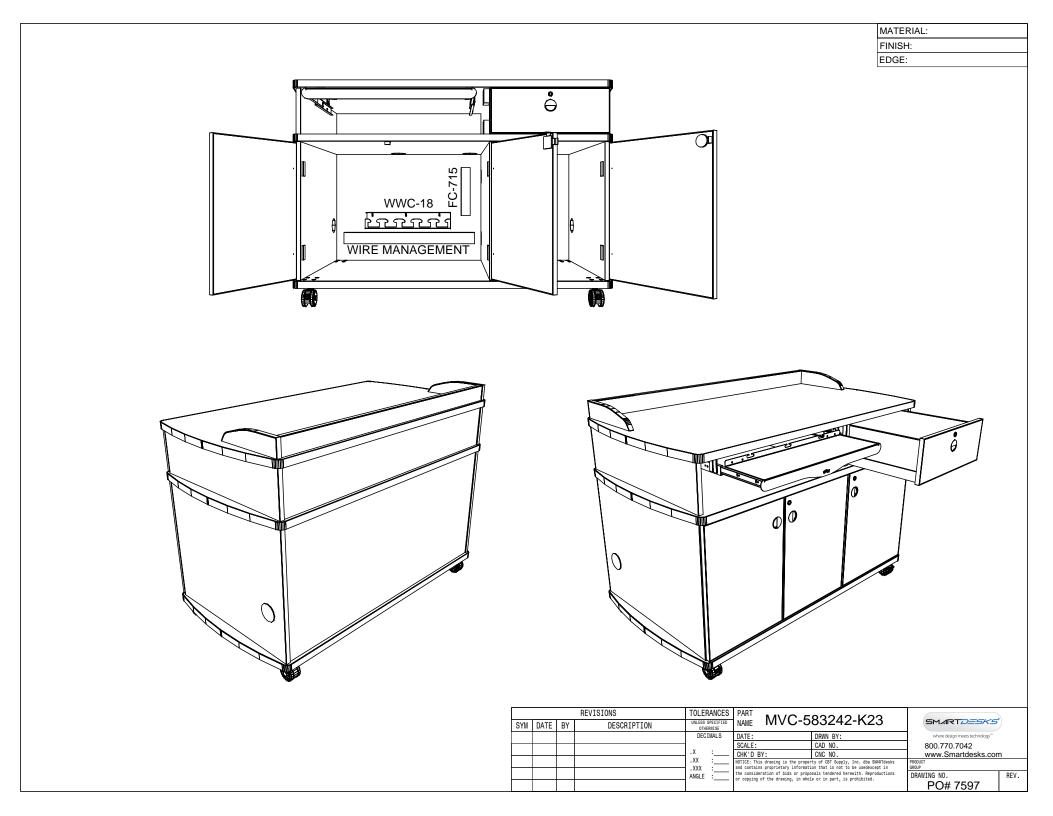

## SKU: PL-MLT

The MVC Computer Podium design for VTC picks up the curved lines of the teleconference table. It rolls on heavy duty casters so it can be positioned for the most pleasing camera angle. The flipIT® LCD System keeps the screen at a low profile so it does not obscure the sight lines of the participants and camera. Retractable keyboard tray actuates flipIT® opening. The equipment bay holds CPU and other AV components. The 6-outlet power strip has a switch that mounts in the keyboard tray compartment. Equipment bay doors lock for security.

## Make it your own:

- Heavy-duty casters for mobility within the space
- Optional flipIT® monitor mounting system keeps the screen within reach but out of the way
- Equipment bay can accommodate CPU and other AV system components