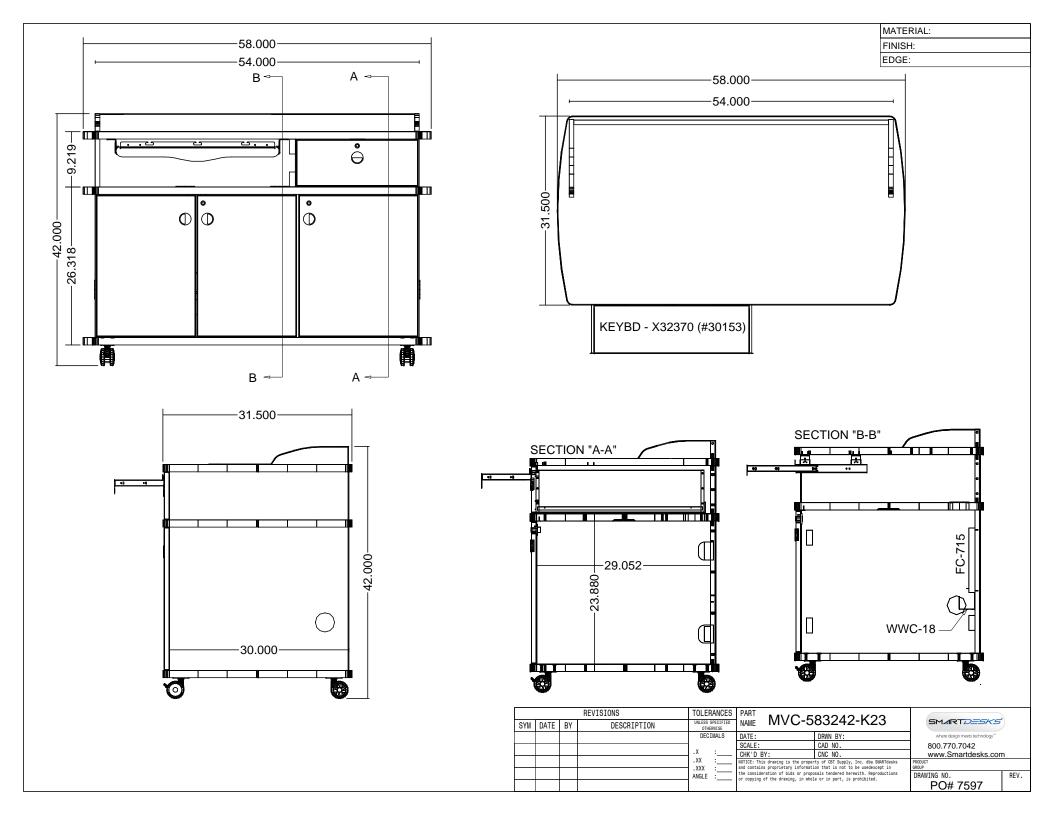

## MVC Series Multimedia Podiums SPECIFICATIONS

## SKU: PL-MLT

The MVC Computer Podium design for VTC picks up the curved lines of the teleconference table. It rolls on heavy duty casters so it can be positioned for the most pleasing camera angle. The flipIT® LCD System keeps the screen at a low profile so it does not obscure the sight lines of the participants and camera. Retractable keyboard tray actuates flipIT® opening. The equipment bay holds CPU and other AV components. The 6-outlet power strip has a switch that mounts in the keyboard tray compartment. Equipment bay doors lock for security.