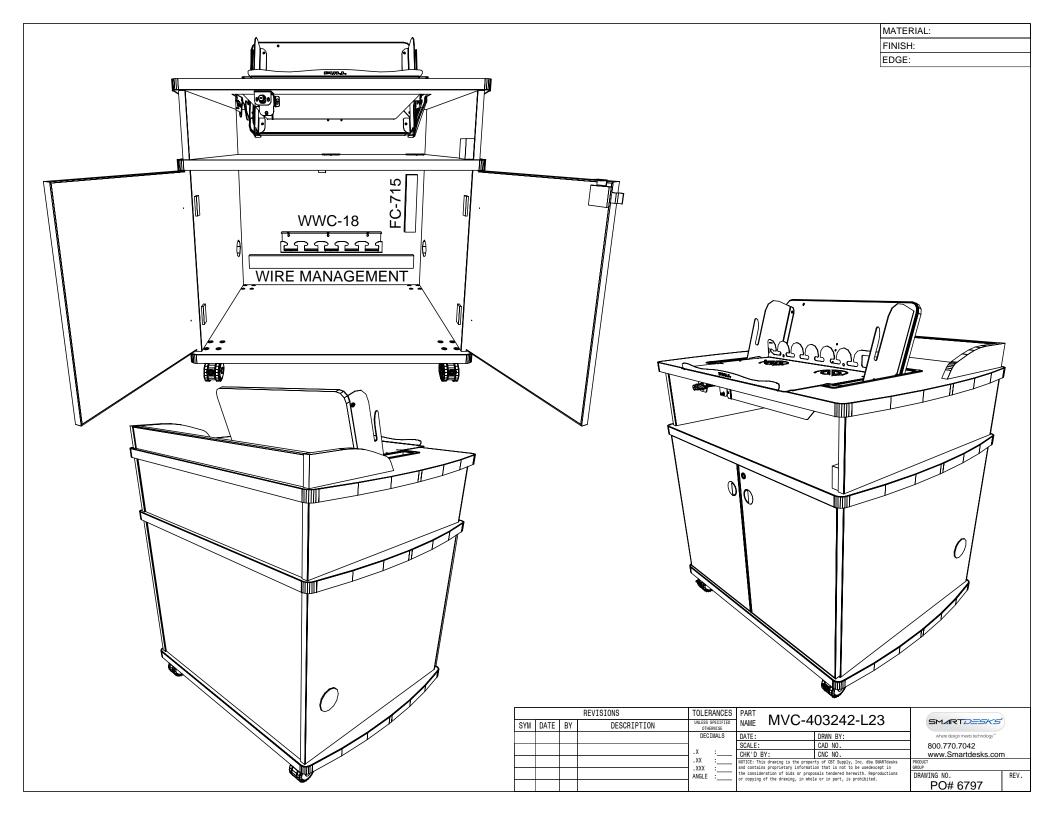

## SKU: PL-MLT

The MVC Computer Podium design for VTC picks up the curved lines of the teleconference table. It rolls on heavy duty casters so it can be positioned for the most pleasing camera angle. The flipIT® LCD System keeps the screen at a low profile so it does not obscure the sight lines of the participants and camera. Retractable keyboard tray actuates flipIT® opening. The equipment bay holds CPU and other AV components. The 6-outlet power strip has a switch that mounts in the keyboard tray compartment. Equipment bay doors lock for security.

## Make it your own:

- Heavy-duty casters for mobility within the space
- Optional flipIT® monitor mounting system keeps the screen within reach but out of the way
- Equipment bay can accommodate CPU and other AV system components