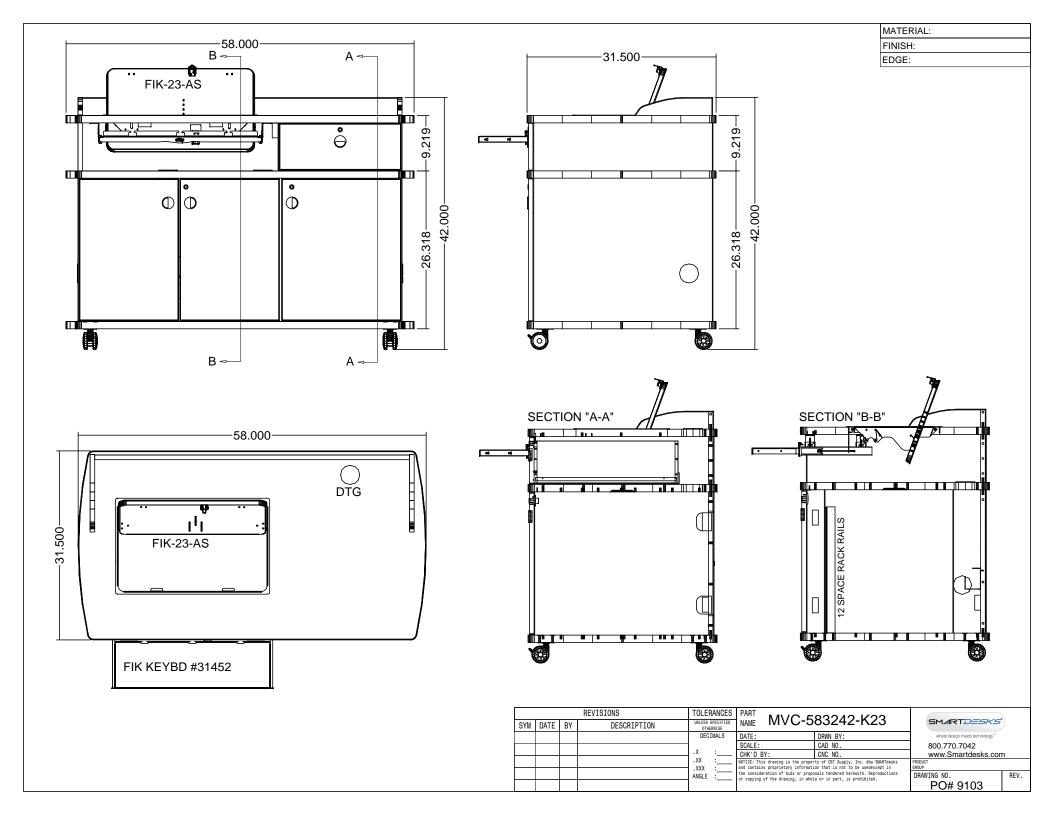

## MVC Series Multimedia Podiums SPECIFICATIONS

## SKU: PL-MLT

The MVC Computer Podium design for VTC picks up the curved lines of the teleconference table. It rolls on heavy duty casters so it can be positioned for the most pleasing camera angle. The flipIT® LCD System keeps the screen at a low profile so it does not obscure the sight lines of the participants and camera. Retractable keyboard tray actuates flipIT® opening. The equipment bay holds CPU and other AV components. The 6-outlet power strip has a switch that mounts in the keyboard tray compartment. Equipment bay doors lock for security.