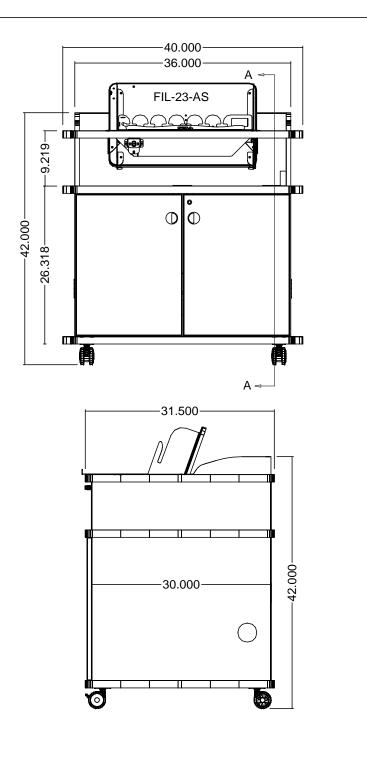

## MVC Series Multimedia Podiums SPECIFICATIONS

## SKU: PL-MLT

The MVC Computer Podium design for VTC picks up the curved lines of the teleconference table. It rolls on heavy duty casters so it can be positioned for the most pleasing camera angle. The flipIT® LCD System keeps the screen at a low profile so it does not obscure the sight lines of the participants and camera. Retractable keyboard tray actuates flipIT® opening. The equipment bay holds CPU and other AV components. The 6-outlet power strip has a switch that mounts in the keyboard tray compartment. Equipment bay doors lock for security.

## Make it your own:

- Heavy-duty casters for mobility within the space
- Optional flipIT® monitor mounting system keeps the screen within reach but out of the way
- Equipment bay can accommodate CPU and other AV system components