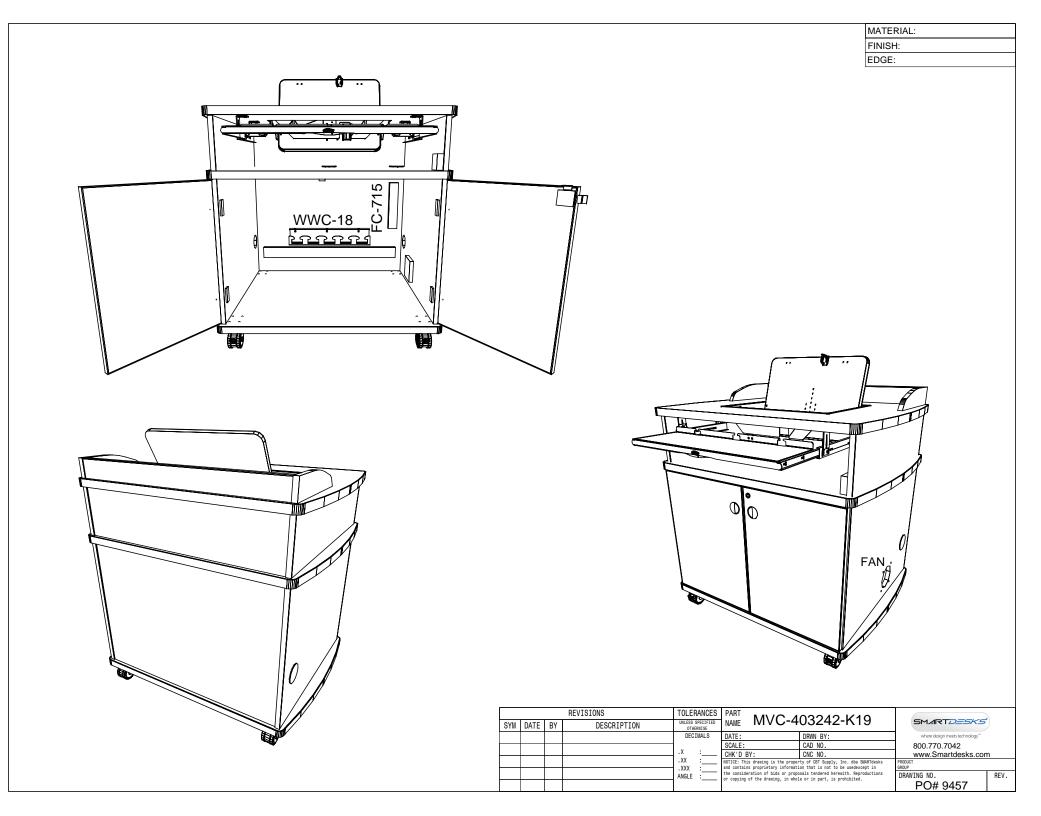

## MVC Series Multimedia Podiums SPECIFICATIONS

## SKU: PL-MLT

The MVC Computer Podium design for VTC picks up the curved lines of the teleconference table. It rolls on heavy duty casters so it can be positioned for the most pleasing camera angle. The flipIT® LCD System keeps the screen at a low profile so it does not obscure the sight lines of the participants and camera. Retractable keyboard tray actuates flipIT® opening. The equipment bay holds CPU and other AV components. The 6-outlet power strip has a switch that mounts in the keyboard tray compartment. Equipment bay doors lock for security.

## Make it your own:

- Heavy-duty casters for mobility within the space
- Optional flipIT® monitor mounting system keeps the screen within reach but out of the way
- Equipment bay can accommodate CPU and other AV system components