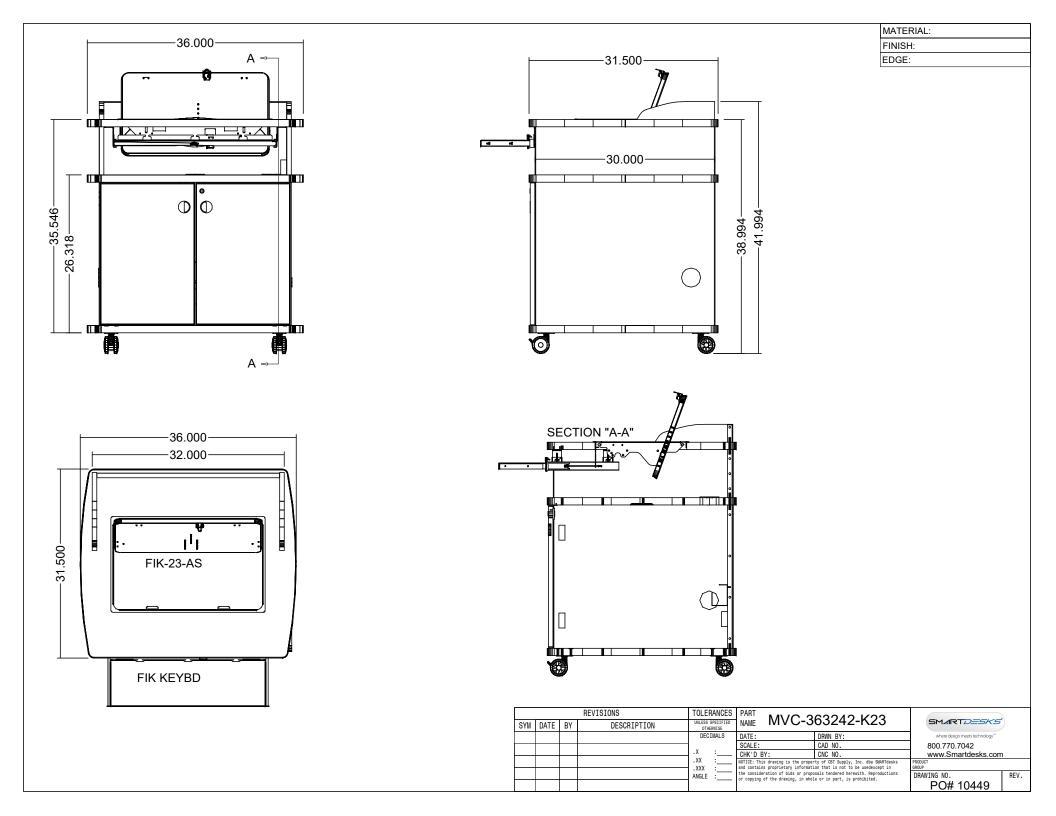

## MVC Series Multimedia Podiums SPECIFICATIONS

## SKU: PL-MLT

The MVC Computer Podium design for VTC picks up the curved lines of the teleconference table. It rolls on heavy duty casters so it can be positioned for the most pleasing camera angle. The flipIT® LCD System keeps the screen at a low profile so it does not obscure the sight lines of the participants and camera. Retractable keyboard tray actuates flipIT® opening. The equipment bay holds CPU and other AV components. The 6-outlet power strip has a switch that mounts in the keyboard tray compartment. Equipment bay doors lock for security.

## Make it your own:

- Heavy-duty casters for mobility within the space
- Optional flipIT® monitor mounting system keeps the screen within reach but out of the way
- Equipment bay can accommodate CPU and other AV system components