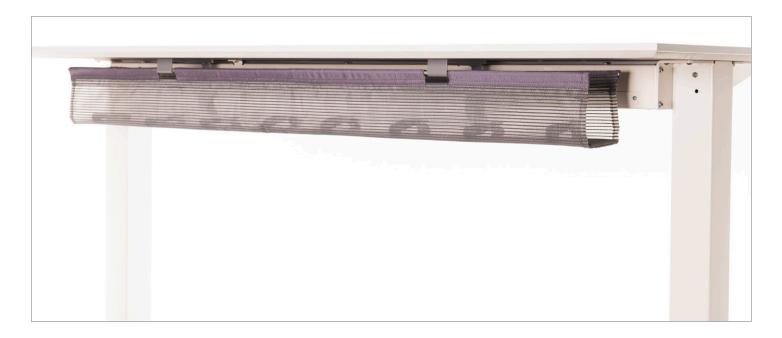

# NeatTech

NeatTech is an innovative cable management solution that can be added to SMARTdesks tables, or your own existing furniture. A lightweight mesh basket, NeatTech stores power strips and cables neatly and safely off the floor. NeatTech features unique Velcro ties to secure wayward cables and offers easy access once installed.

## Features

- O Designed to support a total weight of 10 lbs (4.5 kg)
- O Can be used in conjunction with Humanscale's Float and other workstations
- Available in two finishes: Gray with Gray trim and Gray with Red trim
- O Simple installation template provided on packaging for quick, easy installation