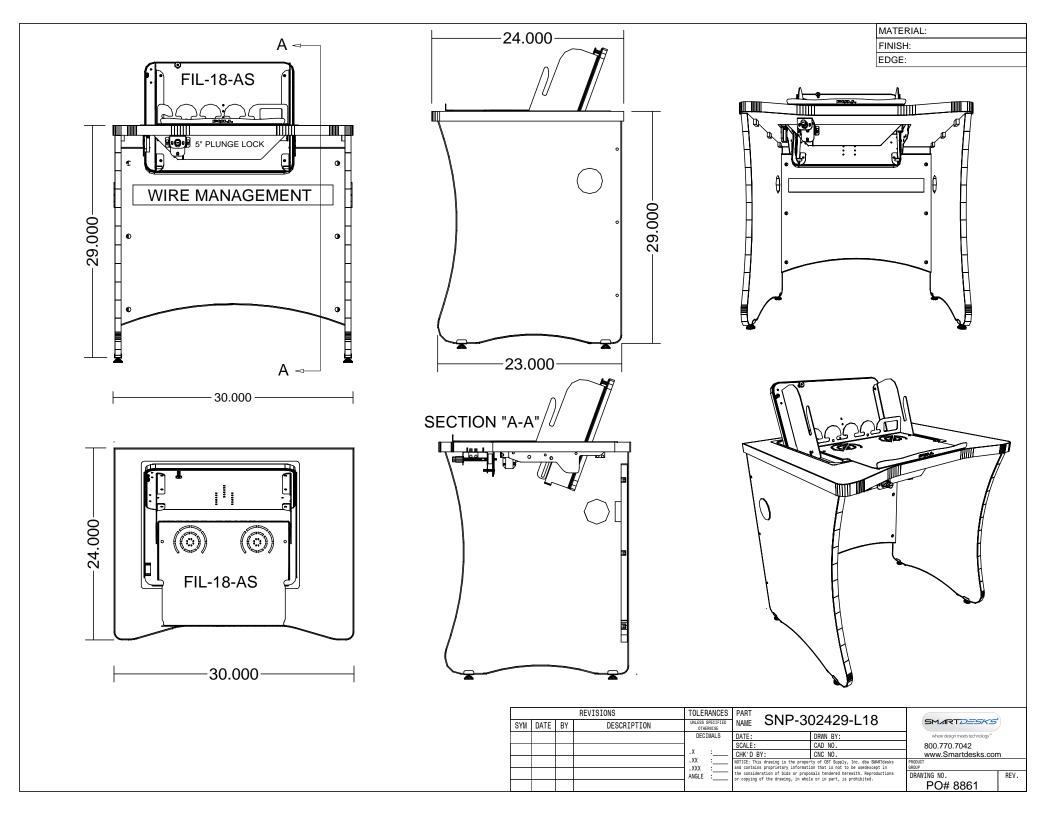

## SKU: PL-SNP-DNP-TNP

The Newpath has a smaller footprint than the average computer desk, yet gives each user the same amount of work space focused on the use of laptops and mobile devices. Our patented flipIT<sup>®</sup> laptop safe is built in to offer laptop security between sessions. Each Newpath laptop desk has wire management channels on the modesty panels and side grommets to pass wiring from desk to desk.

## Make it your own:

- Available in sizes ranging from 30" for single users all the way to 96" for three users
- Includes our patented flipIT laptop safe for securi-ty, storage and charging of laptop at each desk
- Customize for power and data connectivity, including VGA, DVI and HDMI