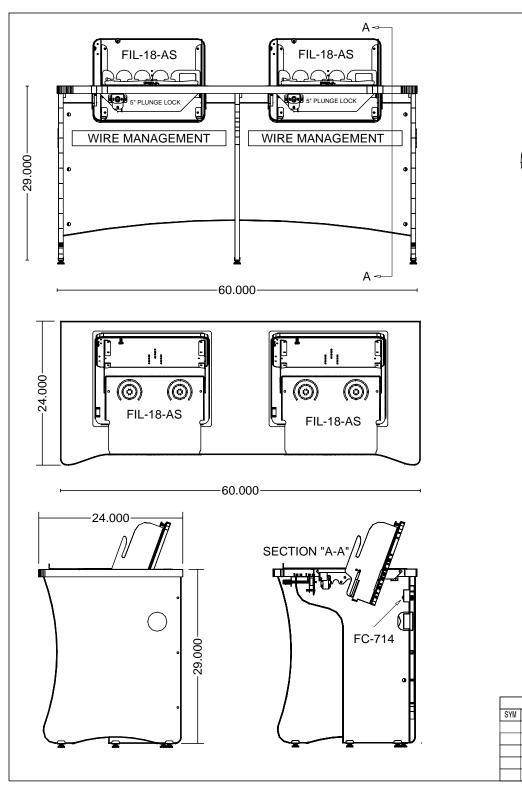

## Newpath Series Laptop Desks SPECIFICATIONS

## SKU: PL-SNP-DNP-TNP

The Newpath has a smaller footprint than the average computer desk, yet gives each user the same amount of work space focused on the use of laptops and mobile devices. Our patented flipIT<sup>®</sup> laptop safe is built in to offer laptop security between sessions. Each Newpath laptop desk has wire management channels on the modesty panels and side grommets to pass wiring from desk to desk.

## Make it your own:

- Available in sizes ranging from 30" for single users all the way to 96" for three users
- Includes our patented flipIT laptop safe for securi-ty, storage and charging of laptop at each desk
- Customize for power and data connectivity, including VGA, DVI and HDMI