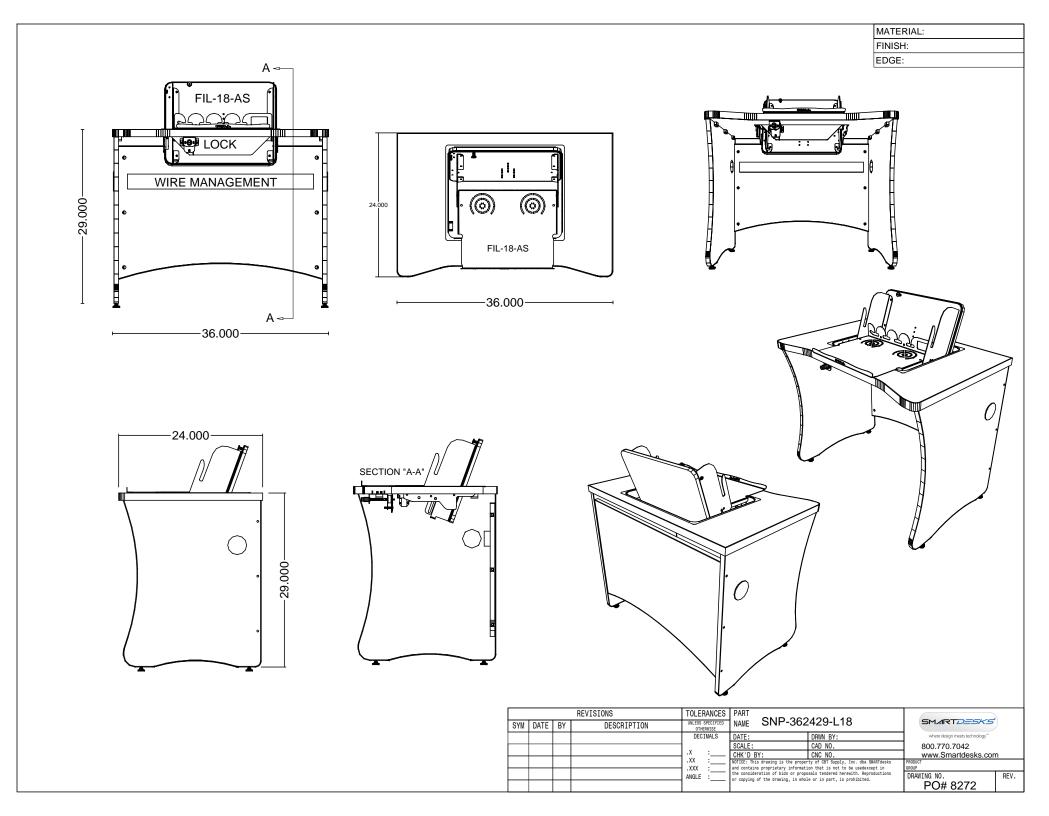

## SKU: PL-SNP-DNP-TNP

The Newpath has a smaller footprint than the average computer desk, yet gives each user the same amount of work space focused on the use of laptops and mobile devices. Our patented flipIT<sup>®</sup> laptop safe is built in to offer laptop security between sessions. Each Newpath laptop desk has wire management channels on the modesty panels and side grommets to pass wiring from desk to desk.

## Make it your own:

- Available in sizes ranging from 30" for single users all the way to 96" for three users
- Includes our patented flipIT laptop safe for securi-ty, storage and charging of laptop at each desk
- Customize for power and data connectivity, including VGA, DVI and HDMI