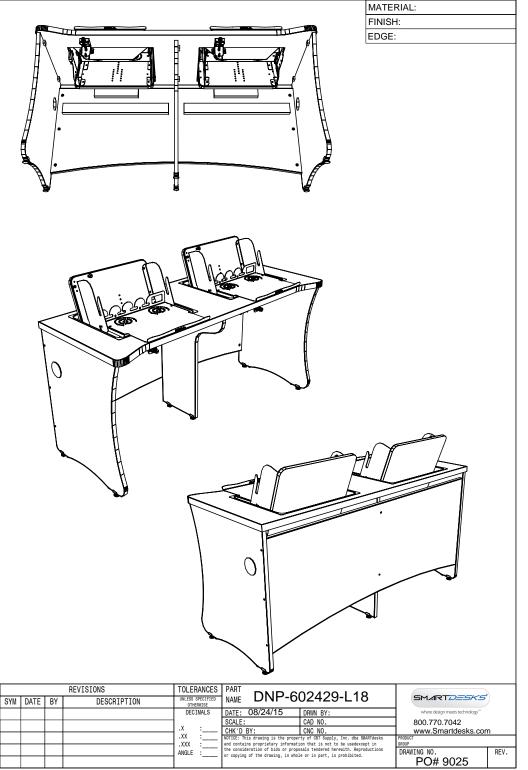

## Newpath Series Laptop Desks SPECIFICATIONS

## SKU: PL-SNP-DNP-TNP

The Newpath has a smaller footprint than the average computer desk, yet gives each user the same amount of work space focused on the use of laptops and mobile devices. Our patented flipIT<sup>®</sup> laptop safe is built in to offer laptop security between sessions. Each Newpath laptop desk has wire management channels on the modesty panels and side grommets to pass wiring from desk to desk.

## Make it your own:

- Available in sizes ranging from 30" for single users all the way to 96" for three users
- Includes our patented flipIT laptop safe for securi-ty, storage and charging of laptop at each desk
- Customize for power and data connectivity, including VGA, DVI and HDMI