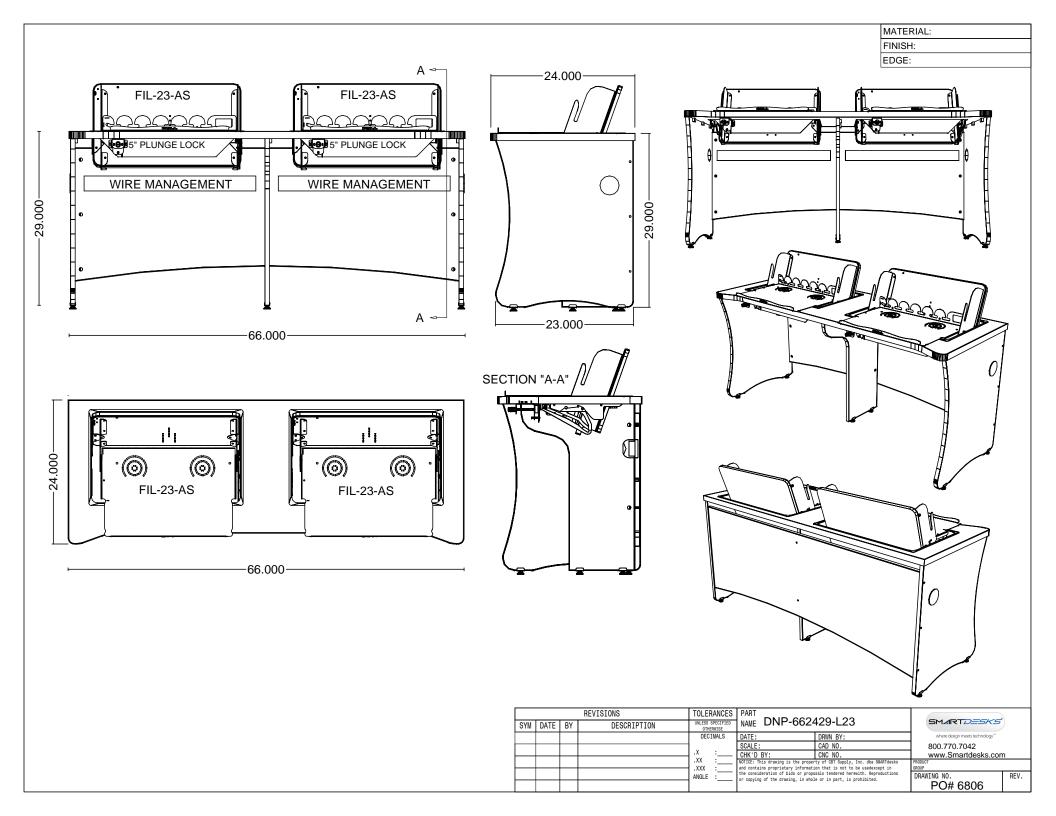

## Newpath Series Laptop Desks SPECIFICATIONS

## SKU: PL-SNP-DNP-TNP

The Newpath has a smaller footprint than the average computer desk, yet gives each user the same amount of work space focused on the use of laptops and mobile devices. Our patented flipIT<sup>®</sup> laptop safe is built in to offer laptop security between sessions. Each Newpath laptop desk has wire management channels on the modesty panels and side grommets to pass wiring from desk to desk.

## Make it your own:

- Available in sizes ranging from 30" for single users all the way to 96" for three users
- Includes our patented flipIT laptop safe for securi-ty, storage and charging of laptop at each desk
- Customize for power and data connectivity, including VGA, DVI and HDMI