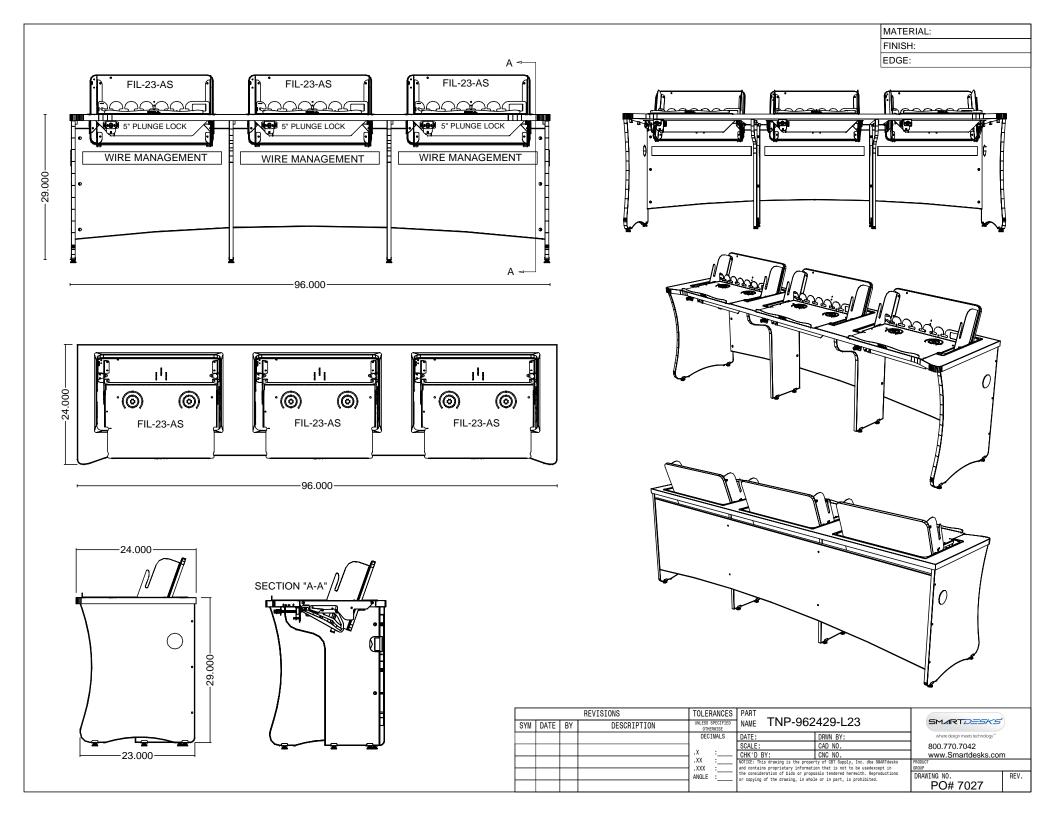

## Newpath Series Laptop Desks SPECIFICATIONS

## SKU: PL-SNP-DNP-TNP

The Newpath has a smaller footprint than the average computer desk, yet gives each user the same amount of work space focused on the use of laptops and mobile devices. Our patented flipIT<sup>®</sup> laptop safe is built in to offer laptop security between sessions. Each Newpath laptop desk has wire management channels on the modesty panels and side grommets to pass wiring from desk to desk.

## Make it your own:

- Available in sizes ranging from 30" for single users all the way to 96" for three users
- Includes our patented flipIT laptop safe for securi-ty, storage and charging of laptop at each desk
- Customize for power and data connectivity, including VGA, DVI and HDMI