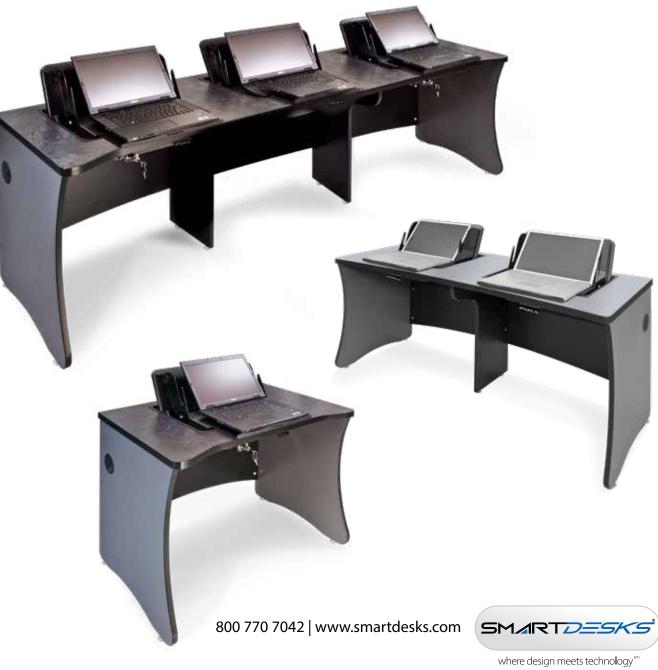

## Newpath Series Laptop Desks SPECIFICATIONS

## SKU: PL-SNP-DNP-TNP

The Newpath has a smaller footprint than the average computer desk, yet gives each user the same amount of work space focused on the use of laptops and mobile devices. Our patented flipIT<sup>®</sup> laptop safe is built in to offer laptop security between sessions. Each Newpath laptop desk has wire management channels on the modesty panels and side grommets to pass wiring from desk to desk.