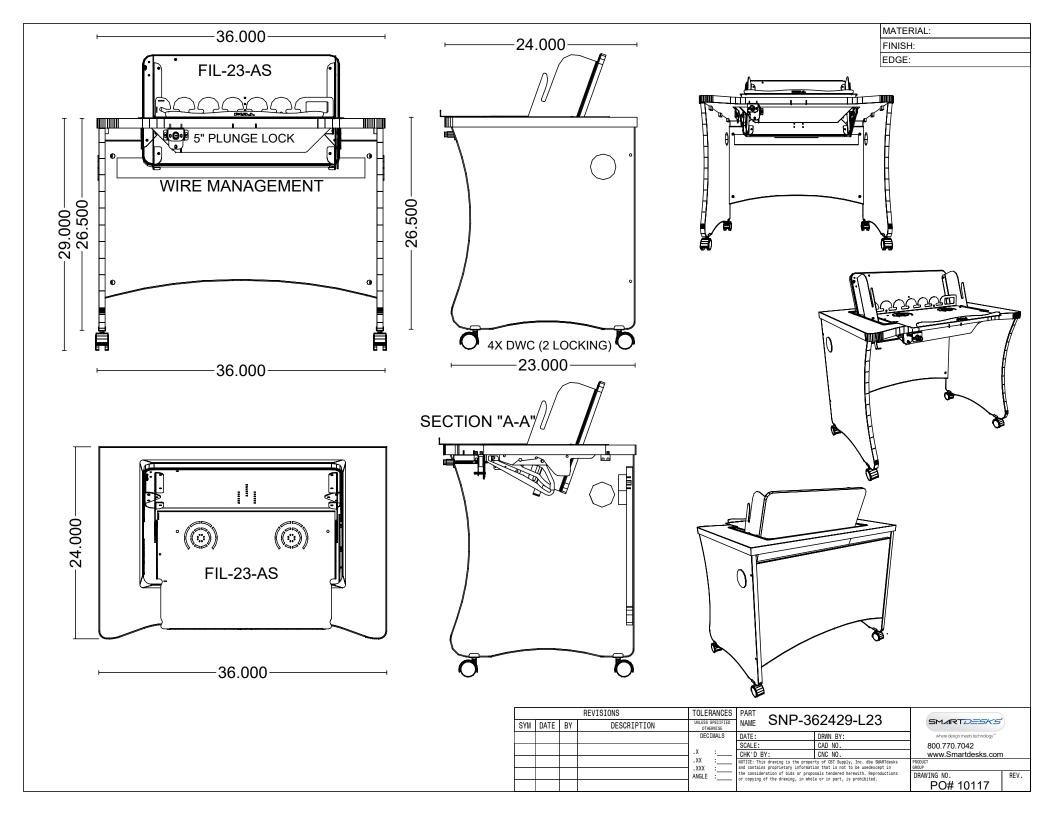

## Newpath Series Laptop Desks SPECIFICATIONS

## SKU: PL-SNP-DNP-TNP

The Newpath has a smaller footprint than the average computer desk, yet gives each user the same amount of work space focused on the use of laptops and mobile devices. Our patented flipIT<sup>®</sup> laptop safe is built in to offer laptop security between sessions. Each Newpath laptop desk has wire management channels on the modesty panels and side grommets to pass wiring from desk to desk.

## Make it your own:

- Available in sizes ranging from 30" for single users all the way to 96" for three users
- Includes our patented flipIT laptop safe for securi-ty, storage and charging of laptop at each desk
- Customize for power and data connectivity, including VGA, DVI and HDMI