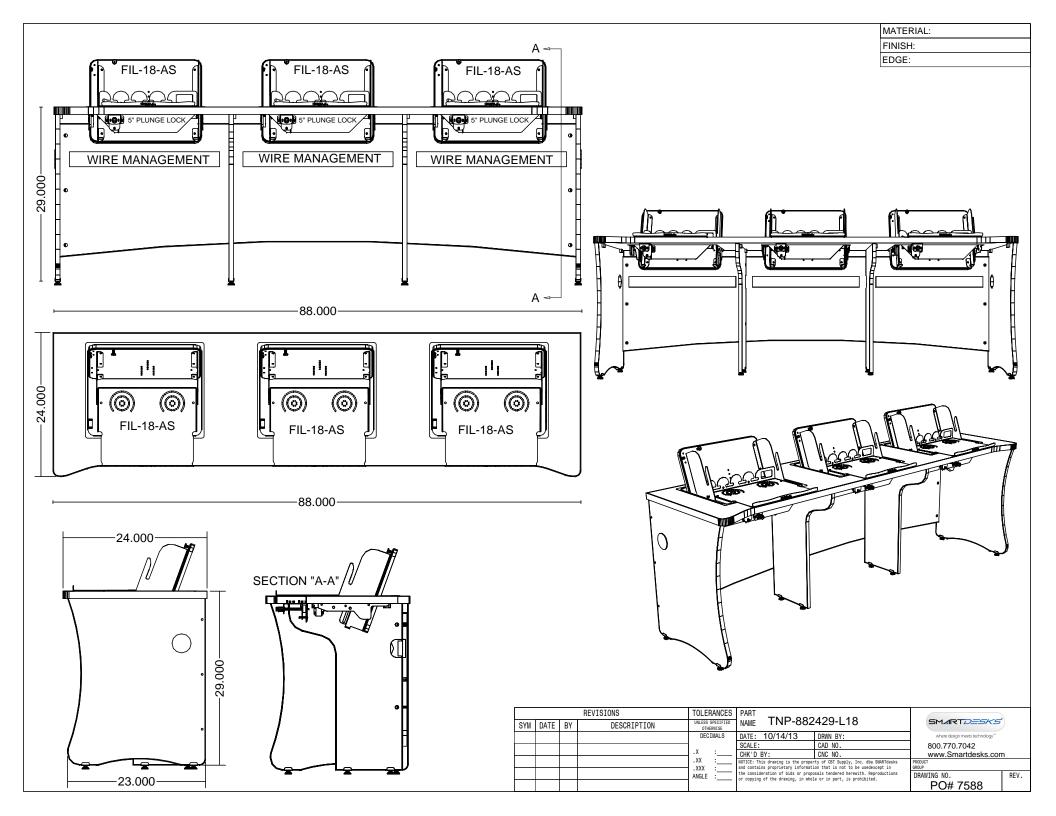

## Newpath Series Laptop Desks SPECIFICATIONS

## SKU: PL-SNP-DNP-TNP

The Newpath has a smaller footprint than the average computer desk, yet gives each user the same amount of work space focused on the use of laptops and mobile devices. Our patented flipIT<sup>®</sup> laptop safe is built in to offer laptop security between sessions. Each Newpath laptop desk has wire management channels on the modesty panels and side grommets to pass wiring from desk to desk.

## Make it your own:

- Available in sizes ranging from 30" for single users all the way to 96" for three users
- Includes our patented flipIT laptop safe for securi-ty, storage and charging of laptop at each desk
- Customize for power and data connectivity, including VGA, DVI and HDMI