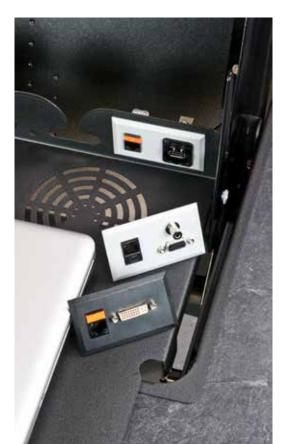

## Make it your own:

- Available in sizes ranging from 30" for single users all the way to 96" for three users
- Includes our patented flipIT laptop safe for securi-ty, storage and charging of laptop at each desk
- Customize for power and data connectivity, including VGA, DVI and HDMI