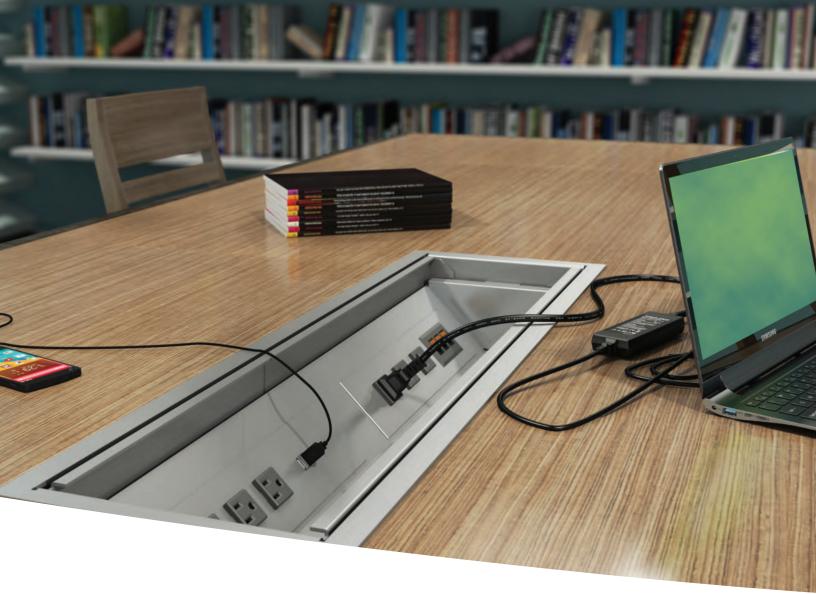

## Oasis Series™ BRING POWER AND STYLE TO CONFERENCE AND MEETING ROOMS

The Oasis Series of decorative table toughs integrate modern design elements with power, USB charging ports, and customizable telecom options. Combined, these elements provide a powerful solution to meet technology needs of today and the future.

## THE OASIS SERIES PROVIDES:

- An integral two door lid with dampened release action which, when opened, retracts into the table to maximize table work surfaces and compliment any design.
- Customization opportunities by mix and matching different inserts to create just the right configuration of power, USB charging, and data options for your application.

Newly added inserts with built in 2.1 Amp USB charging ports offer users additional opportunity to charge mobile phones and tablets while in use so you never have to be without your favorite devices!

 Versions compatible with our DaisyLink<sup>™</sup> system offer an easy way to link multiple units together from one power infeed minimizing power cord management from the floor to the underside of the table.