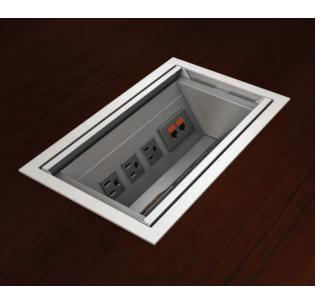

Whether your application consists of a large conference table or small meeting space, the full size 30" Oasis or smaller 15" Oasis Mini are the perfect solution to meet your individual project needs.

## THE OASIS SERIES PROVIDES:

- An integral two door lid with dampened release action which, when opened, retracts into the table to maximize table work surfaces and compliment any design.
- Customization opportunities by mix and matching different inserts to create just the right configuration of power, USB charging, and data options for your application.