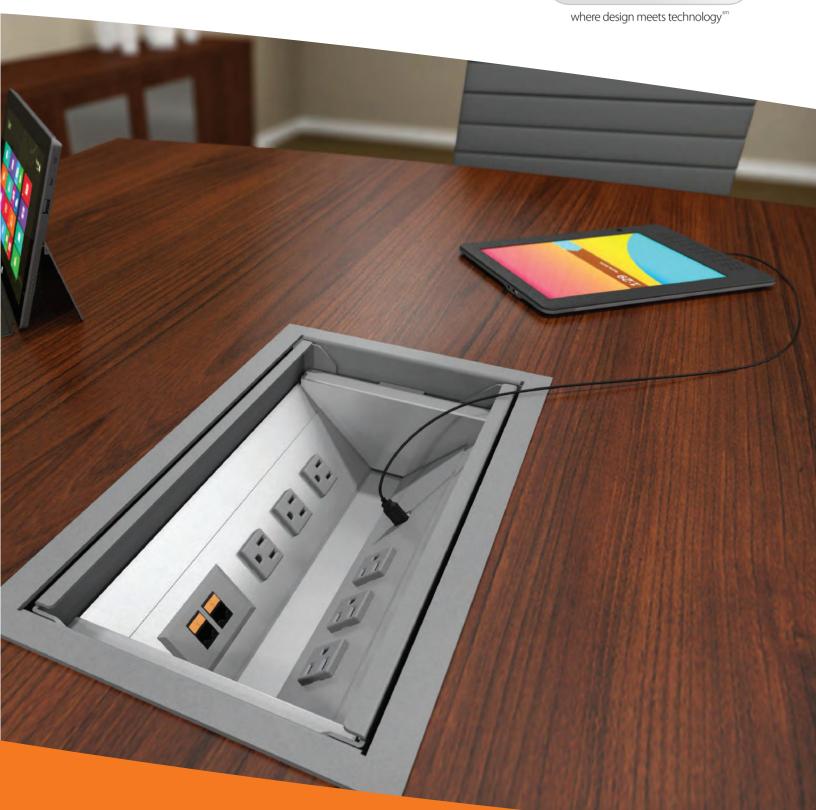

## Oasis Series™ BRING POWER AND STYLE TO CONFERENCE AND MEETING ROOMS

The Oasis Series of decorative table toughs integrate modern design elements with power, USB charging ports, and customizable telecom options. Combined, these elements provide a powerful solution to meet technology needs of today and the future.

## THE OASIS SERIES PROVIDES:

- An integral two door lid with dampened release action which, when opened, retracts into the table to maximize table work surfaces and compliment any design.
- Customization opportunities by mix and matching different inserts to create just the right configuration of power, USB charging, and data options for your application.

Newly added inserts with built in 2.1 Amp USB charging ports offer users additional opportunity to charge mobile phones and tablets while in use so you never have to be without your favorite devices!

 Versions compatible with our DaisyLink<sup>™</sup> system offer an easy way to link multiple units together from one power infeed minimizing power cord management from the floor to the underside of the table.