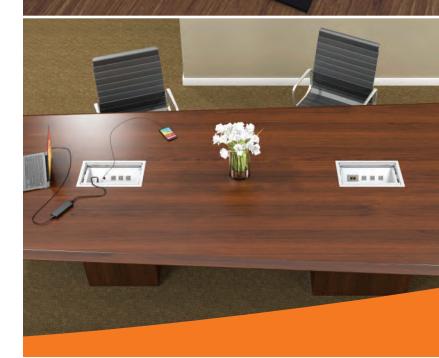

Whether your application consists of a large conference table or small meeting space, the full size 30" Oasis or smaller 15" Oasis Mini are the perfect solution to meet your individual project needs.

Oasis units are available in Black or Clear Brushed Aluminum, and Black or Silver powder coat finishes.