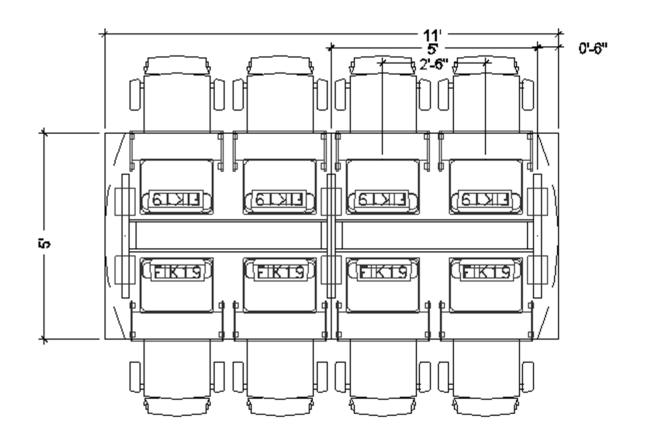

5' X 12'

The table above can include any of the following: FIK19, FIH19 or FIL18. Drawing shows the maximum number of flipITs. FlipITs may be eliminated from any or all locations shown.

SMARTDESKS

**Design Center** 