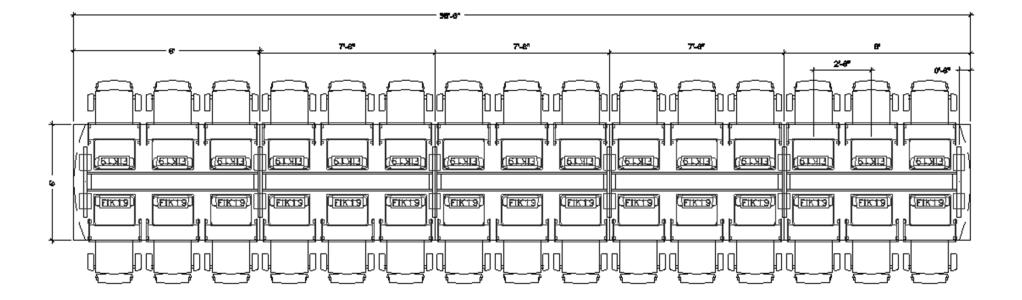

**Design Center** 

5' X 38'6"

The table above can include any of the following: FIK19, FIH19 or FIL18. Drawing shows the maximum number of flipITs. FlipITs may be eliminated from any or all locations shown.