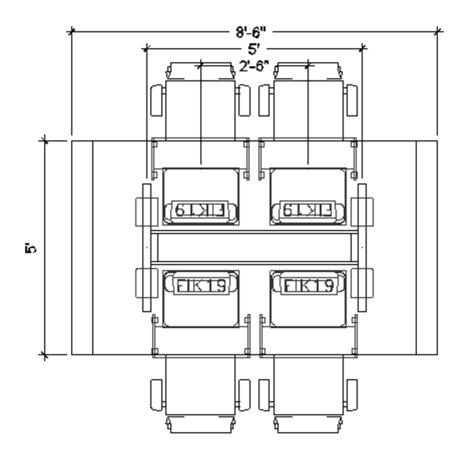

5' X 8'6"

The table above can include any of the following: No flip it's, FIK19, FIH19 or FIL18.

**Design Center** 

5' X 7'9"

The table above can include any of the following: FIK19, FIH19 or FIL18.

Drawing shows the maximum number of flipITs. FlipITs may be eliminated from any or all locations shown.