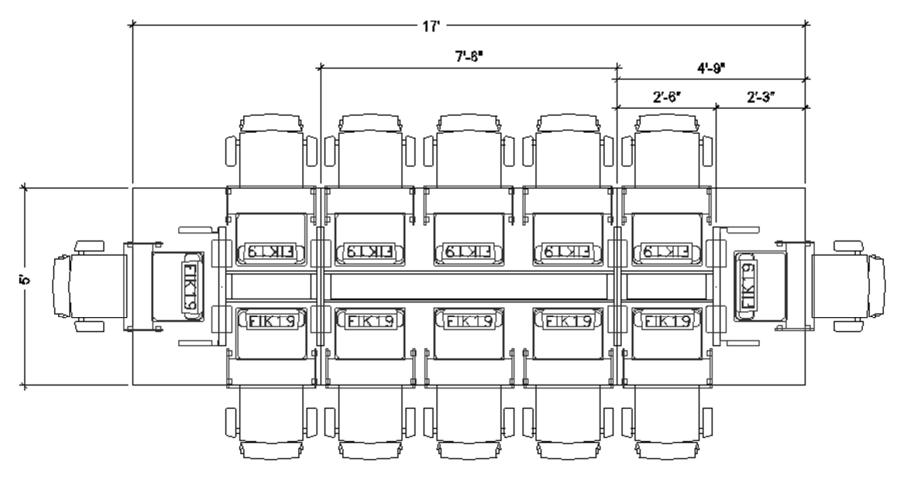

5' X 17'

The table above can include any of the following: FIK19, FIH19 or FIL18. Drawing shows the maximum number of flipITs. FlipITs may be eliminated from any or all locations shown.

SMARTDESKS

Design Center

5' X 17'

The table above can include any of the following: FIK19, FIH19 or FIL18.

Drawing shows the maximum number of flipITs. FlipITs may be eliminated from any or all locations shown.

SMARTDESKS

**Design Center** 