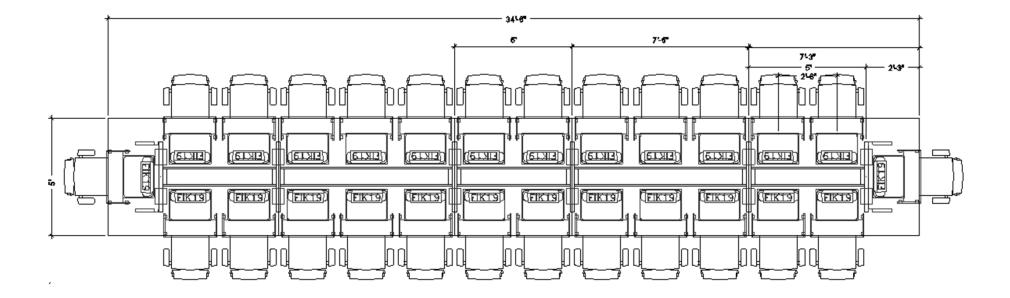

**Design Center** 

5' X 34'6"

The table above can include any of the following: FIK19, FIH19 or FIL18. Drawing shows the maximum number of flipITs. FlipITs may be eliminated from any or all locations shown.