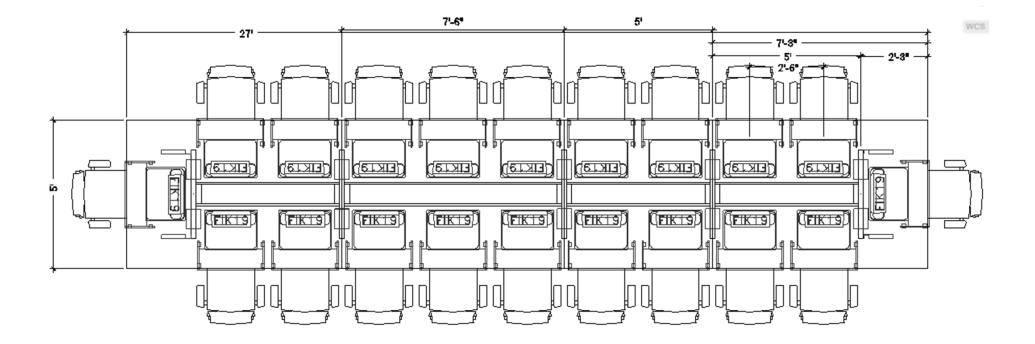

SMARTDESKS

Design Center

5' X 27'

The table above can include any of the following: FIK19, FIH19 or FIL18.

Drawing shows the maximum number of flipITs. FlipITs may be eliminated from any or all locations shown.

SMARTDESKS

**Design Center** 

5' X 27'

The table above can include any of the following: FIK19, FIH19 or FIL18.

Drawing shows the maximum number of flipITs. FlipITs may be eliminated from any or all locations shown.