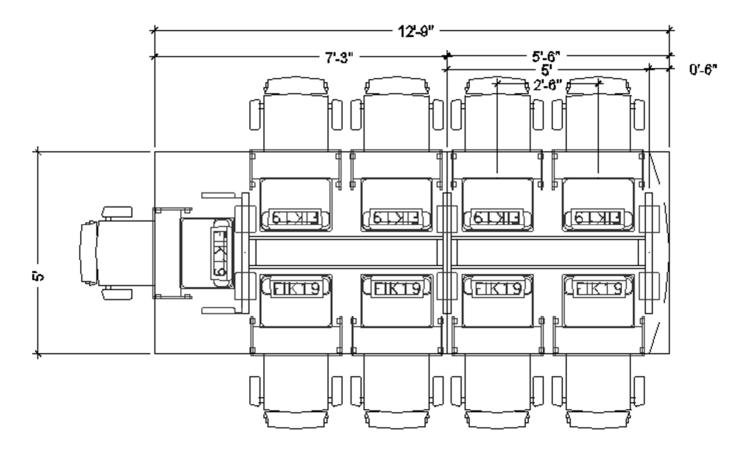

5' X 12'9"

The table above can include any of the following: FIK19, FIH19 or FIL18. Drawing shows the maximum number of flipITs. FlipITs may be eliminated from any or all locations shown.

SMARTDESKS

**Design Center** 