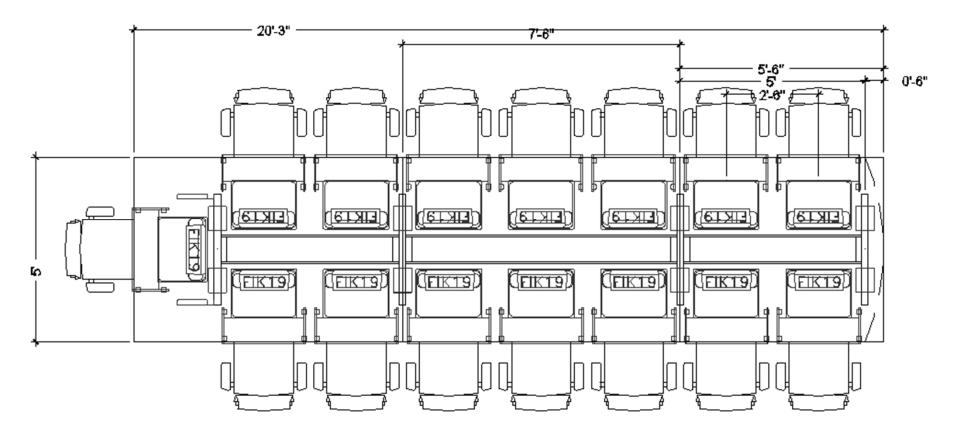

SMARTDESKS

**Design Center** 

5' X 20'3"

The table above can include any of the following: FIK19, FIH19 or FIL18.

Drawing shows the maximum number of flipITs. FlipITs may be eliminated from any or all locations shown.