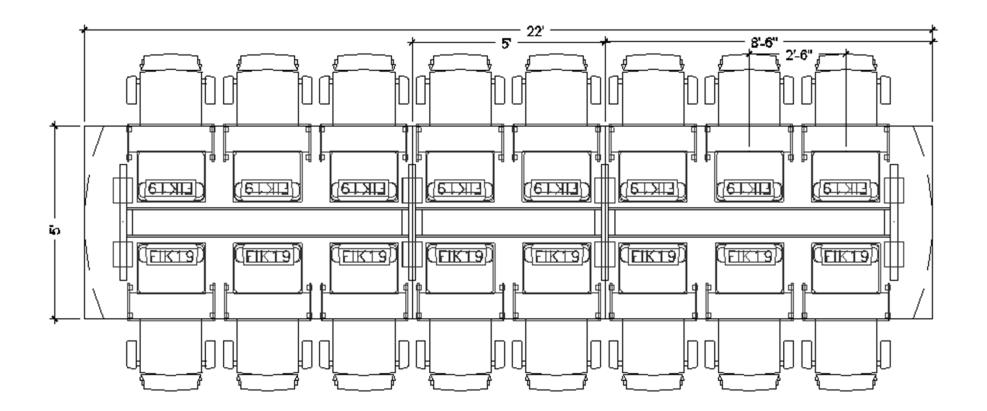

SMARTDESKS

Design Center

5' X 22'

The table above can include any of the following: FIK19, FIH19 or FIL18.

Drawing shows the maximum number of flipITs. FlipITs may be eliminated from any or all locations shown.

SMARTDESKS

**Design Center** 

5' X 22'

The table above can include any of the following: FIK19, FIH19 or FIL18.

Drawing shows the maximum number of flipITs. FlipITs may be eliminated from any or all locations shown.