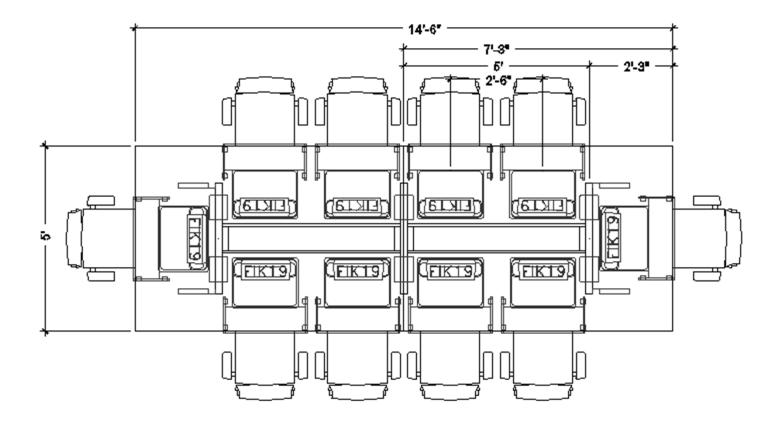

5' X 9'6"

The table above can include any of the following: FIK19, FIH19 or FIL18.

Drawing shows the maximum number of flipITs. FlipITs may be eliminated from any or all locations shown.

SMARTDESKS

**Design** Center