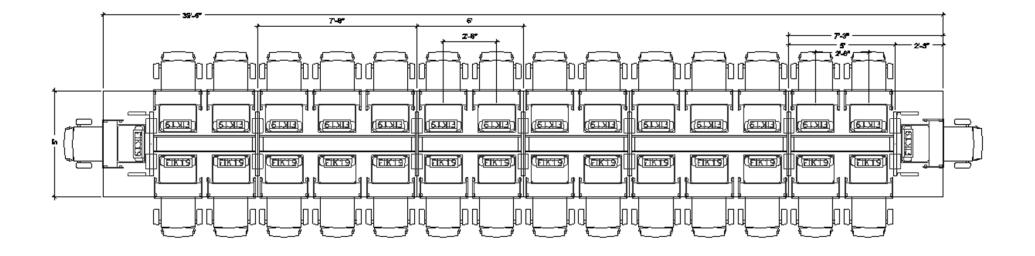

SMARTDESKS

**Design Center** 

5' X 39'6"

The table above can include any of the following: FIK19, FIH19 or FIL18. Drawing shows the maximum number of flipITs. FlipITs may be eliminated from any or all locations shown.

5' X 39'6"