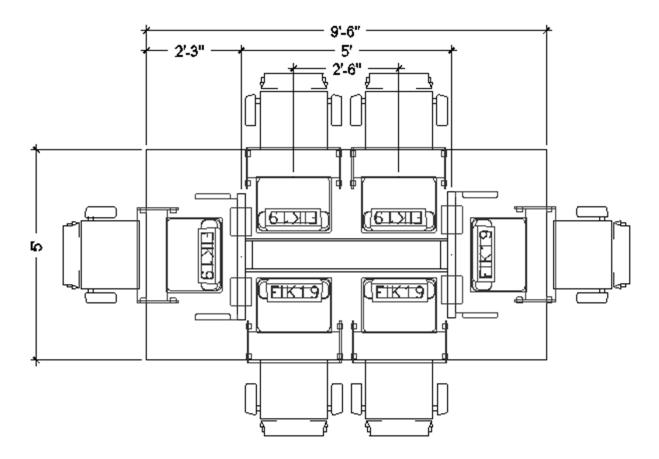

5' X 9'6"

The table above can include any of the following: FIK19, FIH19 or FIL18.

Drawing shows the maximum number of flipITs. FlipITs may be eliminated from any or all locations shown.

SMARTDESKS

**Design** Center