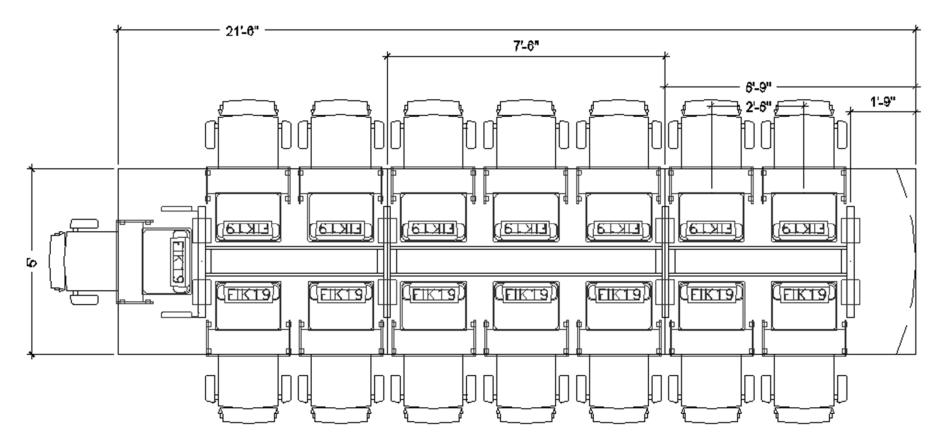

SMARTDESKS

**Design Center** 

5' X 21'6"

The table above can include any of the following: FIK19, FIH19 or FIL18. Drawing shows the maximum number of flipITs. FlipITs may be eliminated from any or all locations shown.