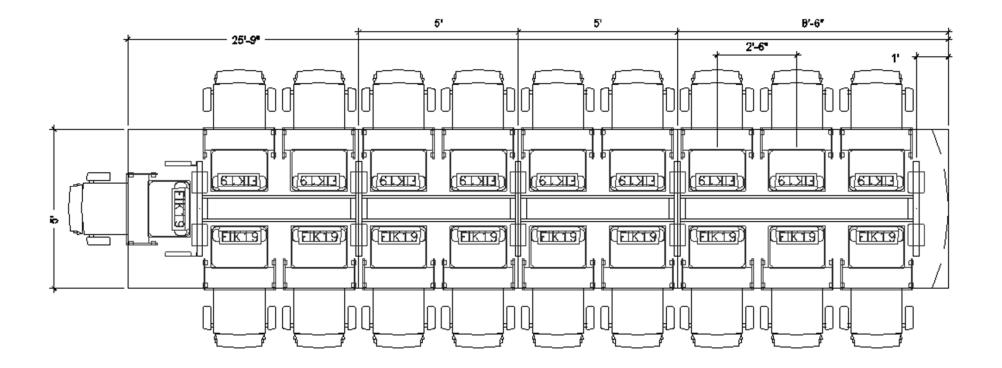

SMARTDESKS

**Design Center** 

5' X 25'9"

The table above can include any of the following: FIK19, FIH19 or FIL18. Drawing shows the maximum number of flipITs. FlipITs may be eliminated from any or all locations shown.