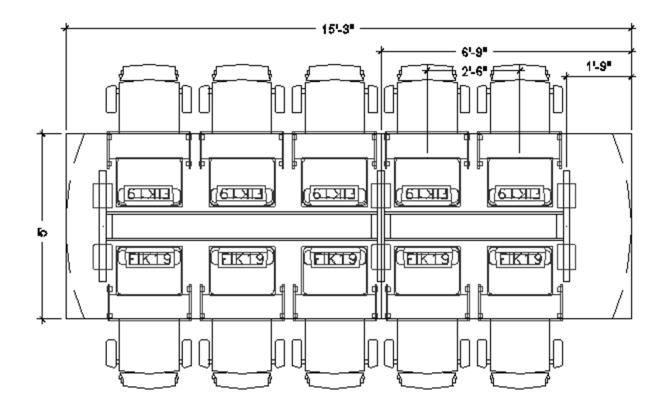

5' X 15'3"

The table above can include any of the following: FIK19, FIH19 or FIL18.

Drawing shows the maximum number of flipITs. FlipITs may be eliminated from any or all locations shown.

SMARTDESKS

**Design Center** 