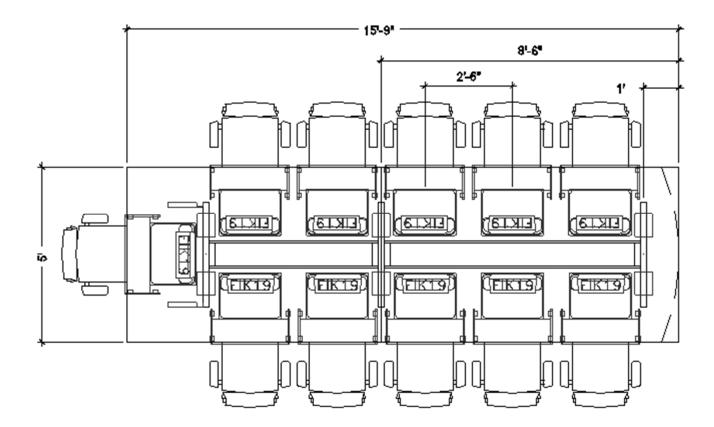

5' X 15'9"

The table above can include any of the following: FIK19, FIH19 or FIL18. Drawing shows the maximum number of flipITs. FlipITs may be eliminated from any or all locations shown.

SMARTDESKS

**Design Center** 