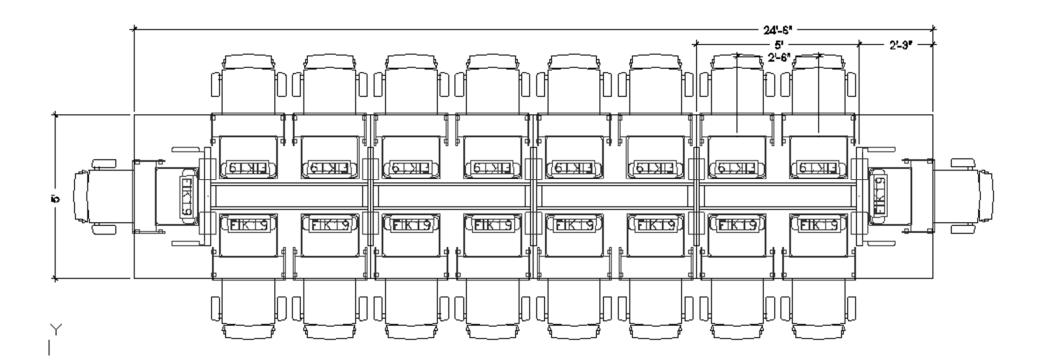

SMARTDESKS

**Design** Center

5' X 24'6"

The table above can include any of the following: FIK19, FIH19 or FIL18. Drawing shows the maximum number of flipITs. FlipITs may be eliminated from any or all locations shown.