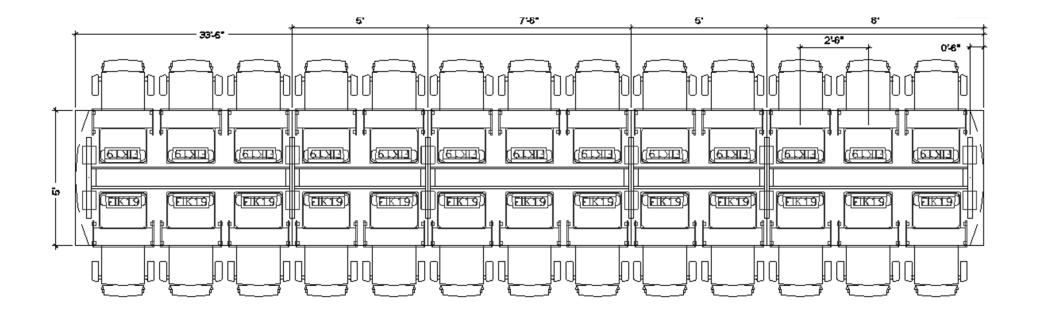

SMARTDESKS

**Design Center** 

5' X 26'

The table above can include any of the following: FIK19, FIH19 or FIL18.

Drawing shows the maximum number of flipITs. FlipITs may be eliminated from any or all locations shown.