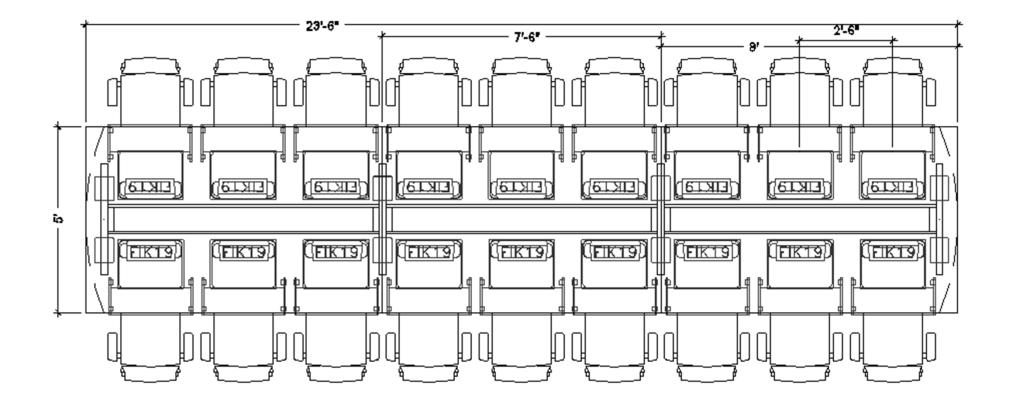

SMARTDESKS

**Design Center** 

5' X 23'6"

The table above can include any of the following: FIK19, FIH19 or FIL18. Drawing shows the maximum number of flipITs. FlipITs may be eliminated from any or all locations shown.