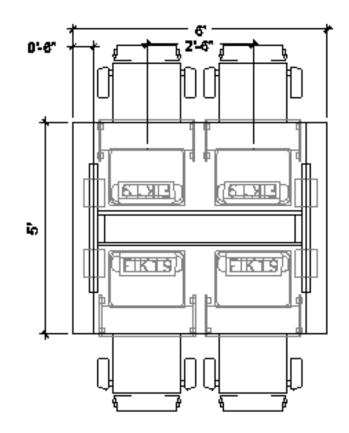

The table above can include any of the following: FIK19, FIH19 or FIL18.

Drawing shows the maximum number of flipITs. FlipITs may be eliminated from any or all locations shown.

**Design Center** 

5' X 6'

The table above can include any of the following: FIK19, FIH19 or FIL18. Drawing shows the maximum number of flipITs. FlipITs may be eliminated from any or all locations shown.

where design meets technology<sup>sm</sup>

Design Center

The table above can include any of the following: FIK19, FIH19 or FIL18. Drawing shows the maximum number of flipITs. FlipITs may be eliminated from any or all locations shown.

**Design Center** 