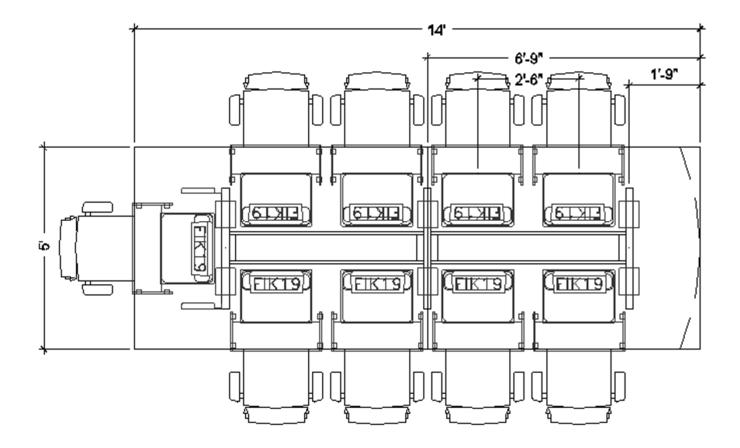

5' X 14'

The table above can include any of the following: FIK19, FIH19 or FIL18.

Drawing shows the maximum number of flipITs. FlipITs may be eliminated from any or all locations shown.

SMARTDESKS

**Design Center** 