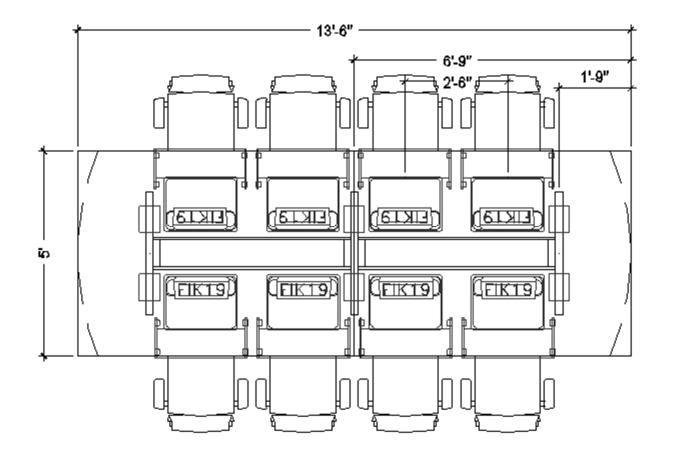

5' X 13'6"

The table above can include any of the following: FIK19, FIH19 or FIL18.

Drawing shows the maximum number of flipITs. FlipITs may be eliminated from any or all locations shown.

SMARTDESKS

**Design Center** 