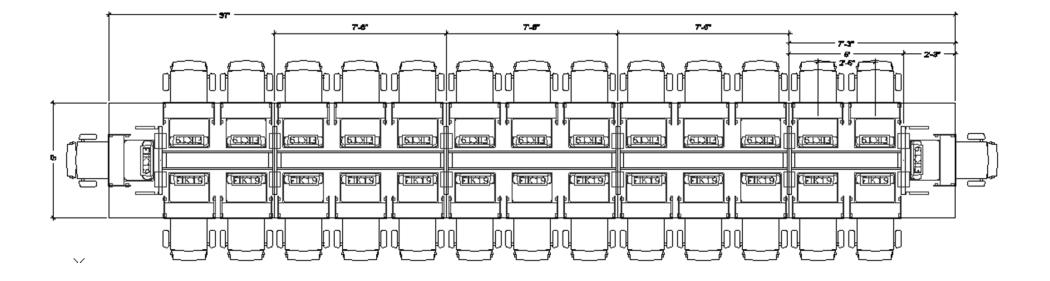

**Design Center** 

5' X 21'

The table above can include any of the following: FIK19, FIH19 or FIL18.

Drawing shows the maximum number of flipITs. FlipITs may be eliminated from any or all locations shown.