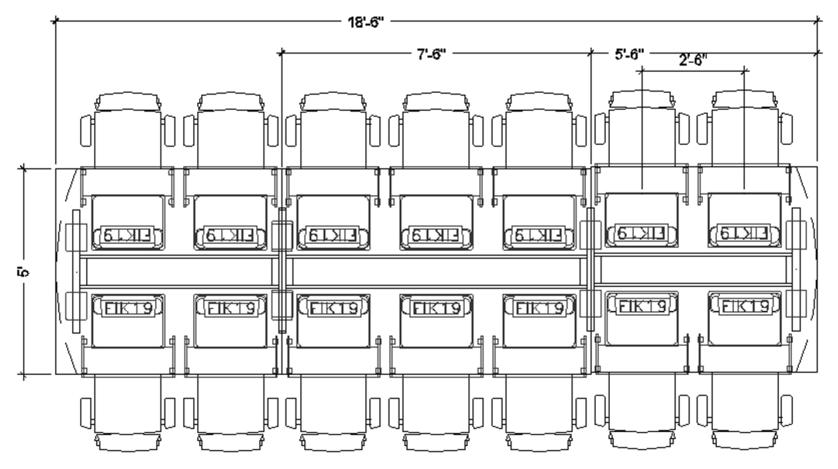

SMARTDESKS

Design Center

5' X 18'6"

The table above can include any of the following: FIK19, FIH19 or FIL18.

Drawing shows the maximum number of flipITs. FlipITs may be eliminated from any or all locations shown.