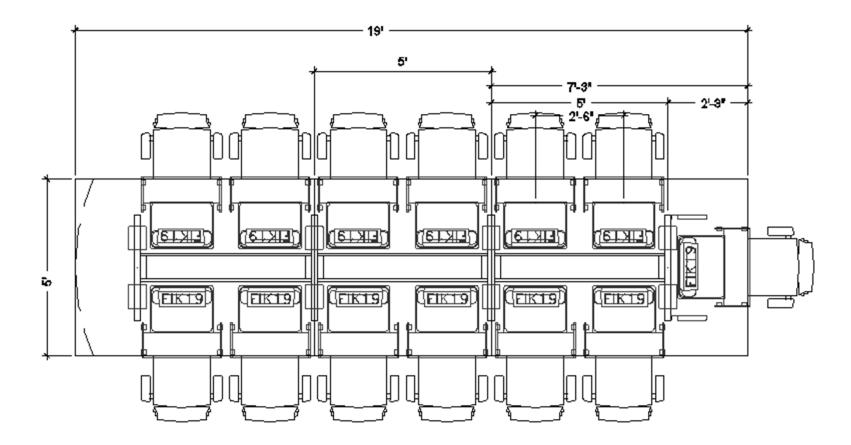

5' X 19'

 $\boldsymbol{\prec}$ 

The table above can include any of the following: FIK19, FIH19 or FIL18. Drawing shows the maximum number of flipITs. FlipITs may be eliminated from any or all locations shown.