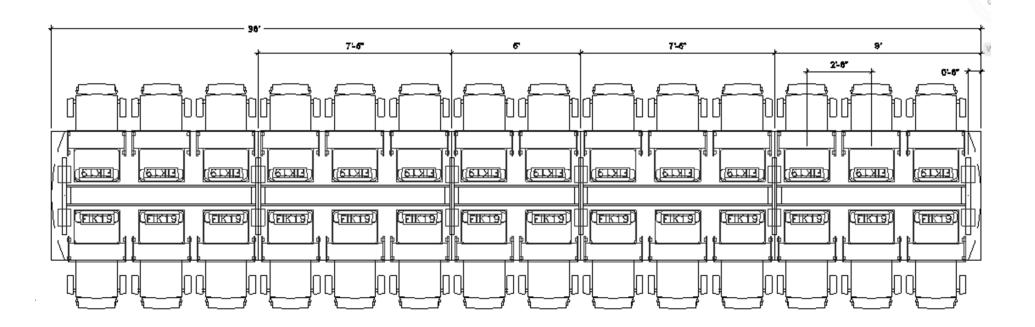

SMARTDESKS

Design Center

5' X 36'

The table above can include any of the following: FIK19, FIH19 or FIL18. Drawing shows the maximum number of flipITs. FlipITs may be eliminated from any or all locations shown.