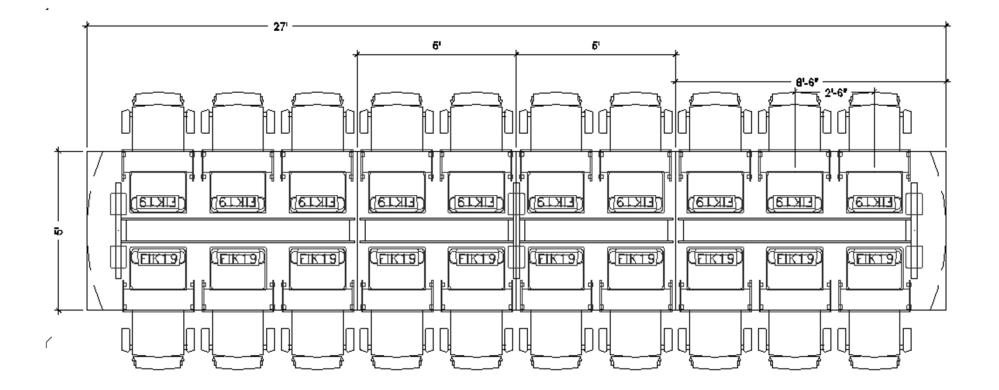

SMARTDESKS

Design Center

5' X 27'

The table above can include any of the following: FIK19, FIH19 or FIL18.

Drawing shows the maximum number of flipITs. FlipITs may be eliminated from any or all locations shown.

SMARTDESKS

**Design Center** 

5' X 27'

The table above can include any of the following: FIK19, FIH19 or FIL18.

Drawing shows the maximum number of flipITs. FlipITs may be eliminated from any or all locations shown.