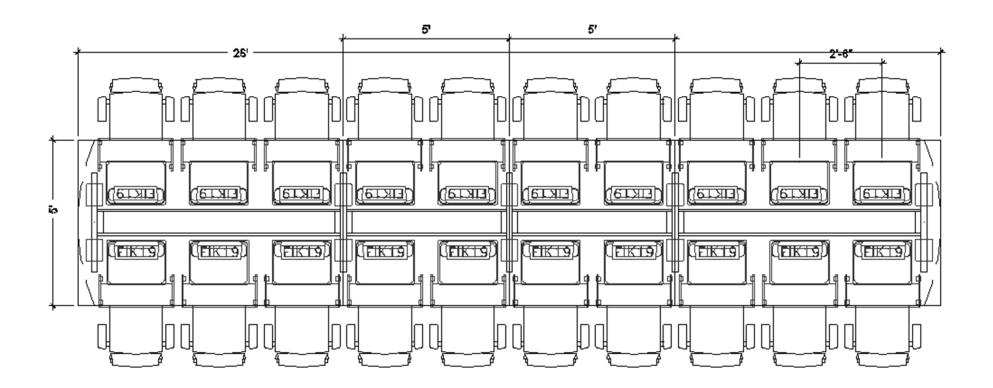

SMARTDESKS

**Design Center** 

5' X 26'

The table above can include any of the following: FIK19, FIH19 or FIL18.

Drawing shows the maximum number of flipITs. FlipITs may be eliminated from any or all locations shown.

SMARTDESKS

Design Center

5' X 27'

The table above can include any of the following: FIK19, FIH19 or FIL18.

Drawing shows the maximum number of flipITs. FlipITs may be eliminated from any or all locations shown.