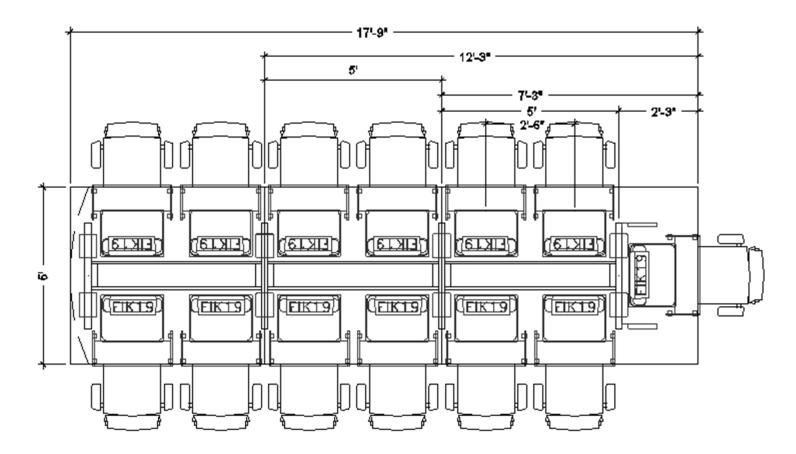

5' X 17'9"

The table above can include any of the following: FIK19, FIH19 or FIL18.

Drawing shows the maximum number of flipITs. FlipITs may be eliminated from any or all locations shown.

SMARTDESKS

**Design Center** 