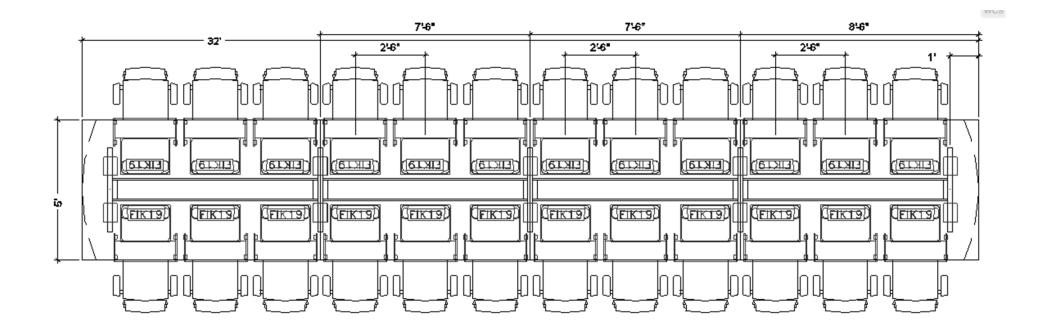

**Design Center** 

SMARTDESKS

5' X 32'

The table above can include any of the following: FIK19, FIH19 or FIL18. Drawing shows the maximum number of flipITs. FlipITs may be eliminated from any or all locations shown.