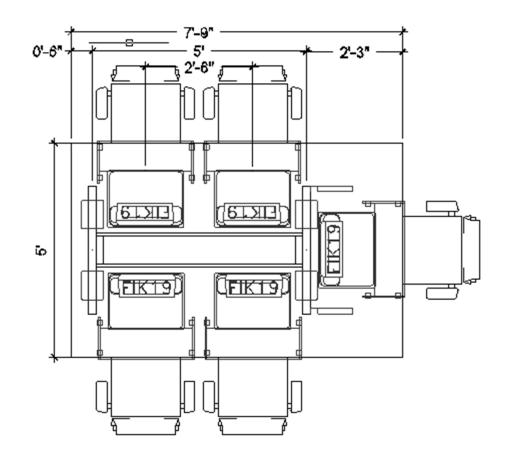

5' X 8'6"

The table above can include any of the following: No flip it's, FIK19, FIH19 or FIL18.

**Design Center** 

5' X 7'9"

The table above can include any of the following: FIK19, FIH19 or FIL18.

Drawing shows the maximum number of flipITs. FlipITs may be eliminated from any or all locations shown.