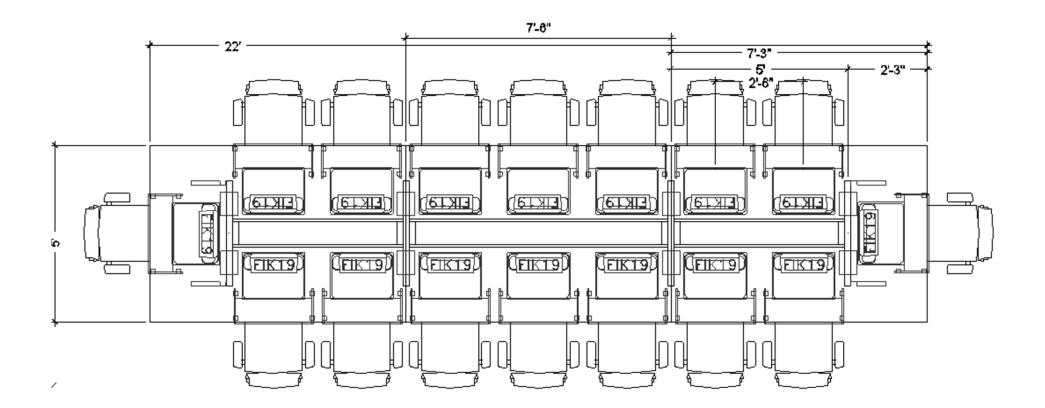

SMARTDESKS

Design Center

5' X 22'

The table above can include any of the following: FIK19, FIH19 or FIL18.

Drawing shows the maximum number of flipITs. FlipITs may be eliminated from any or all locations shown.

SMARTDESKS

**Design Center** 

5' X 22'

The table above can include any of the following: FIK19, FIH19 or FIL18.

Drawing shows the maximum number of flipITs. FlipITs may be eliminated from any or all locations shown.