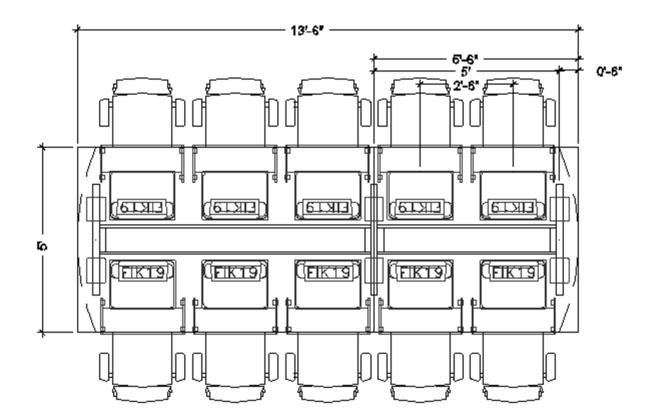

5' X 13'6"

The table above can include any of the following: FIK19, FIH19 or FIL18.

Drawing shows the maximum number of flipITs. FlipITs may be eliminated from any or all locations shown.

SMARTDESKS

**Design Center** 