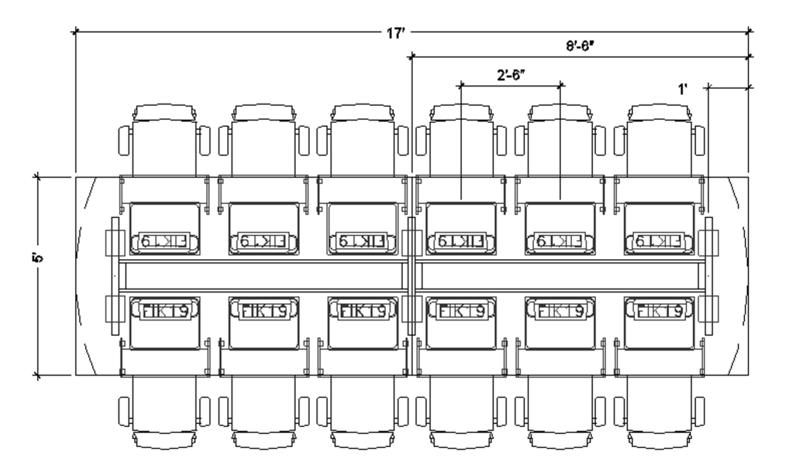

5' X 17'

The table above can include any of the following: FIK19, FIH19 or FIL18. Drawing shows the maximum number of flipITs. FlipITs may be eliminated from any or all locations shown.

SMARTDESKS

Design Center

5' X 17'

The table above can include any of the following: FIK19, FIH19 or FIL18.

Drawing shows the maximum number of flipITs. FlipITs may be eliminated from any or all locations shown.

SMARTDESKS

**Design Center** 