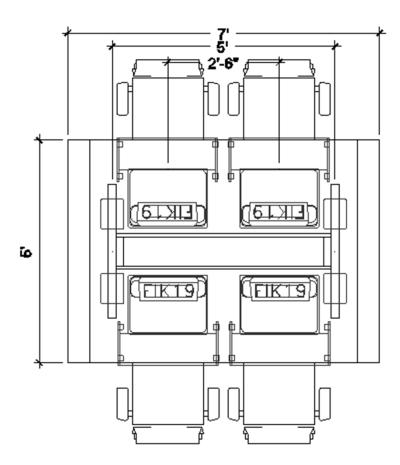

Design Center

The table above can include any of the following: FIK19, FIH19 or FIL18. Drawing shows the maximum number of flipITs. FlipITs may be eliminated from any or all locations shown.

**Design Center** 

5' X 8'6"

The table above can include any of the following: No flip it's, FIK19, FIH19 or FIL18.

**Design Center** 

5' X 7'9"

The table above can include any of the following: FIK19, FIH19 or FIL18.

Drawing shows the maximum number of flipITs. FlipITs may be eliminated from any or all locations shown.