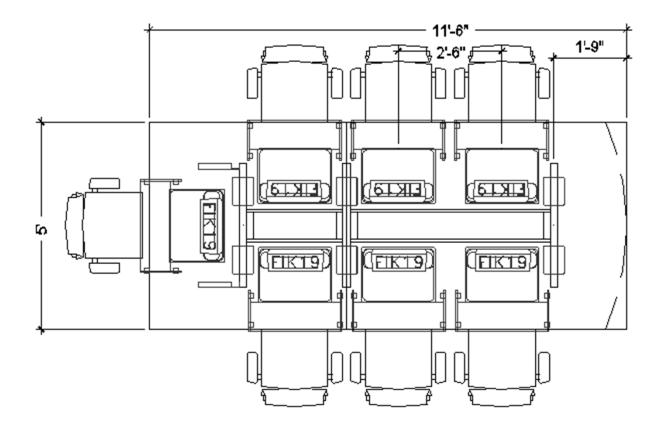

Design Center

5' X 11'

The table above can include any of the following: FIK19, FIH19 or FIL18. Drawing shows the maximum number of flipITs. FlipITs may be eliminated from any or all locations shown.

**Design Center** 