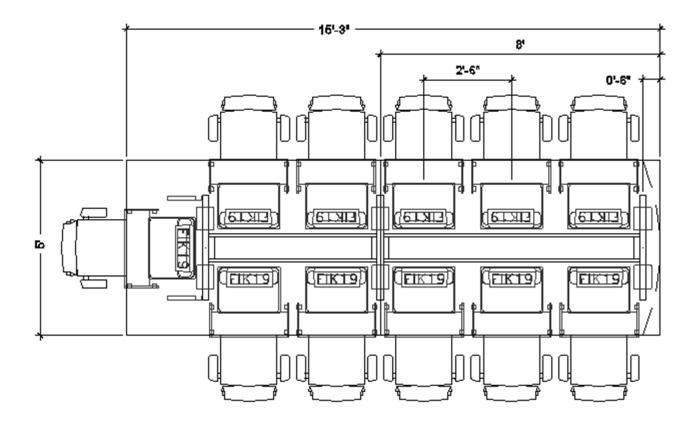

SMARTDESKS

5' X 16'3"

The table above can include any of the following: FIK19, FIH19 or FIL18.

Drawing shows the maximum number of flipITs. FlipITs may be eliminated from any or all locations shown.

**Design Center** 