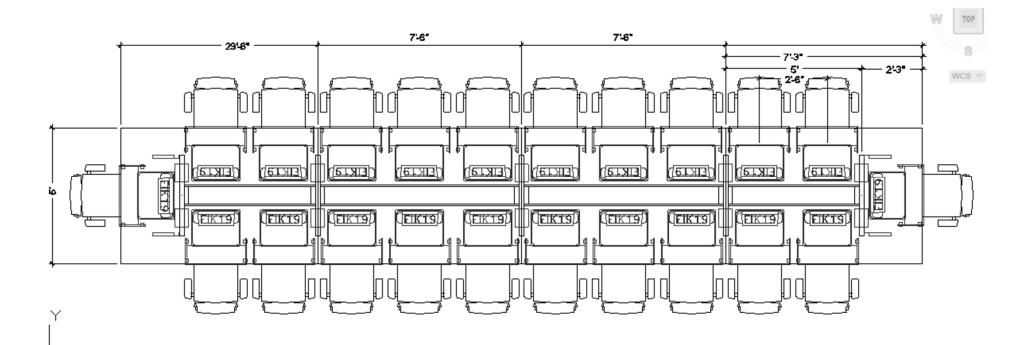

SMARTDESKS

**Design Center** 

5' X 23'6"

The table above can include any of the following: FIK19, FIH19 or FIL18. Drawing shows the maximum number of flipITs. FlipITs may be eliminated from any or all locations shown.