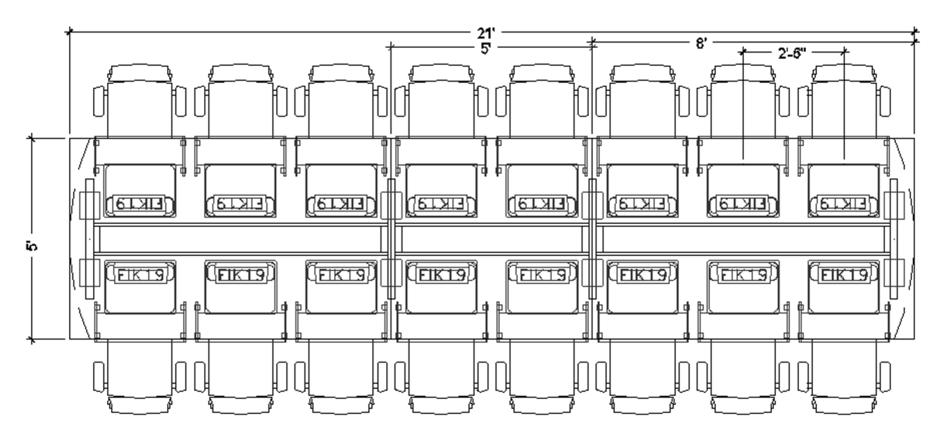

**Design Center** 

5' X 21'

The table above can include any of the following: FIK19, FIH19 or FIL18.

Drawing shows the maximum number of flipITs. FlipITs may be eliminated from any or all locations shown.