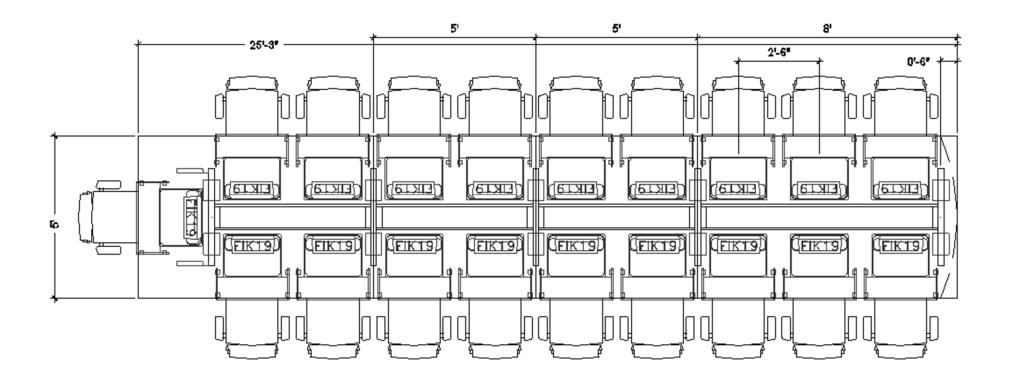

SMARTDESKS

**Design Center** 

5' X 25'3"

The table above can include any of the following: FIK19, FIH19 or FIL18.

Drawing shows the maximum number of flipITs. FlipITs may be eliminated from any or all locations shown.