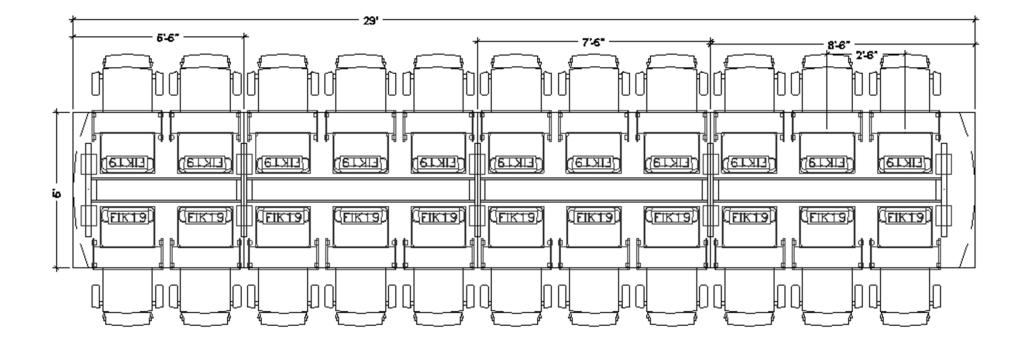

**Design Center** 

SMARTDESKS

5' X 29'

The table above can include any of the following: FIK19, FIH19 or FIL18.

Drawing shows the maximum number of flipITs. FlipITs may be eliminated from any or all locations shown.