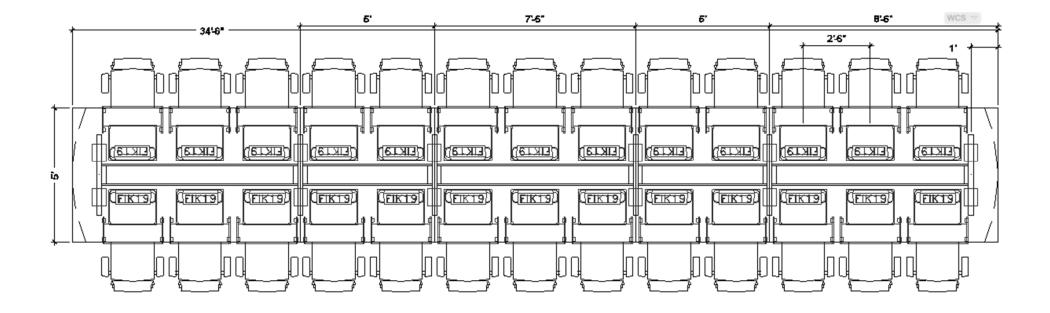

**Design** Center

5' X 34'6"

The table above can include any of the following: FIK19, FIH19 or FIL18.

Drawing shows the maximum number of flipITs. FlipITs may be eliminated from any or all locations shown.