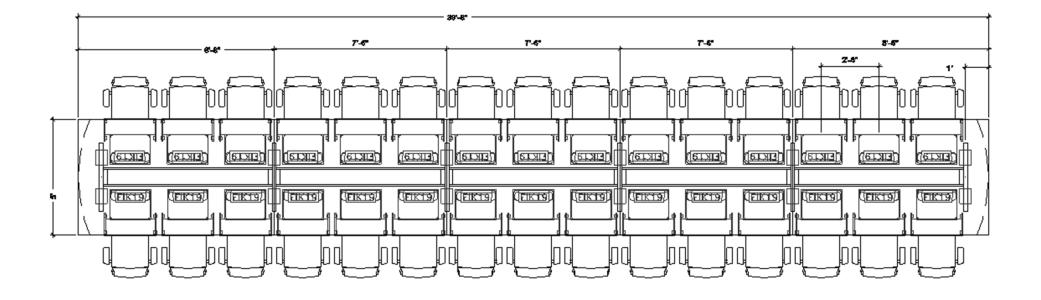

SMARTDESKS

**Design Center** 

5' X 39'6"

The table above can include any of the following: FIK19, FIH19 or FIL18. Drawing shows the maximum number of flipITs. FlipITs may be eliminated from any or all locations shown.

5' X 39'6"