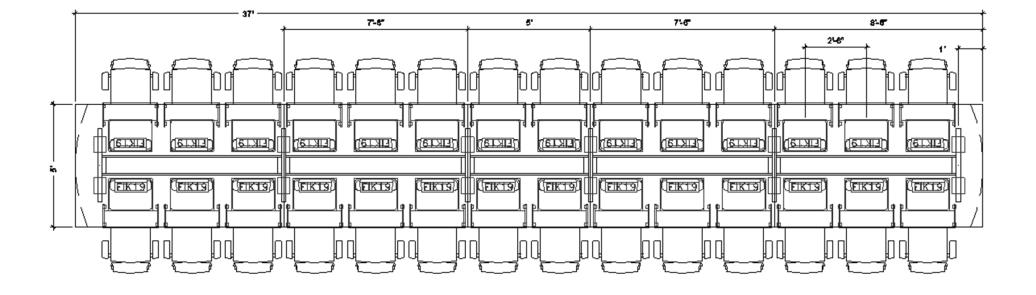

SMARTDESKS

Design Center

5' X 37'

The table above can include any of the following: FIK19, FIH19 or FIL18. Drawing shows the maximum number of flipITs. FlipITs may be eliminated from any or all locations shown.

**Design Center** 

SMARTDESKS

5' X 37'

The table above can include any of the following: FIK19, FIH19 or FIL18. Drawing shows the maximum number of flipITs. FlipITs may be eliminated from any or all locations shown.