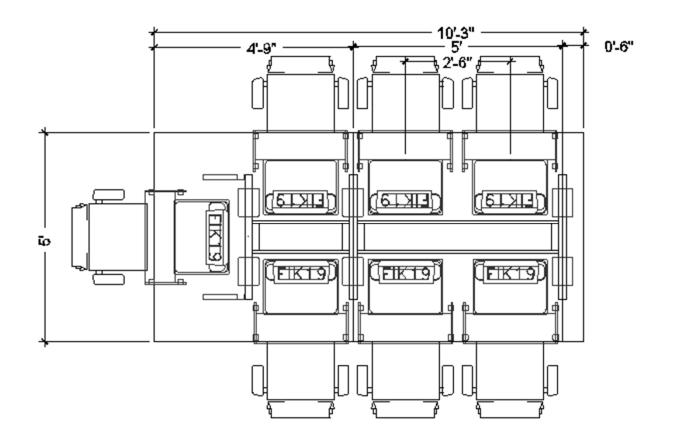

5' X 10'3"

The table above can include any of the following: FIK19, FIH19 or FIL18. Drawing shows the maximum number of flipITs. FlipITs may be eliminated from any or all locations shown.

**Design Center** 