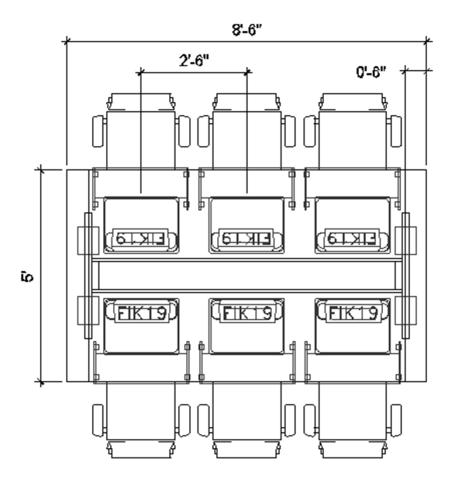

5' X 8'6"

The table above can include any of the following: No flip it's, FIK19, FIH19 or FIL18.

**Design Center** 

5' X 7'9"

The table above can include any of the following: FIK19, FIH19 or FIL18.

Drawing shows the maximum number of flipITs. FlipITs may be eliminated from any or all locations shown.