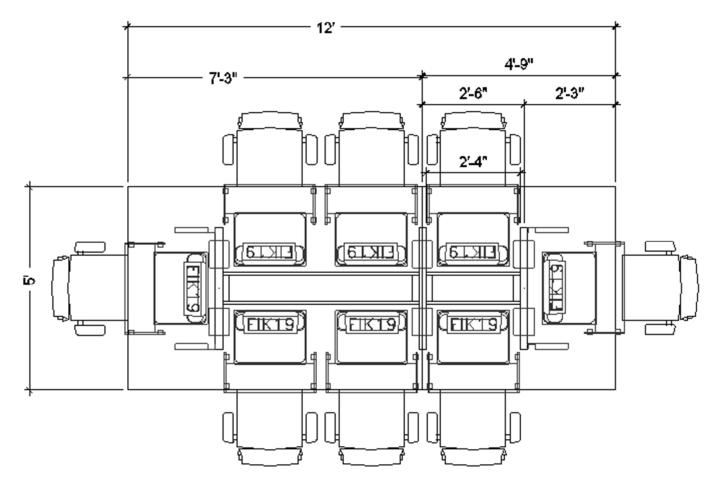

5' X 12'

The table above can include any of the following: FIK19, FIH19 or FIL18. Drawing shows the maximum number of flipITs. FlipITs may be eliminated from any or all locations shown.

SMARTDESKS

**Design Center** 