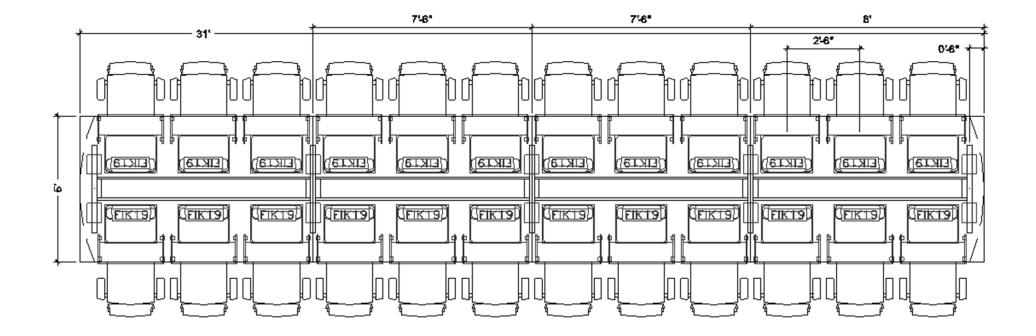

SMARTDESKS

**Design** Center

5' X 24'6"

The table above can include any of the following: FIK19, FIH19 or FIL18. Drawing shows the maximum number of flipITs. FlipITs may be eliminated from any or all locations shown.