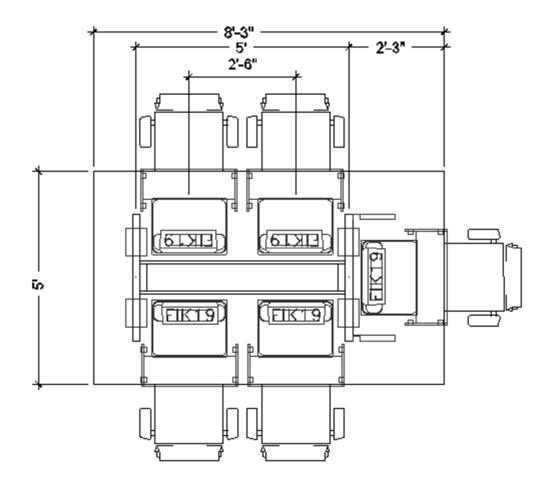

**Design Center** 

5' X 8'3"

The table above can include any of the following: FIK19, FIH19 or FIL18.

Drawing shows the maximum number of flipITs. FlipITs may be eliminated from any or all locations shown.