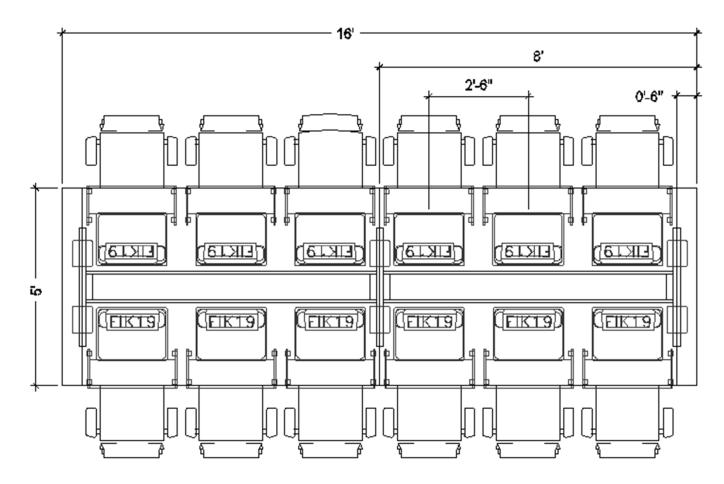

5' X 16'

The table above can include any of the following: FIK19, FIH19 or FIL18.

Drawing shows the maximum number of flipITs. FlipITs may be eliminated from any or all locations shown.

**Design Center** 