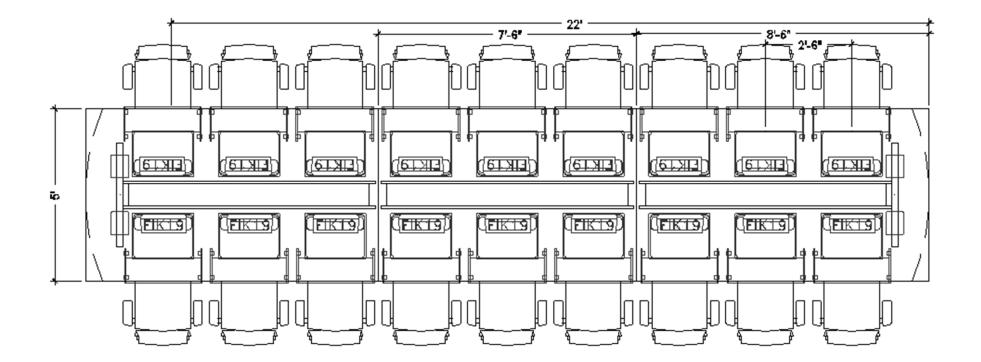

SMARTDESKS

Design Center

5' X 22'

The table above can include any of the following: FIK19, FIH19 or FIL18.

Drawing shows the maximum number of flipITs. FlipITs may be eliminated from any or all locations shown.

SMARTDESKS

**Design Center** 

5' X 22'

The table above can include any of the following: FIK19, FIH19 or FIL18.

Drawing shows the maximum number of flipITs. FlipITs may be eliminated from any or all locations shown.