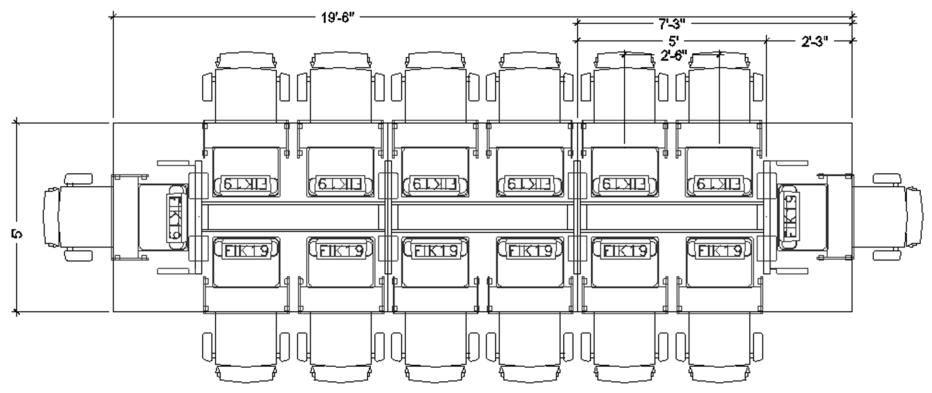

5' X 19'

 $\boldsymbol{\prec}$ 

The table above can include any of the following: FIK19, FIH19 or FIL18. Drawing shows the maximum number of flipITs. FlipITs may be eliminated from any or all locations shown.