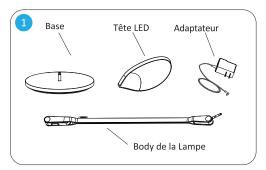

## **Assembly Instructions**

Attach the LED head to the lamp body

Push the lamp body down onto the base pin and click into place

Plug transformer into the lamp

Touch the 🖒 button to turn on & off, hold it to dim / brighten the light.

#### Instructions d'Assemblie

Attacher la tête LED au body de la lampe

Poussez le corps de la lampe vers la base et cliquez en place

Branchez l'adaptateur á la lampe

Touchez (1) à l'interrupteur marche/arrêt; Touchez et maintenez pour ajuster la luminosité.