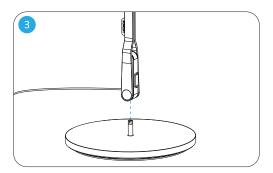

## **Assembly Instructions**

Attach the LED head to the lamp body

Push the lamp body down onto the base pin and click into place

Plug transformer into the lamp

Touch the 🖒 button to turn on & off, hold it to dim / brighten the light.

#### Instructions d'Assemblie

Attacher la tête LED au body de la lampe

Poussez le corps de la lampe vers la base et cliquez en place

Branchez l'adaptateur á la lampe

Touchez (1) à l'interrupteur marche/arrêt; Touchez et maintenez pour ajuster la luminosité.