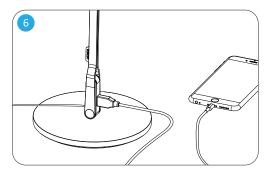

## **Assembly Instructions**

Attach the LED head to the lamp body

Push the lamp body down onto the base pin and click into place

Plug transformer into the lamp

Touch the 🖒 button to turn on & off, hold it to dim / brighten the light.

Charge your USB device with the built-in 1.0A USB port. (Splitty Pro: USB port outputs 2.0A)

[For Splitty Pro] Built-in occupancy sensor turns lamp off if no motion is detected for 15 minutes. When motion is detected, the lamp turns on at the last brightness setting.