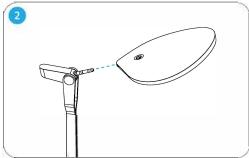

## **Assembly Instructions**

Attach the LED head to the lamp body

Push the lamp body down onto the base pin and click into place

Plug transformer into the lamp

Touch the 🖒 button to turn on & off, hold it to dim / brighten the light.