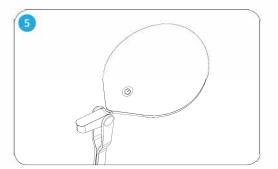

## **Assembly Instructions**

Attach the LED head to the lamp body

Push the lamp body down onto the base pin and click into place

Plug transformer into the lamp

Touch the 🖒 button to turn on & off, hold it to dim / brighten the light.