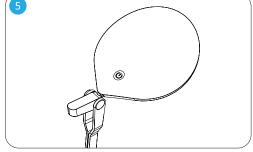

## **Assembly Instructions**

Attach the LED head to the lamp body

Push the lamp body down onto the base pin and click into place

Plug transformer into the lamp

Touch the 🖒 button to turn on & off, hold it to dim / brighten the light.