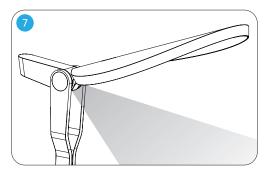

## **Assembly Instructions**

Attach the LED head to the lamp body

Push the lamp body down onto the base pin and click into place

Plug transformer into the lamp

Touch the 🖒 button to turn on & off, hold it to dim / brighten the light.