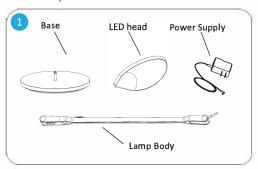

## **Assembly Instructions**

Attach the LED head to the lamp body

Push the lamp body down onto the base pin and click into place

Plug transformer into the lamp

Touch the 🖒 button to turn on & off, hold it to dim / brighten the light.