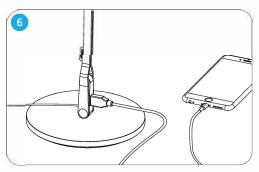

## **Assembly Instructions**

Attach the LED head to the lamp body

Push the lamp body down onto the base pin and click into place

Plug transformer into the lamp

Touch the 🖒 button to turn on & off, hold it to dim / brighten the light.

Charge your USB device with the built-in 1.0A USB port. (Splitty Pro: USB port outputs 2.0A)

[For Splitty Pro] Built-in occupancy sensor turns lamp off if no motion is detected for 15 minutes. When motion is detected, the lamp turns on at the last brightness setting.