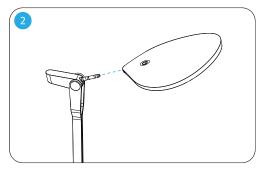

## **Assembly Instructions**

Attach the LED head to the lamp body

Push the lamp body down onto the base pin and click into place

Plug transformer into the lamp

Touch the 🖒 button to turn on & off, hold it to dim / brighten the light.

#### Instructions d'Assemblie

Attacher la tête LED au body de la lampe

Poussez le corps de la lampe vers la base et cliquez en place

Branchez l'adaptateur á la lampe

Touchez (1) à l'interrupteur marche/arrêt; Touchez et maintenez pour ajuster la luminosité.