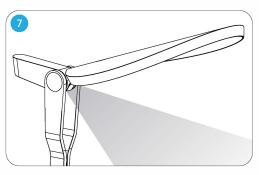

## **Assembly Instructions**

Attach the LED head to the lamp body

Push the lamp body down onto the base pin and click into place

Plug transformer into the lamp

Touch the 🖒 button to turn on & off, hold it to dim / brighten the light.

#### Instructions d'Assemblie

Attacher la tête LED au body de la lampe

Poussez le corps de la lampe vers la base et cliquez en place

Branchez l'adaptateur á la lampe

Touchez (1) à l'interrupteur marche/arrêt; Touchez et maintenez pour ajuster la luminosité.