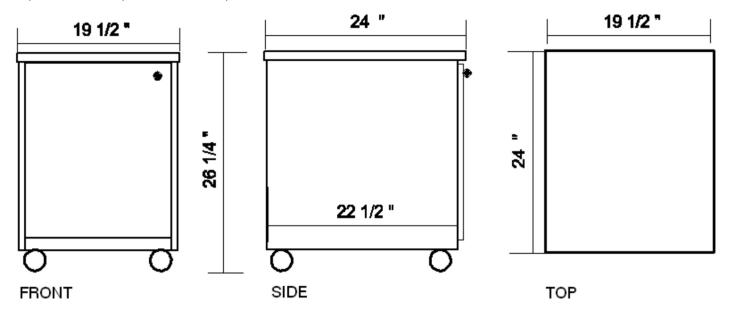

## SPX-202426-MDL Mobile Storage Pedestal with Locking Door (hinged left)

Compatibility - Designed to fit in 20" wide workstation bay (requires elimination of bottom shelf).

**Locking Door –** Door with cylinder lock and key - hinged left.

**Construction** – European 32mm woodworking technology employing steel-to-steel pin and cam connections (thru-drilled for full panel integrity) where needed to provide durability, ease of assembly and modularity.

Casters - 4 - 50mm locking casters.

Integral Wire Management™ - Horizontal wire channeling, 80mm side access grommets are positioned to align with other components and wall power/data access points.