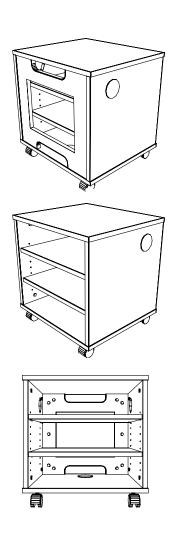

## **SPX-211922-EQS/M**

- SPEX<sup>TM</sup> EQS Mobile Equipment Stacker is constructed of 30mm MDF, finished in High Pressure Laminate and 3mm PVC edge banding, customer selects color.
- Dimensions: 21"w x 19"d x 22"h.
- 4 dual wheel carpet casters provide mobility.
- 2 adjustable shelves provided with internal wire passage space in back.
- Rack mount rails may be specified instead of shelves.
- Side to side wire management grommets.
- Fits under Piano table top.