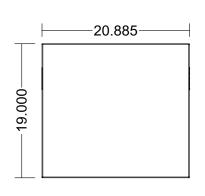

## **SPX-211922-EQS/M**

- SPEX<sup>TM</sup> EQS Mobile Equipment Stacker is constructed of 30mm MDF, finished in High Pressure Laminate and 3mm PVC edge banding, customer selects color.
- Dimensions: 21"w x 19"d x 22"h.
- 4 dual wheel carpet casters provide mobility.
- 2 adjustable shelves provided with internal wire passage space in back.
- Rack mount rails may be specified instead of shelves.
- Side to side wire management grommets.
- Fits under Piano table top.