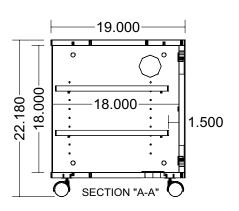

## **SPX-211922-EQS/M**

- SPEX<sup>TM</sup> EQS Mobile Equipment Stacker is constructed of 30mm MDF, finished in High Pressure Laminate and 3mm PVC edge banding, customer selects color.
- Dimensions: 21"w x 19"d x 22"h.
- 4 dual wheel carpet casters provide mobility.
- 2 adjustable shelves provided with internal wire passage space in back.
- Rack mount rails may be specified instead of shelves.
- Side to side wire management grommets.
- Fits under Piano table top.