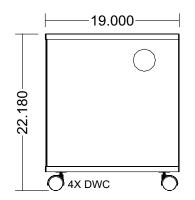

## **SPX-211922-EQS/M**

- SPEX<sup>TM</sup> EQS Mobile Equipment Stacker is constructed of 30mm MDF, finished in High Pressure Laminate and 3mm PVC edge banding, customer selects color.
- Dimensions: 21"w x 19"d x 22"h.
- 4 dual wheel carpet casters provide mobility.
- 2 adjustable shelves provided with internal wire passage space in back.
- Rack mount rails may be specified instead of shelves.
- Side to side wire management grommets.
- Fits under Piano table top.