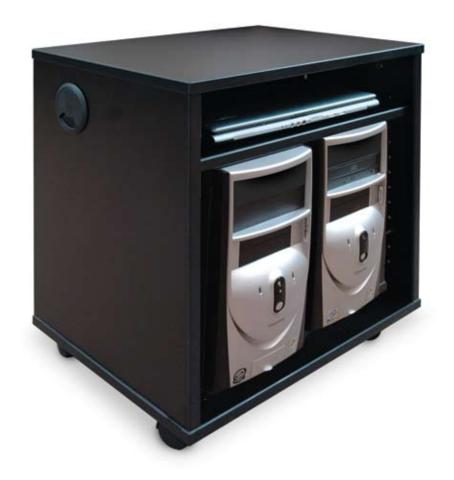

## **SPX-211922-EQS/M**

- SPEX<sup>TM</sup> EQS Mobile Equipment Stacker is constructed of 30mm MDF, finished in High Pressure Laminate and 3mm PVC edge banding, customer selects color.
- Dimensions: 21"w x 19"d x 22"h.
- 4 dual wheel carpet casters provide mobility.
- 2 adjustable shelves provided with internal wire passage space in back.
- Rack mount rails may be specified instead of shelves.
- Side to side wire management grommets.
- Fits under Piano table top.