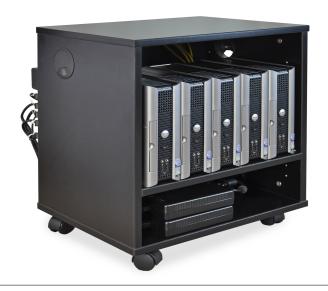

### SPX-211617-EQS/M

- SPEX™ EQS Mobile Equipment Stacker is constructed of 30mm MDF, finished in High Pressure Laminate and 3mm PVC edge banding, customer selects color.
- Dimensions: 21"w x 16"d x 17"h.
- 4 dual wheel carpet casters provide mobility.
- 2 adjustable shelves provided with internal wire passage space in back.
- Rack mount rails may be specified instead of shelves.
- Side to side wire management grommets.
- Fits under Piano table top.

### SPX-211922-EQS/M

- SPEX<sup>TM</sup> EQS Mobile Equipment Stacker is constructed of 30mm MDF, finished in High Pressure Laminate and 3mm PVC edge banding, customer selects color.
- Dimensions: 21"w x 19"d x 22"h.
- 4 dual wheel carpet casters provide mobility.
- 2 adjustable shelves provided with internal wire passage space in back.
- Rack mount rails may be specified instead of shelves.
- Side to side wire management grommets.
- Fits under Piano table top.