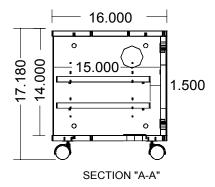

### SPX-211617-EQS/M

- SPEX™ EQS Mobile Equipment Stacker is constructed of 30mm MDF, finished in High Pressure Laminate and 3mm PVC edge banding, customer selects color.
- Dimensions: 21"w x 16"d x 17"h.
- 4 dual wheel carpet casters provide mobility.
- 2 adjustable shelves provided with internal wire passage space in back.
- Rack mount rails may be specified instead of shelves.
- Side to side wire management grommets.
- Fits under Piano table top.

### SPX-211922-EQS/M

- SPEX<sup>TM</sup> EQS Mobile Equipment Stacker is constructed of 30mm MDF, finished in High Pressure Laminate and 3mm PVC edge banding, customer selects color.
- Dimensions: 21"w x 19"d x 22"h.
- 4 dual wheel carpet casters provide mobility.
- 2 adjustable shelves provided with internal wire passage space in back.
- Rack mount rails may be specified instead of shelves.
- Side to side wire management grommets.
- Fits under Piano table top.