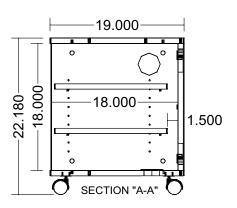

### SPX-211922-EQS/M

- SPEX<sup>TM</sup> EQS Mobile Equipment Stacker is constructed of 30mm MDF, finished in High Pressure Laminate and 3mm PVC edge banding, customer selects color.
- Dimensions: 21"w x 19"d x 22"h.
- 4 dual wheel carpet casters provide mobility.
- 2 adjustable shelves provided with internal wire passage space in back.
- Rack mount rails may be specified instead of shelves.
- Side to side wire management grommets.
- Fits under Piano table top.