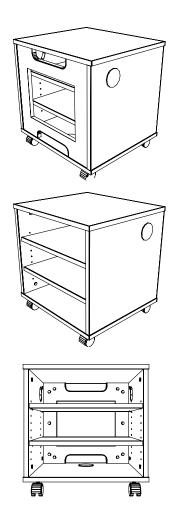

### **Assembly Procedure**

- Assemble the SPX Mobile Stacker upside down.
- On a blanket or clean carpet, lay the top on the floor.
- Place interlock fittings for securing the top to the sides.
- Secure sides together. Insert pins into cams with cam arrow pointing to the pin. Tighten by turning the arrow away from the pin.
- Install the casters to the bottom.
- Turn the unit upright and install the shelf pins.
- Install the shelves by laying them on the pins.
- · Install the wire management grommets

## **SPEX**<sup>TM</sup> **EQS** Mobile Stacker Cabinet

- Assemble the SPX Mobile Stacker upside down.
- On a blanket or clean carpet, lay the top on the floor.
- Place interlock fittings for securing the top to the sides.
- Secure sides together. Insert pins into cams with cam arrow pointing to the pin. Tighten by turning the arrow away from the pin.
- Install the casters to the bottom.
- Turn the unit upright and install the shelf pins.
- Install the shelves by laying them on the pins.
- Install the wire management grommets