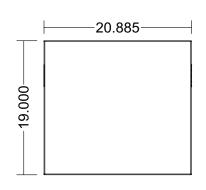

### SPX-211922-EQS/M

- SPEX<sup>TM</sup> EQS Mobile Equipment Stacker is constructed of 30mm MDF, finished in High Pressure Laminate and 3mm PVC edge banding, customer selects color.
- Dimensions: 21"w x 19"d x 22"h.
- 4 dual wheel carpet casters provide mobility.
- 2 adjustable shelves provided with internal wire passage space in back.
- Rack mount rails may be specified instead of shelves.
- Side to side wire management grommets.
- Fits under Piano table top.