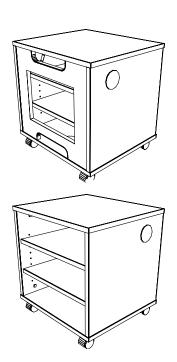

### **Assembly Procedure**

- Assemble the SPX Mobile Stacker upside down.
- On a blanket or clean carpet, lay the top on the floor.
- Place interlock fittings for securing the top to the sides.
- Secure sides together. Insert pins into cams with cam arrow pointing to the pin. Tighten by turning the arrow away from the pin.
- Install the casters to the bottom.
- Turn the unit upright and install the shelf pins.
- Install the shelves by laying them on the pins.
- · Install the wire management grommets

## **SPEX**<sup>TM</sup> **EQS** Mobile Stacker Cabinet

- Assemble the SPX Mobile Stacker upside down.
- On a blanket or clean carpet, lay the top on the floor.
- Place interlock fittings for securing the top to the sides.
- Secure sides together. Insert pins into cams with cam arrow pointing to the pin. Tighten by turning the arrow away from the pin.
- Install the casters to the bottom.
- Turn the unit upright and install the shelf pins.
- Install the shelves by laying them on the pins.
- Install the wire management grommets