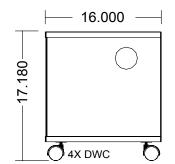

### SPX-211922-EQS/M

- SPEX<sup>TM</sup> EQS Mobile Equipment Stacker is constructed of 30mm MDF, finished in High Pressure Laminate and 3mm PVC edge banding, customer selects color.
- Dimensions: 21"w x 19"d x 22"h.
- 4 dual wheel carpet casters provide mobility.
- 2 adjustable shelves provided with internal wire passage space in back.
- Rack mount rails may be specified instead of shelves.
- Side to side wire management grommets.
- Fits under Piano table top.