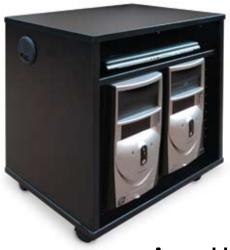

# SPEX<sup>™</sup> EQS Mobile Stacker Cabinet

### SPX-211617-EQS/M

- SPEX™ EQS Mobile Equipment Stacker is constructed of 30mm MDF, finished in High Pressure Laminate and 3mm PVC edge banding, customer selects color.
- Dimensions: 21"w x 16"d x 17"h.
- 4 dual wheel carpet casters provide mobility.
- 2 adjustable shelves provided with internal wire passage space in back.
- Rack mount rails may be specified instead of shelves.
- Side to side wire management grommets.
- Fits under Piano table top.

### SPX-211922-EQS/M

- SPEX<sup>TM</sup> EQS Mobile Equipment Stacker is constructed of 30mm MDF, finished in High Pressure Laminate and 3mm PVC edge banding, customer selects color.
- Dimensions: 21"w x 19"d x 22"h.
- 4 dual wheel carpet casters provide mobility.
- 2 adjustable shelves provided with internal wire passage space in back.
- Rack mount rails may be specified instead of shelves.
- Side to side wire management grommets.
- Fits under Piano table top.