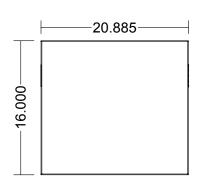

### SPX-211617-EQS/M

- SPEX™ EQS Mobile Equipment Stacker is constructed of 30mm MDF, finished in High Pressure Laminate and 3mm PVC edge banding, customer selects color.
- Dimensions: 21"w x 16"d x 17"h.
- 4 dual wheel carpet casters provide mobility.
- 2 adjustable shelves provided with internal wire passage space in back.
- Rack mount rails may be specified instead of shelves.
- Side to side wire management grommets.
- Fits under Piano table top.