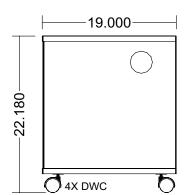

### SPX-211922-EQS/M

- SPEX<sup>TM</sup> EQS Mobile Equipment Stacker is constructed of 30mm MDF, finished in High Pressure Laminate and 3mm PVC edge banding, customer selects color.
- Dimensions: 21"w x 19"d x 22"h.
- 4 dual wheel carpet casters provide mobility.
- 2 adjustable shelves provided with internal wire passage space in back.
- Rack mount rails may be specified instead of shelves.
- Side to side wire management grommets.
- Fits under Piano table top.