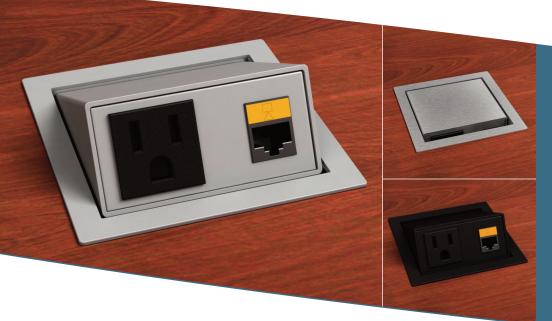

# TOP NOTCH2 FLIP UP UNIT

Top Notch2 family of tabletop products is the ideal choice for single user applications. The lid flips up to provide access to power and data. When closed the Top Notch2 discretely becomes part of the work surface. A variety of data options can be incorporated to satisfy your telecommunications requirements.

### Specifications

- Shown with RJ-45, other configurations available (see below).
- Available in Black and Silver powder coat or brushed stainless steel finishes.
- 72" patch cord and power cord come standard.
- Latches in open position.
- Recommended table cutout 3.40" x 3.40"
- Fits table thickness between .75" to 1.88"
- UL Listed.

#### Ordering information

| Part number     | Product Configuration                                                            |
|-----------------|----------------------------------------------------------------------------------|
| Power           |                                                                                  |
| TOP NOTCH2 P SS | Flip up unit, 2 power, 108" power cord and brushed stainless steel finish.       |
| TOP NOTCH2 P SP | Flip up unit, 2 power, 108" power cord and silver pearl finish.                  |
| TOP NOTCH2 P BL | Flip up unit, 2 power, 108" power cord and black textured finish.                |
| Power and Data  |                                                                                  |
| TOP NOTCH2 B BL | Flip up unit, 1 power, 1 RJ-45 (cat 6) connector, 72" power cord, 72" patchcord  |
|                 | and black textured finish.                                                       |
| TOP NOTCH2 B SS | Flip up unit, 1 power, 1 RJ -45 (cat 6) connector,72" power cord, 72" patchcord  |
|                 | and brushed stainless steel finish.                                              |
| TOP NOTCH2 B SP | Flip up unit, 1 power, 1 RJ -45 (cat 6) connector, 72" power cord, 72" patchcord |
|                 | and silver pearl finish.                                                         |
| Power and USB   |                                                                                  |
| TOP NOTCH2 U BL | Flip up unit, 1 power, 1 USB Universal connector, 72" power cord, 72" patchcord  |
|                 | and black textured finish.                                                       |
| TOP NOTCH2 U SS | Flip up unit, 1 power, 1 USB Universal connector, 72" power cord, 72" patchcord  |
|                 | and brushed stainless steel finish.                                              |
| TOP NOTCH2 U SP | Flip up unit, 1 power, 1 USB Universal connector, 72" power cord, 72" patchcord  |
|                 | and silver pearl finish.                                                         |
| Accessories     |                                                                                  |
| POWERED-USB     | Powered USB transformer to bring power from any standard outlet to the           |
|                 | Top Notch2 USB connector.                                                        |