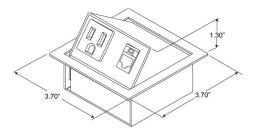

72" patchcord  |
|                 | and silver pearl finish.                                                         |
| Accessories     |                                                                                  |
| POWERED-USB     | Powered USB transformer to bring power from any standard outlet to the           |
|                 | Top Notch2 USB connector.                                                        |

### Specifications

- Shown with RJ-45, other configurations available (see below).
- Available in Black and Silver powder coat or brushed stainless steel finishes.
- 72" patch cord and power cord come standard.
- Latches in open position.
- Recommended table cutout 3.40" x 3.40"
- Fits table thickness between .75" to 1.88"
- UL Listed.

#### **Product Dimensions**



TOP NOTCH2 POWER BASE SHOWN 3.70" x 3.70" x 1.30"