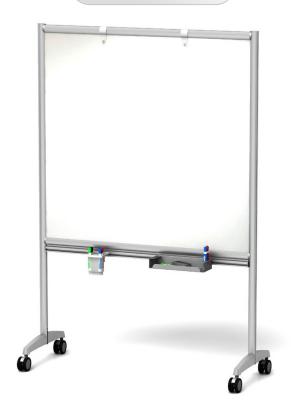

# Dual-Sided Dry Erase Whiteboard with Easel Accessory Rail

Divide your space and create distinct working zones with SMARTdesks® mobile magnetic dry erase boards. Easy to clean and built to last, these double-sided whiteboards are fabricated with durable porcelain and backed with steel. They are resistant to scratches, dents, staining, and ghosting while providing a convenient magnetic surface to post notes. A streamlined frame and the optionality of locking casters or feet create a sleek whiteboard that nests securely for ease of storage.

- Easy to move and divide your space into distinct working zones
- Framework is constructed using reinforced aluminum extrusion
- All metal parts are anodized, or powder coated for an aesthetic and durable finish
- Eurocast feet are reinforced and have 3" locking casters
- Nesting frame design allows for easy space-saving storage
- Easy to clean dry erase writing surface made from high-quality durable cured porcelain backed with magnetic steel
- Flip Chart Clips, Pen Cup, and Marker Tray shown (sold separately)
- · Made in the USA

### Available in these dimensions:

- 37"W x 66"H
- 37"W x 76"H
- 49"W x 76" H
- 61"W x 76"H
- Top of built-in slatwall accessory center rail is 37" from the floor
- All whiteboards include accessory rail.
  Accessories (see right) are sold separately.