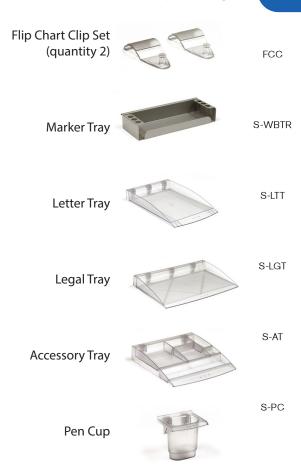

- Easy to move and divide your space into distinct working zones
- Framework is constructed using reinforced aluminum extrusion
- All metal parts are anodized, or powder coated for an aesthetic and durable finish
- Eurocast feet are reinforced and have 3" locking casters
- Nesting frame design allows for easy space-saving storage
- Easy to clean dry erase writing surface made from high-quality durable cured porcelain backed with magnetic steel
- Flip Chart Clips, Pen Cup, and Marker Tray shown (sold separately)
- · Made in the USA

## **Accessories Sold Separately**