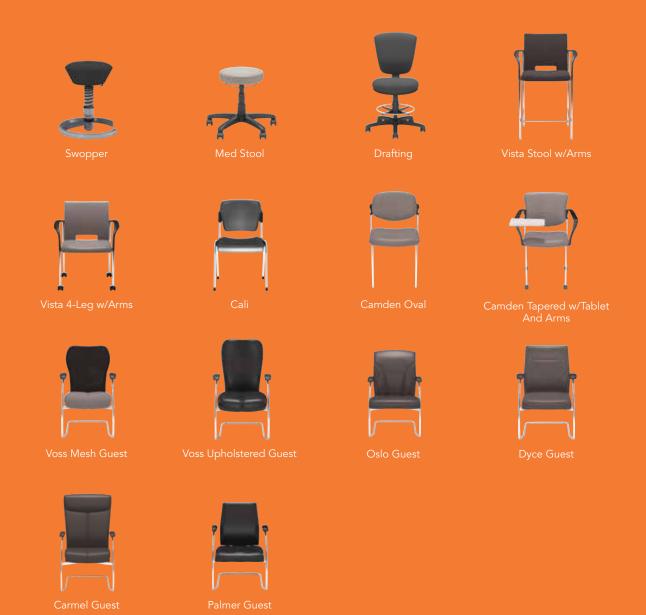

### Some call it multipurpose, guest or side seating. When you need to pull up a chair or perch on a stool—it's all cool.