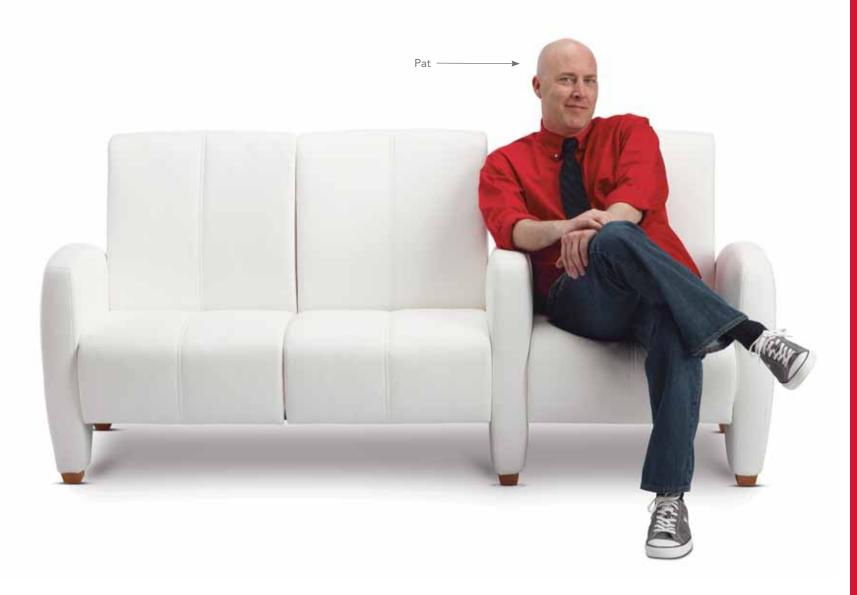

# LOUNGE

**spot on.**Sienna has it down pat: Modular. Versatile. Brilliant.

Mix and match basic components for multiple configurations. Need we say more?