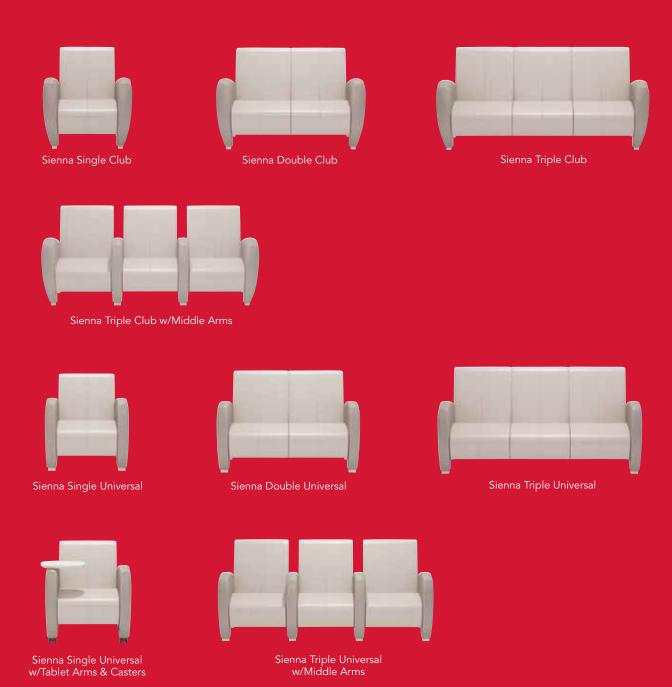

# LOUNGE

**spot on.**Sienna has it down pat: Modular. Versatile. Brilliant.

Mix and match basic components for multiple configurations. Need we say more?