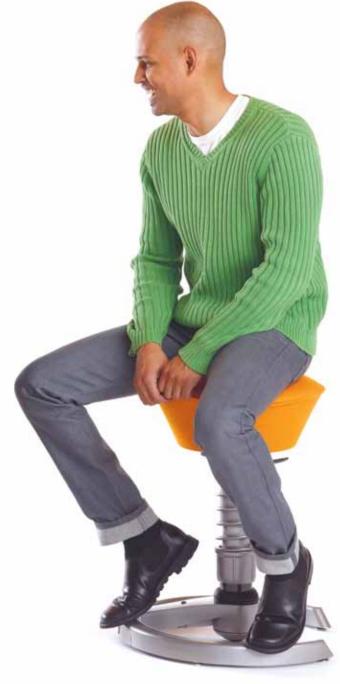

## exclamation point

Swopper has a point of view. Multidimensional movement. One fun seat.