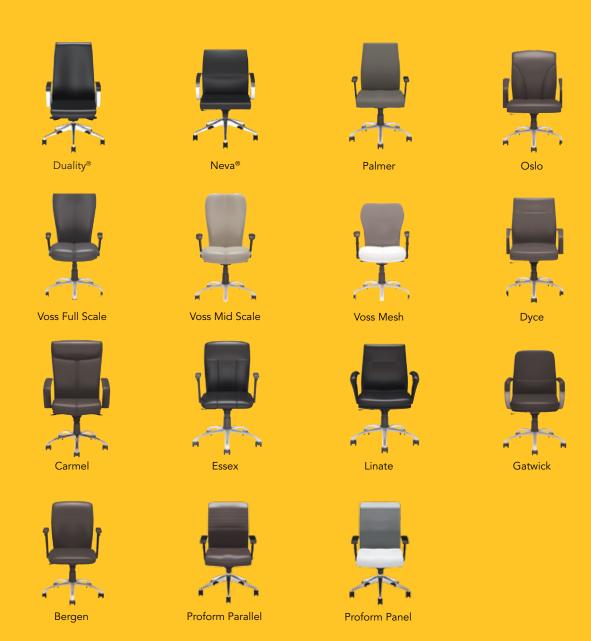

We blur the line between executive and task. Man (and woman's) best friend is a high-back chair.

Proform Parallel

Essex Full Scale

Voss Full Scale

Proform Mesh

Voss Mid Scale

Heathrow Full Scale

Bergen Full Scale

### Task equals work. Work equals fun. (At least it should.) Via seating is the life of the work party.

Conference chairs bring people together.

If mid-back is on the agenda, Via is ready for the presentation, brainstorm and impromptu meeting.