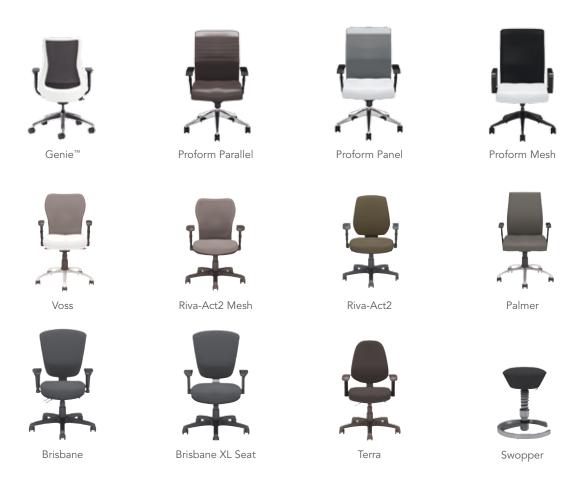

We blur the line between executive and task. Man (and woman's) best friend is a high-back chair.

Proform Parallel

Essex Full Scale

Voss Full Scale

Proform Mesh

Voss Mid Scale

Heathrow Full Scale

Bergen Full Scale

Heathrow Mid Scale

### Task equals work. Work equals fun. (At least it should.) Via seating is the life of the work party.

Conference chairs bring people together.

If mid-back is on the agenda, Via is ready for the presentation, brainstorm and impromptu meeting.

### Some call it multipurpose, guest or side seating. When you need to pull up a chair or perch on a stool—it's all cool.