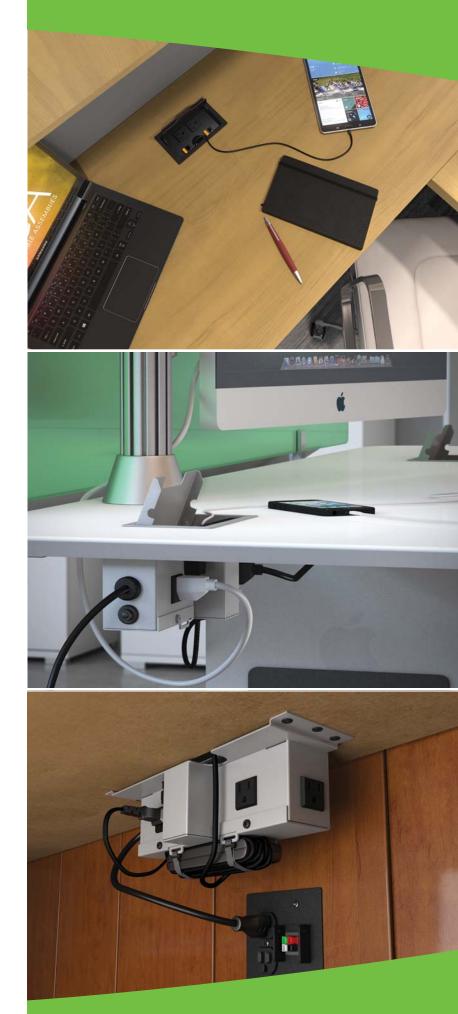

## Villa™ II Corded Series EASILY ACCESSIBLE POWER AND CHARGING

The Villa II Corded Series is designed to provide easy access to power, USB charging ports, and data capabilities from the table top. In addition, three convenience outlets below the work surface address the growing need for users to connect ancillary devices and accessories. A grommet is then dropped into the table top for a complete finished look.

## THE VILLA™ II CORDED SERIES PROVIDES:

- Access to power above and below the work surface allowing users to easily connect portable tablet or mobile devices and stationary accessories like lamps, monitors, or computers.
- Power, USB, and data options offered in a variety of finishes to accent every decor.
- An integral access hole for pass through cables giving users additional opportunity to plug into the convenience outlets on the bottom of the unit minimizing cable clutter.
- Cable tabs on the bottom of the unit help manage wires and secure laptop accessories.