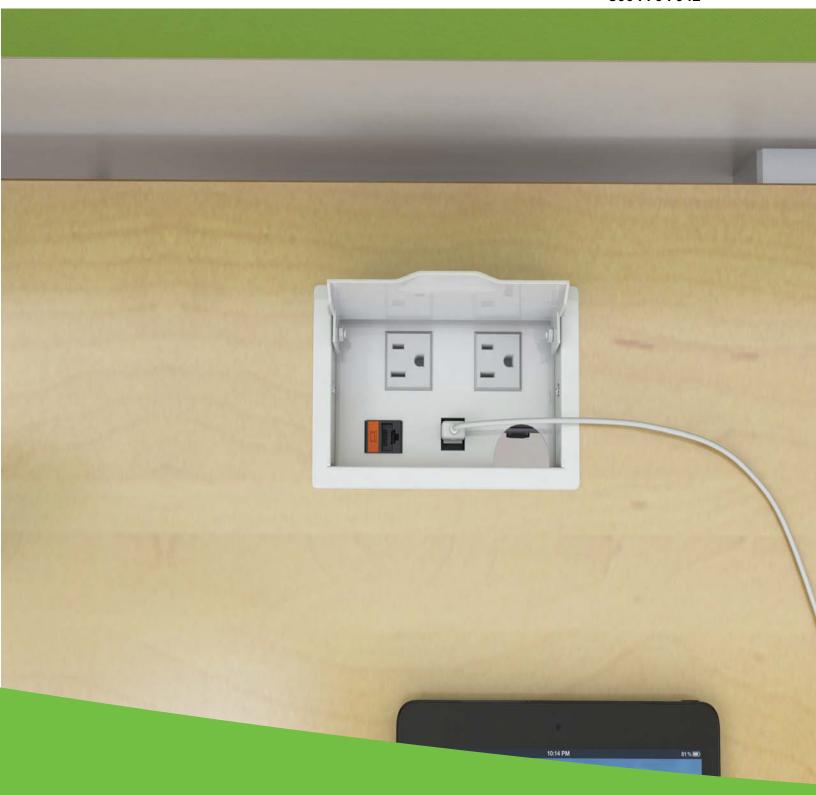

www.smartdesks.com 800 770 7042

VILLA TI CORDED SERIES

Newly added 2.1A USB charging ports charge your favorite devices while in use!

## Villa™ II Corded Series EASILY ACCESSIBLE POWER AND CHARGING

The Villa II Corded Series is designed to provide easy access to power, USB charging ports, and data capabilities from the table top. In addition, three convenience outlets below the work surface address the growing need for users to connect ancillary devices and accessories. A grommet is then dropped into the table top for a complete finished look.

## THE VILLA™ II CORDED SERIES PROVIDES:

- Access to power above and below the work surface allowing users to easily connect portable tablet or mobile devices and stationary accessories like lamps, monitors, or computers.
- Power, USB, and data options offered in a variety of finishes to accent every decor.
- An integral access hole for pass through cables giving users additional opportunity to plug into the convenience outlets on the bottom of the unit minimizing cable clutter.
- Cable tabs on the bottom of the unit help manage wires and secure laptop accessories.