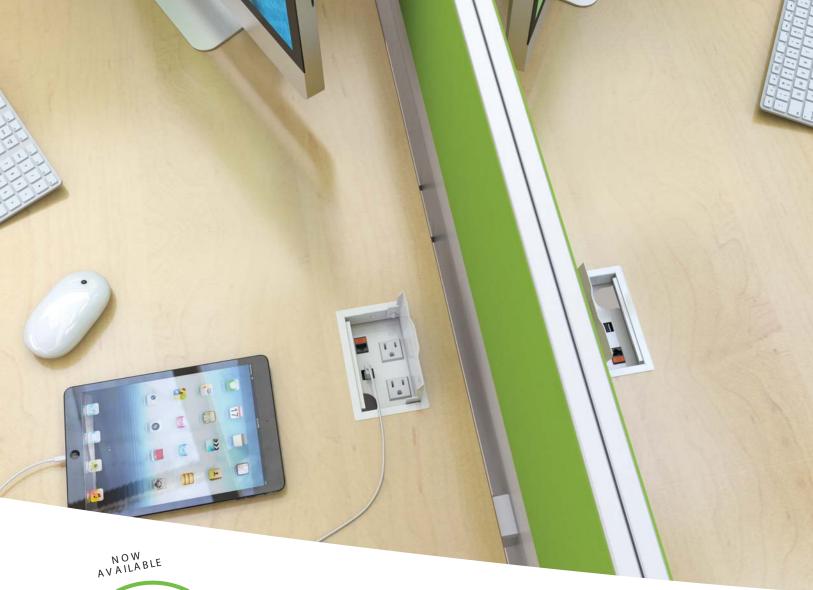

## Villa™ II Corded Series EASILY ACCESSIBLE POWER AND CHARGING

The Villa II Corded Series is designed to provide easy access to power, USB charging ports, and data capabilities from the table top. In addition, three convenience outlets below the work surface address the growing need for users to connect ancillary devices and accessories. A grommet is then dropped into the table top for a complete finished look.

## THE VILLA™ II CORDED SERIES PROVIDES:

- Access to power above and below the work surface allowing users to easily connect portable tablet or mobile devices and stationary accessories like lamps, monitors, or computers.
- Power, USB, and data options offered in a variety of finishes to accent every decor.
- An integral access hole for pass through cables giving users additional opportunity to plug into the convenience outlets on the bottom of the unit minimizing cable clutter.
- Cable tabs on the bottom of the unit help manage wires and secure laptop accessories.