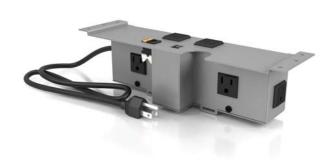

## Villa™ II Corded Series EASILY ACCESSIBLE POWER AND CHARGING

The Villa II Corded Series is designed to provide easy access to power, USB charging ports, and data capabilities from the table top. In addition, three convenience outlets below the work surface address the growing need for users to connect ancillary devices and accessories. A grommet is then dropped into the table top for a complete finished look.

## THE VILLA™ II CORDED SERIES PROVIDES:

- Access to power above and below the work surface allowing users to easily connect portable tablet or mobile devices and stationary accessories like lamps, monitors, or computers.
- Power, USB, and data options offered in a variety of finishes to accent every decor.
- An integral access hole for pass through cables giving users additional opportunity to plug into the convenience outlets on the bottom of the unit minimizing cable clutter.
- Cable tabs on the bottom of the unit help manage wires and secure laptop accessories.