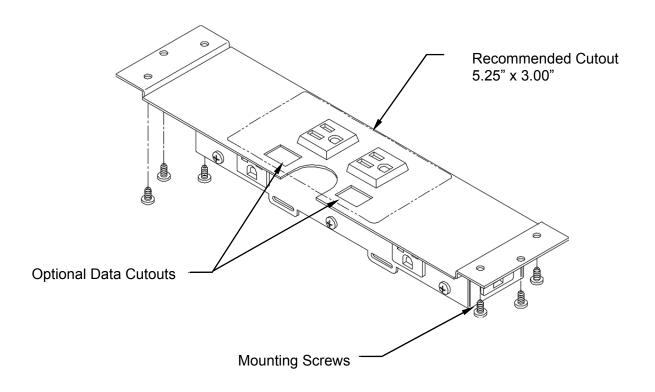

## **Installation Instructions**

- 1. Provide 5.25" x 3.00" cutout at location Villa 2 will be mounted.
- 2. Attach Villa II Power Base to surface from underside using 6 screws provided as shown. Center receptacles in opening as shown. Note: Do not use provided screws on table thicknesses less than 1.00"
- 3. Connect power cord as needed
- 4. Connect data jacks as needed.