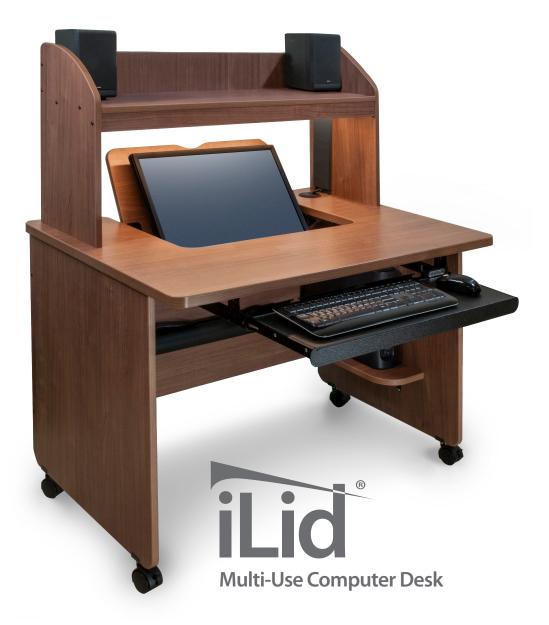

## Work@Home Office<sup>™</sup>

River Cherry

An iLid<sup>®</sup> multi-use computer desk is the perfect centerpiece for your home office. Now you can work at home, optimizing the work space when desktop space is more important. Your computer display opens up like a laptop whenever you need it, and the space-saving keyboard tray leaves more table top ready for books and notes. Computer shelf keeps small form factor CPU off of the floor.

The hutch gives organized storage for references at the ready. A cable passthrough for speaker wires is included. Ask for the LED lighting option to save even more space.

- Desk Dimensions: 42" x 29" x 30"
- Keyboard | Mouse platform 26" x 8"
- iLid<sup>®</sup> monitor mount supports VESA compliant displays up to 24" diagonal.
- Lockable carpet casters
- Optional Hutch Dimensions: 39.5" x 11.75" x 21"
- Shelf height above desktop: 14"
- Optional LED light for Hutch