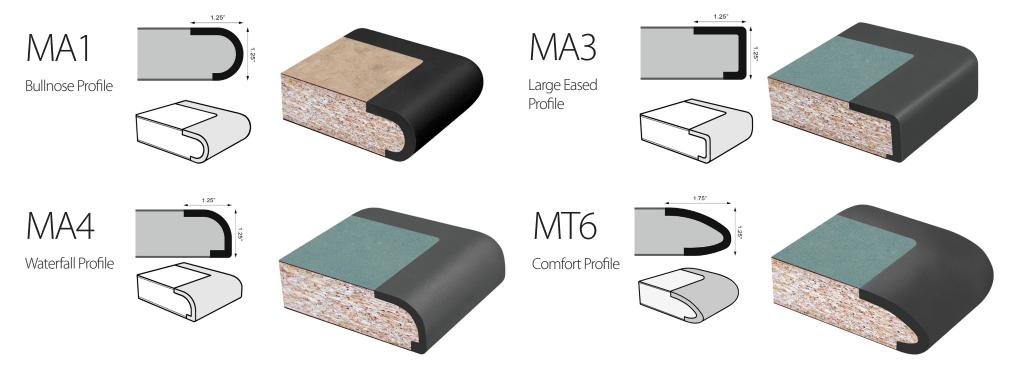

### PURETECH® Urethane Molding Specifier

Work with a SMARTdesks Sales Designer to create the perfect look for your conference table.

Top surface may be High Pressure Laminate or veneer.

### PURWOOD® Urethane Molding Specifier

Work with a SMARTdesks Sales Designer to create the perfect look for your conference table.

Top surface may be High Pressure Laminate or veneer.