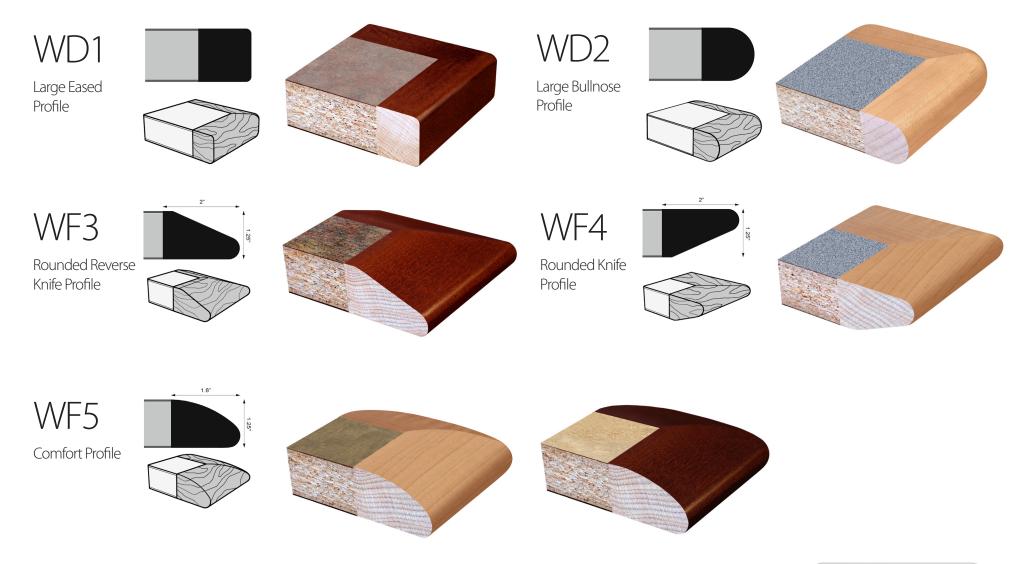

#### Wood Edge Molding Specifier

Work with a SMARTdesks Sales Designer to create the perfect look for your conference table.

Top surface may be High Pressure Laminate or veneer.

800 770 7042 | www.smartdesks.com

#### Wood Edge Molding Specifier

Work with a SMARTdesks Sales Designer to create the perfect look for your conference table.

Top surface may be High Pressure Laminate or veneer.

## Wood Edge Molding Specifier

Work with a SMARTdesks Sales Designer to create the perfect look for your conference table.

Top surface may be High Pressure Laminate or veneer.

800 770 7042 | www.smartdesks.com