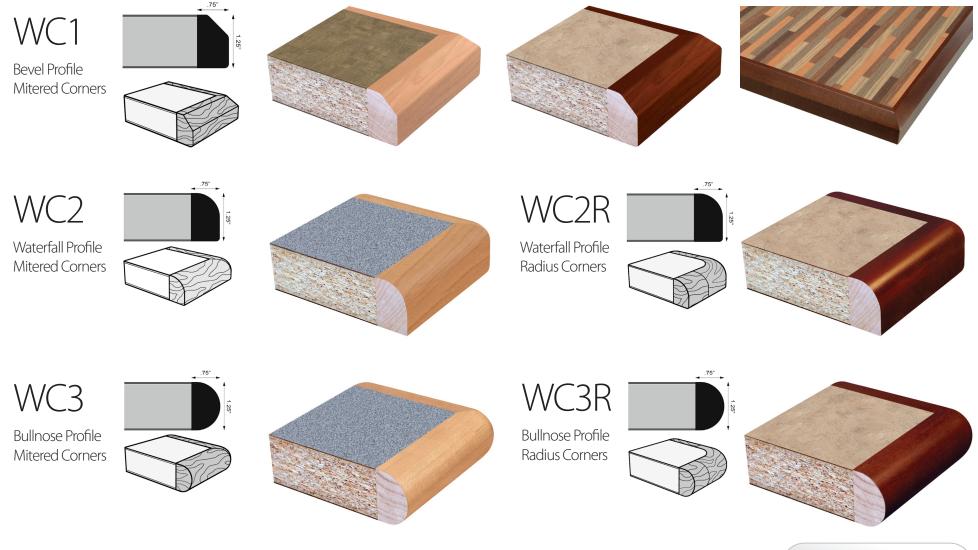

#### Wood Edge Molding Specifier

Work with a SMARTdesks Sales Designer to create the perfect look for your conference table.

Top surface may be High Pressure Laminate or veneer.

800 770 7042 | www.smartdesks.com

#### Wood Edge Molding Specifier

Work with a SMARTdesks Sales Designer to create the perfect look for your conference table.

Top surface may be High Pressure Laminate or veneer.

## Wood Edge Molding Specifier

Work with a SMARTdesks Sales Designer to create the perfect look for your conference table.

Top surface may be High Pressure Laminate or veneer.

800 770 7042 | www.smartdesks.com