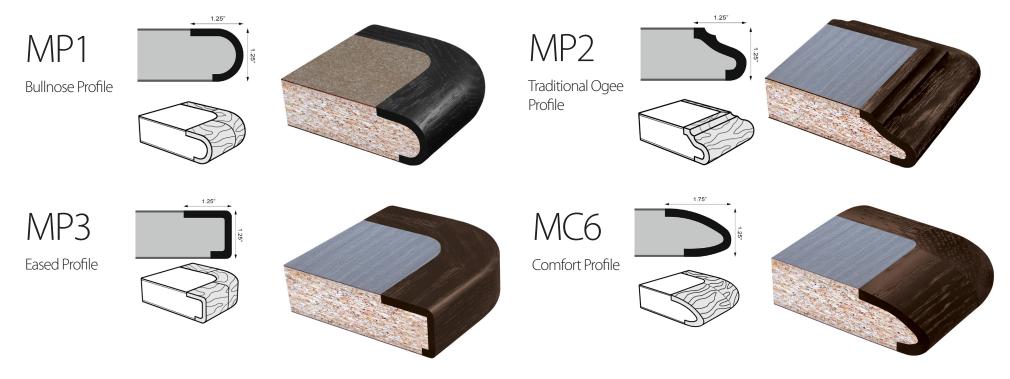

#### Wood Edge Molding Specifier

Work with a SMARTdesks Sales Designer to create the perfect look for your conference table.

Top surface may be High Pressure Laminate or veneer.

800 770 7042 | www.smartdesks.com

#### Wood Edge Molding Specifier

Work with a SMARTdesks Sales Designer to create the perfect look for your conference table.

Top surface may be High Pressure Laminate or veneer.

## Wood Edge Molding Specifier

Work with a SMARTdesks Sales Designer to create the perfect look for your conference table.

Top surface may be High Pressure Laminate or veneer.

800 770 7042 | www.smartdesks.com