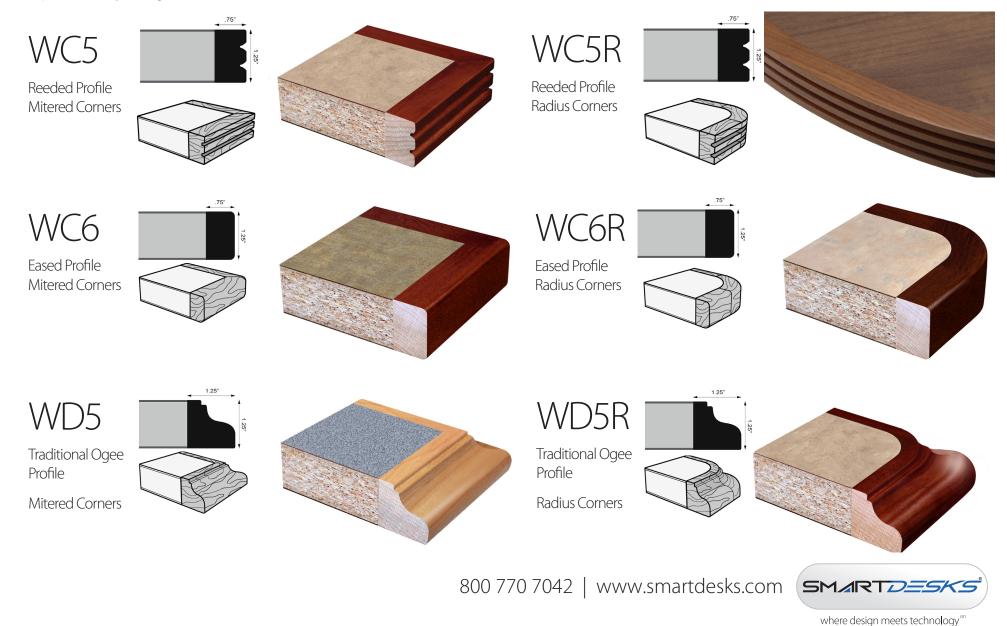

#### Wood Edge Molding Specifier

Work with a SMARTdesks Sales Designer to create the perfect look for your conference table.

Top surface may be High Pressure Laminate or veneer.

800 770 7042 | www.smartdesks.com

#### Wood Edge Molding Specifier

Work with a SMARTdesks Sales Designer to create the perfect look for your conference table.

Top surface may be High Pressure Laminate or veneer.

## Wood Edge Molding Specifier

Work with a SMARTdesks Sales Designer to create the perfect look for your conference table.

Top surface may be High Pressure Laminate or veneer.

800 770 7042 | www.smartdesks.com