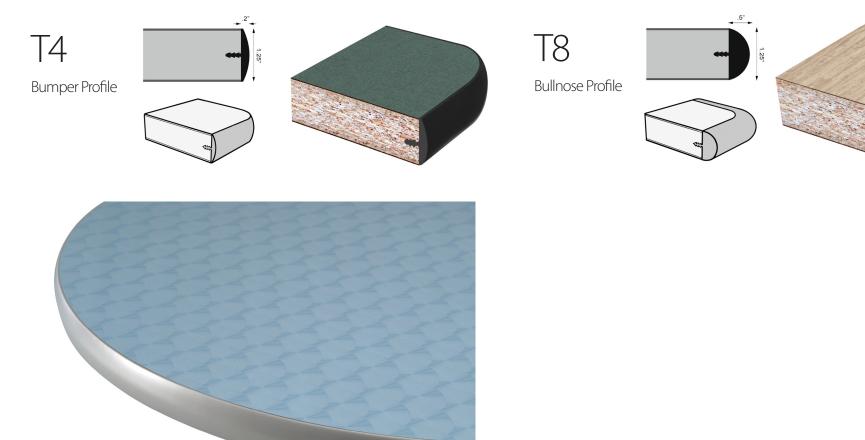

# Vinyl T- Molding Specifier

Work with a SMARTdesks Sales Designer to create the perfect look for your conference table.

Top surface: High Pressure Laminate.